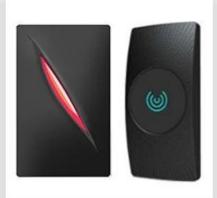

#### Introduction:

KR600E: 125KHz Proximity card reader KR600M: 13.56MHz Mifare card reader

#### **Features:**

- > 125KHz Proximity /13.56MHz Mifare Card Reader
- > Read Range: Up to 10CM(125KHz)/5CM(13.56MHz)
- > 26/34bit Wiegand (default)
- > Easy to install on Metal Door Frame or Mullion
- > External LED Control
- > External Buzzer Control
- > Indoor / Outdoor Operation
- > Solid Epoxy Potted
- > Waterproof IP65
- > Reverse Polarity Protection

| Model                  | KR600EM and KR600MF                                 |
|------------------------|-----------------------------------------------------|
| Read Range             | KR600EM: Up to 10CM, KR600MF:Up to 5CM              |
| Reading Time (Card)    | ≤300ms                                              |
| Power / Current        | DC 6-14V / Max.70mA                                 |
| Input Port             | 2ea (External LED Control, External Buzzer Control) |
| Output Format          | 26bit/34bit Wiegand (default)                       |
| LED Indicator          | 2 Colour LED Indicators(Red and Green)              |
| Beeper                 | Yes                                                 |
| Operating Temperature  | -20° to +65°C                                       |
| Operating Humidity     | 10% to 90% relative humidity non-condensing         |
| Colour                 | Black                                               |
| Material               | ABS+PC with texture                                 |
| Dimension(W x H x T)mm | 116X75X16mm                                         |
| Weight                 | 50g                                                 |
| Index of Protection    | IP65                                                |