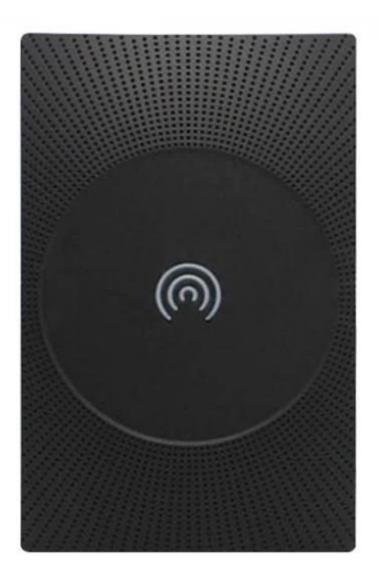

#### Introduction:

KR600E: 125KHz Proximity card reader KR600M: 13.56MHz Mifare card reader

#### **Features:**

- > 125KHz Proximity /13.56MHz Mifare Card Reader
- > Read Range: Up to 10CM(125KHz)/5CM(13.56MHz)
- > 26/34bit Wiegand (default)
- > Easy to install on Metal Door Frame or Mullion
- > External LED Control
- > External Buzzer Control
- > Indoor / Outdoor Operation
- > Solid Epoxy Potted
- > Waterproof IP65
- > Reverse Polarity Protection

| Model                  | KR600EM and KR600MF                                 |
|------------------------|-----------------------------------------------------|
| Read Range             | KR600EM: Up to 10CM, KR600MF:Up to 5CM              |
| Reading Time (Card)    | ≤300ms                                              |
| Power / Current        | DC 6-14V / Max.70mA                                 |
| Input Port             | 2ea (External LED Control, External Buzzer Control) |
| Output Format          | 26bit/34bit Wiegand (default)                       |
| LED Indicator          | 2 Colour LED Indicators(Red and Green)              |
| Beeper                 | Yes                                                 |
| Operating Temperature  | -20° to +65°C                                       |
| Operating Humidity     | 10% to 90% relative humidity non-condensing         |
| Colour                 | Black                                               |
| Material               | ABS+PC with texture                                 |
| Dimension(W x H x T)mm | 116X75X16mm                                         |
| Weight                 | 50g                                                 |
| Index of Protection    | IP65                                                |