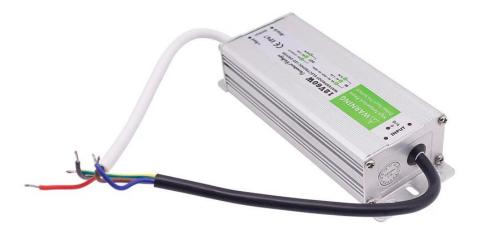

#### 12V 60W Waterproof IP67 Electronic LED Driver

 High-reliability Special drive power for LED street lights, installed at high altitude, with waterproof aluminium shell drive power supply

2. High efficiency LED is an energy-saving product, and the efficiency of driving power supply is high.

3. High power factor is the grid's load requirements.

4. Drive mode There are two types of traffic: one is a constant voltage source for multiple constant current sources, and each constant current source supplies power to each LED separately. 