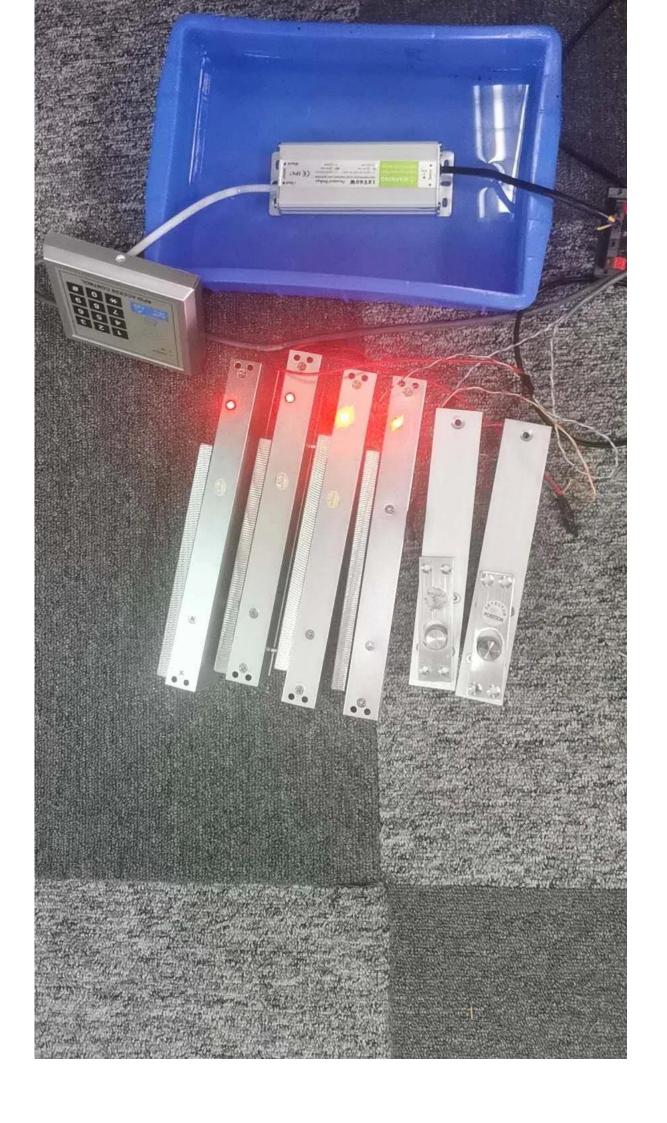

# Application

#### Kindly remind:

All network control board must configure with access power supply. 1 board for 1 power supply

ACM-WEG04

Four doors 1 way: Control 4doors (Enter by Swipe cards and Exit by Push button)