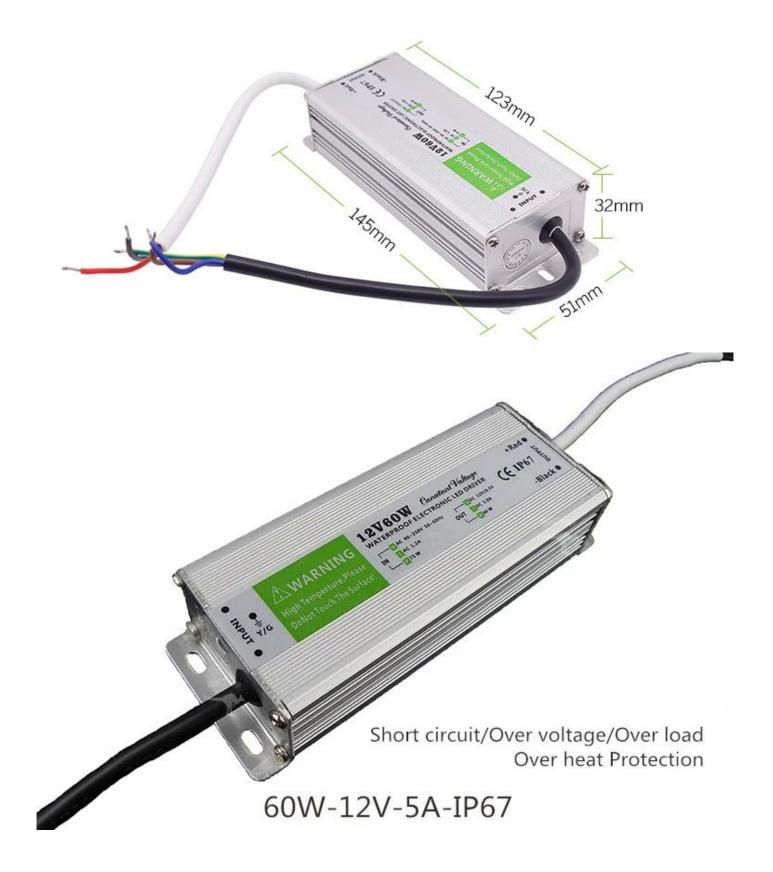

#### 12V 60W Waterproof IP67 Electronic LED Driver

 High-reliability Special drive power for LED street lights, installed at high altitude, with waterproof aluminium shell drive power supply

2. High efficiency LED is an energy-saving product, and the efficiency of driving power supply is high.

3. High power factor is the grid's load requirements.

4. Drive mode There are two types of traffic: one is a constant voltage source for multiple constant current sources, and each constant current source supplies power to each LED separately. 