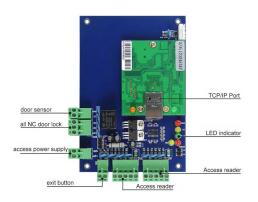

#### Kindly remind:

All network control board must configure with access power supply. 1 board for 1 power supply

ACM-WEG04

Four doors 1 way: Control 4doors (Enter by Swipe cards and Exit by Push button)

#### ACM-WEG04

It can control 4 door.

You May Like