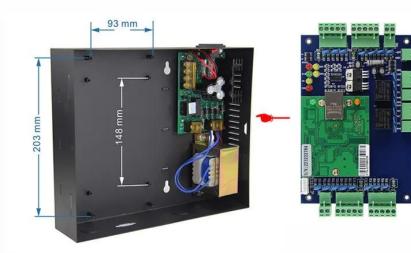

#### Kindly remind:

All network control board must configure with access power supply. 1 board for 1 power supply

ACM-WEG04

Four doors 1 way: Control 4doors (Enter by Swipe cards and Exit by Push button)

#### ACM-WEG04

It can control 4 door.

You May Like