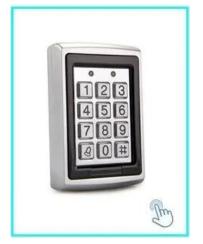

#### ACM225

Touch Keypad RFID Access Control 12khz

ACM-210 Metal Waterproof RFID Wiegand Access Control