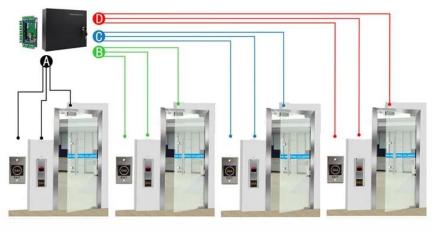

# Application

#### Kindly remind:

All network control board must configure with access power supply. 1 board for 1 power supply

ACM-WEG04

Four doors 1 way: Control 4doors (Enter by Swipe cards and Exit by Push button)

#### ACM-WEG04

It can control 4 door.

You May Like