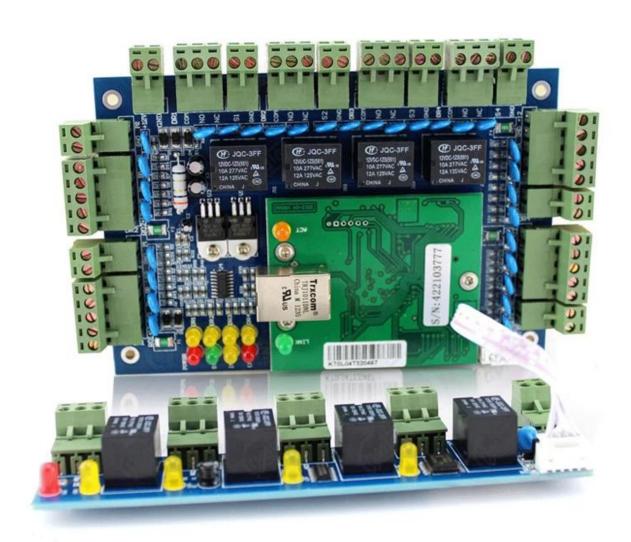

## **Detailed Images**

This access control board's software provides numerous access control and alarm monitoring features: expiry date for clubs, automatic activation, time zones, supervision, anti-passback, activity reports... Each alarm input is programmable: operating mode (NO or NC), time zones, local reflex (activation of outputs according to input status). Specific alarms are triggered according to the number of unsuccessful attempts, the time limit for door closing (door alarm), the duress code...Whenever required, the data stored in the controllers is transferred to the computer and activity reports are printed. Each controller works independently and keeps its own database.