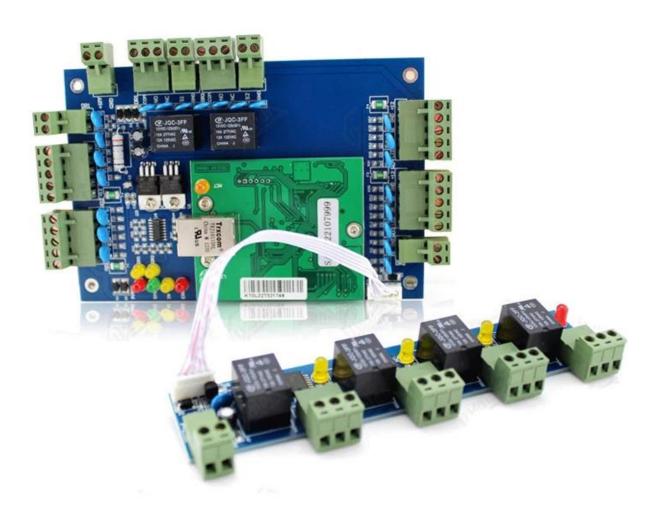

## **Detailed Images**

This access control board's software provides numerous access control and alarm monitoring features: expiry date for clubs, automatic activation, time zones, supervision, anti-passback, activity reports... Each alarm input is programmable: operating mode (NO or NC), time zones, local reflex (activation of outputs according to input status). Specific alarms are triggered according to the number of unsuccessful attempts, the time limit for door closing (door alarm), the duress code...Whenever required, the data stored in the controllers is transferred to the computer and activity reports are printed. Each controller works independently and keeps its own database.