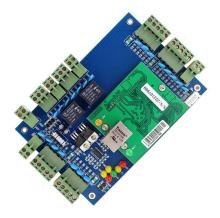

## **Detailed Images**

This access control board's software provides numerous access control and alarm monitoring features: expiry date for clubs, automatic activation, time zones, supervision, anti-passback, activity reports... Each alarm input is programmable: operating mode (NO or NC), time zones, local reflex (activation of outputs according to input status). Specific alarms are triggered according to the number of unsuccessful attempts, the time limit for door closing (door alarm), the duress code...Whenever required, the data stored in the controllers is transferred to the computer and activity reports are printed. Each controller works independently and keeps its own database.