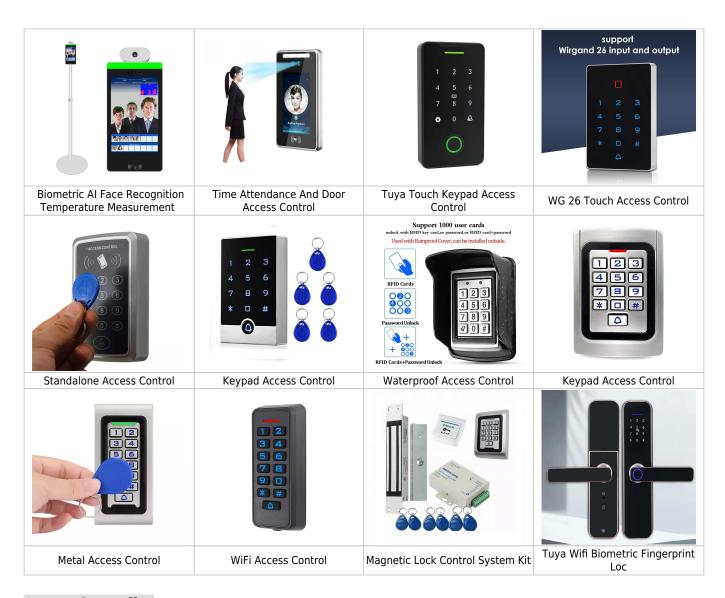

### **Hot Selling Products**



### **Access Controller**

# > Manufacturer Distributor Wholesale Access Control System :

Include: TCP/IP Network Four Doors Access Control panel System by PC control with RFID card and electromagnetic lock



# **Product Description**

# 1. Access Control





### 2. 180KG/280KG Electromagnetic Magnetic Lock ACM-180kg/ACM-280kg



# 3. Power Supply 12V 5A

Voltage range width all can be put into use regularly from 100 V-260V



# 4. Exit Sensor switch ACM-K2A



# **Four Door Access Control System**







•







Personal home Community access





School office

# **Our Advantages**









ONE-STOP We emphasize providing customers with a full range of door solutions.







QUALITY GUARANTEE Our products have passed the Ma certification of the Ministry of public security of China