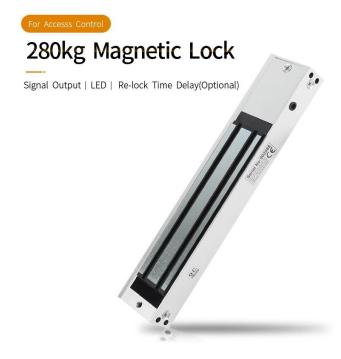

### **Hot Selling Products**



### **Access Controller**

# > Manufacturer Distributor Wholesale Access Control System :

Include: TCP/IP Network Four Doors Access Control panel System by PC control with RFID card and electromagnetic lock



# **Product Description**

# 1. Access Control





### 2. 180KG/280KG Electromagnetic Magnetic Lock ACM-180kg/ACM-280kg



# 3. Power Supply 12V 5A

Voltage range width all can be put into use regularly from 100 V-260V



# 4. Exit Sensor switch ACM-K2A



# **Four Door Access Control System**







•







Personal home Community access





School office

# **Our Advantages**









ONE-STOP We emphasize providing customers with a full range of door solutions.







QUALITY GUARANTEE Our products have passed the Ma certification of the Ministry of public security of China and the CE certification of the European Union

Long-term rental management

**Corporate Services** 

## **Related Products**

Access Control System

#### **Complete Door Access Control Solution Provider**



#### **Hot Selling Equipments**

BEST SELLER

#### Standalone Fingerprint & RFID Outdoor Waterproof Access Controller



####