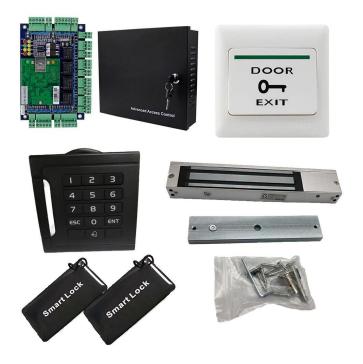

# > Manufacturer Distributor Wholesale Access Control System :

Include: TCP/IP Network Four Doors Access Control panel System by PC control with RFID card and electromagnetic lock

# **Four Door Access Control System**

•

Personal home Community access

School office