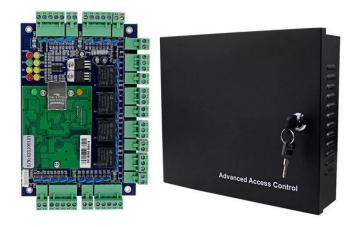

### **Hot Selling Products**



### **Access Controller**

# > Manufacturer Distributor Wholesale Access Control System :

Include: TCP/IP Network Four Doors Access Control panel System by PC control with RFID card and electromagnetic lock



# **Product Description**

# 1. Access Control





### 2. 180KG/280KG Electromagnetic Magnetic Lock ACM-180kg/ACM-280kg



# 3. Power Supply 12V 5A

Voltage range width all can be put into use regularly from 100 V-260V



# 4. Exit Sensor switch ACM-K2A



# **Four Door Access Control System**







•







Personal home Community access





School office

# **Our Advantages**









ONE-STOP We emphasize providing customers with a full range of door solutions.







QUALITY GUARANTEE Our products have passed the Ma certification of the Ministry of public security of China and the CE certification of the European Union

Long-term rental management

**Corporate Services** 

## **Related Products**

Access Control System

#### **Complete Door Access Control Solution Provider**



#### **Hot Selling Equipments**

BEST SELLER

#### Standalone Fingerprint & RFID Outdoor Waterproof Access Controller



#### Standalone Waterproof Metal RFID Access Control



#### Standalone Waterproof Touch Screen /Keypad