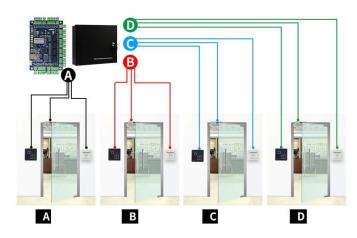

# > Manufacturer Distributor Wholesale Access Control System :

Include: TCP/IP Network Four Doors Access Control panel System by PC control with RFID card and electromagnetic lock

# **Four Door Access Control System**

•

Personal home Community access

School office