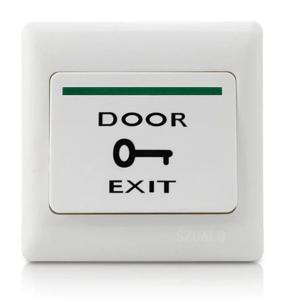

### **Hot Selling Products**



### **Access Controller**

# > Manufacturer Distributor Wholesale Access Control System :

Include: TCP/IP Network Four Doors Access Control panel System by PC control with RFID card and electromagnetic lock



# **Product Description**

# 1. Access Control





### 2. 180KG/280KG Electromagnetic Magnetic Lock ACM-180kg/ACM-280kg



# 3. Power Supply 12V 5A

Voltage range width all can be put into use regularly from 100 V-260V



# 4. Exit Sensor switch ACM-K2A



# **Four Door Access Control System**







•







Personal home Community access





School office

# **Our Advantages**









ONE-STOP We emphasize providing customers with a full range of door solutions.







QUALITY GUARANTEE Our products have passed the Ma certification of the Ministry of public security of China and the CE certification of the European Union

Long-term rental management

**Corporate Services** 

## **Related Products**

Access Control System

#### **Complete Door Access Control Solution Provider**



#### **Hot Selling Equipments**

BEST SELLER

#### Standalone Fingerprint & RFID Outdoor Waterproof Access Controller



#### Standalone Waterproof Metal RFID Access Control



#### Standalone Waterproof Touch Screen /Keypad RFID Access Controller



Touch Scr