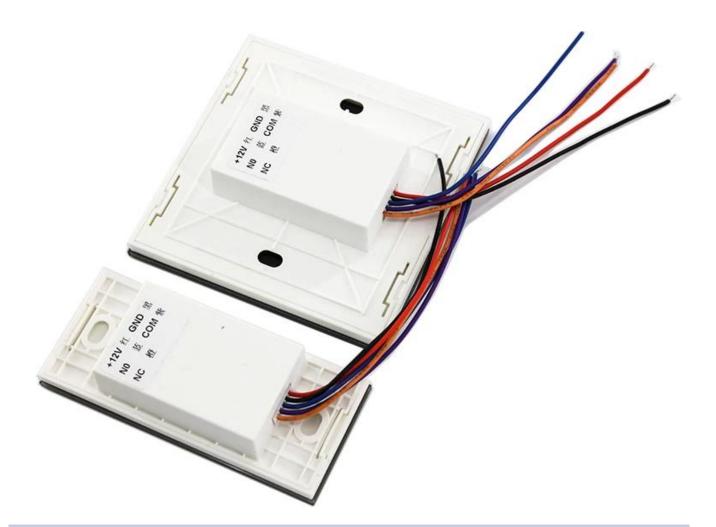

## **Description:**

It's a sensitive touch exit button with adaptive capacity of temperature and humidity, meanwhile, it won't change sensitivity and stability as the weather changing. Output NO or NC signal and LED on upon touch it, Static LED is green, LED is red upon touchit.

| Specification      |                |  |
|--------------------|----------------|--|
| Dimensions         | 86 X 40 X 18mm |  |
| Operating Voltage  | DC9-12V        |  |
| Working Current    | <600mA         |  |
| Operating Temp     | -30°C~60°C     |  |
| Operating Humidity | 20%-80%        |  |