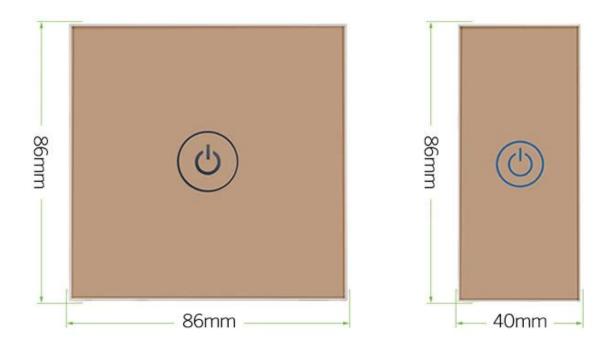

# Dimensions(mm)

| Specification      |                |  |
|--------------------|----------------|--|
| Dimensions         | 86 X 40 X 18mm |  |
| Operating Voltage  | DC9-12V        |  |
| Working Current    | <600mA         |  |
| Operating Temp     | -30°C~60°C     |  |
| Operating Humidity | 20%-80%        |  |