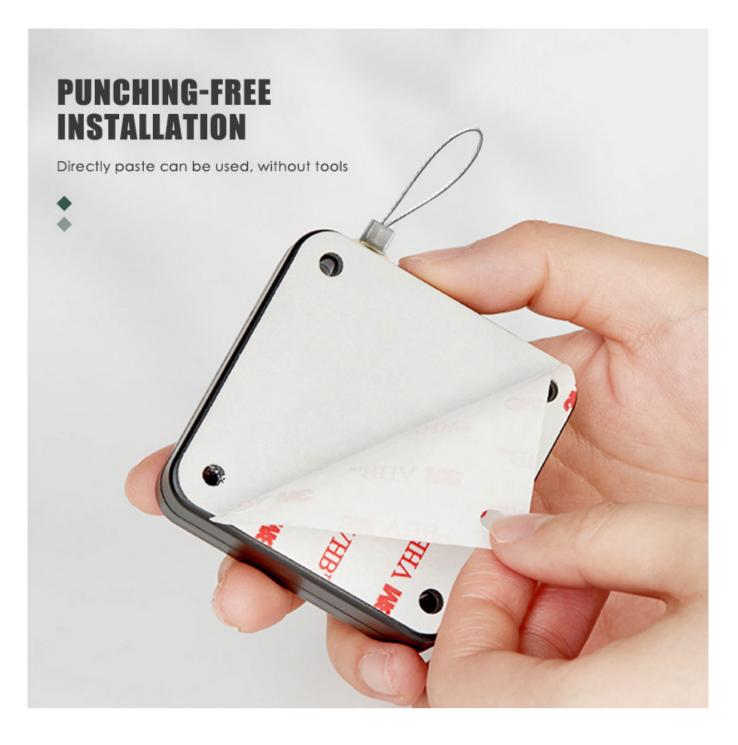

# **AUTOMATIC CLOSE DOOR**

Tens of thousands of rebound tests, stretching at multiple angles.

TYPEDOOR CLOSERMaterial ABSMOQ :1 pcs

**Related Products** 