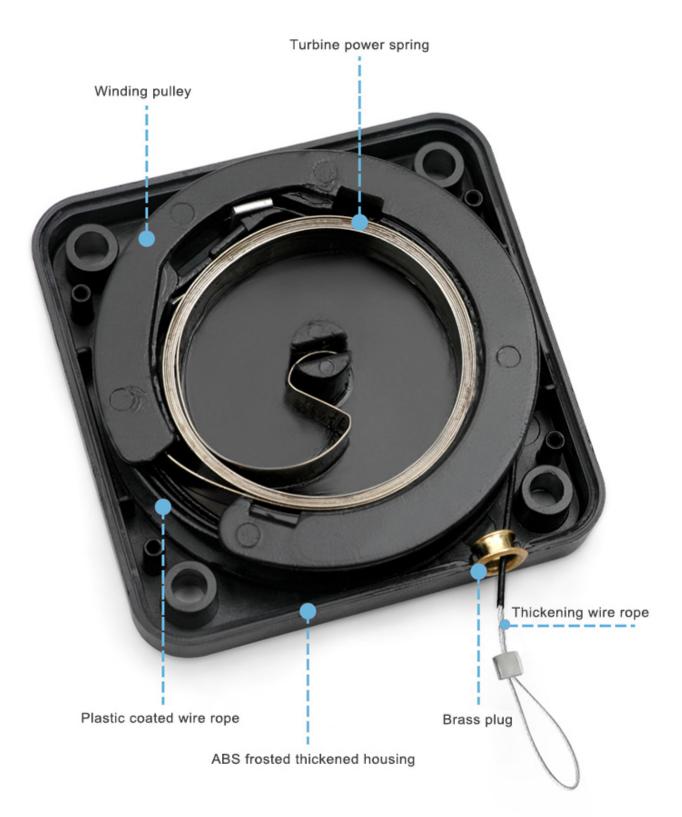

# **AUTOMATIC CLOSE DOOR**

Tens of thousands of rebound tests, stretching at multiple angles.

TYPEDOOR CLOSERMaterial ABSMOQ :1 pcs

**Related Products** 