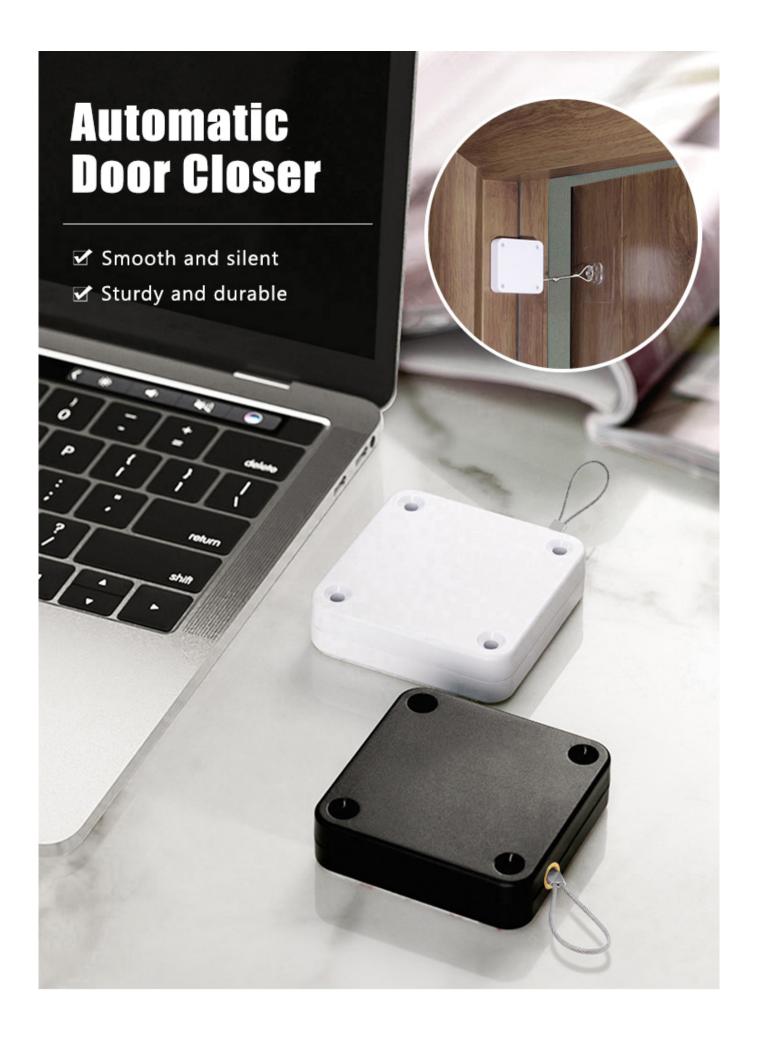

### DOOR CLOSER

**Toco Installing A Automatic Transom Overhead Concealed Freezer Stainless Steel Spring** Hardware Door Closer

# **AUTOMATIC CLOSE DOOR**

Tens of thousands of rebound tests, stretching at multiple angles.

TYPEDOOR CLOSERMaterial ABSMOQ :1 pcs

**Related Products** 