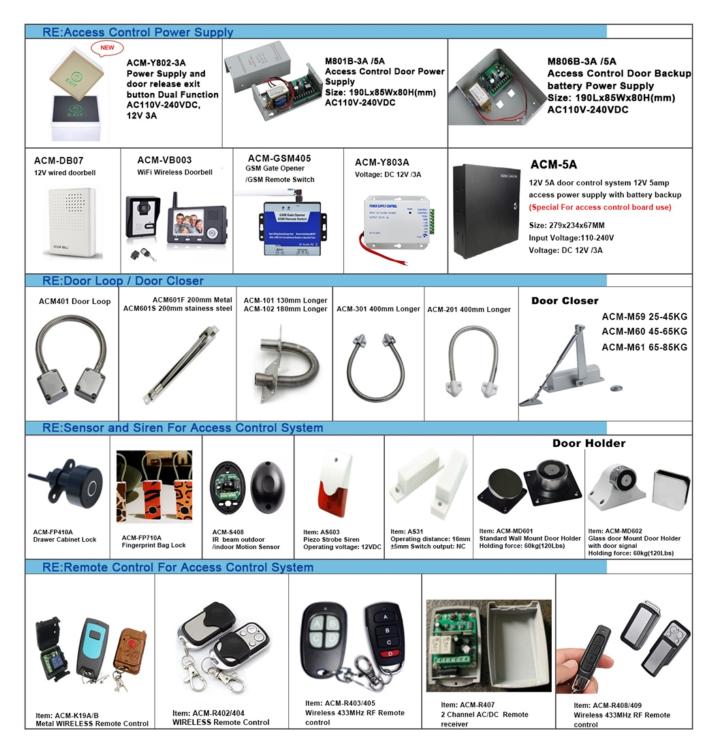

### DOOR CLOSER



**Toco Installing A Automatic Transom Overhead Concealed Freezer Stainless Steel Spring** Hardware Door Closer





## **PRODUCTION LINE**

Several production lines start at the same time to speed up production efficiency.







Prolong product life and improve stability.



# **AUTOMATIC CLOSE DOOR**

Tens of thousands of rebound tests, stretching at multiple angles.







TYPEDOOR CLOSERMaterial ABSMOQ :1 pcs





**Related Products** 

#### Power Supply-Distributor Wholesale



## sales@goldbridgesz.com; www.goldbridgesz.com

## **Our Service**

- 1, Any inquires will be replied within 24 hours
- 2, Professional manufacturer and supplier, Welcome to visit our website and our factory
- 3, OEM/ODM Available
- 4, High quality, fashin desing, reasonable & competitive price, fast lead time

5, After-sale Service :

- 1), All products will have been strictly quality checked in house before packing
- 2), All products will be well packed before shipping
- 3), All our products have 2-3 year warranty if the damage is not caused by human

6, Faster delivery : Around 1~ 5 days for sample order, 7~30 days for bulk order

7, Payment : You can pay for the order via : T/T, Western Union, Paypal.

8, Shipping: We have strong cooperation with DHL, FEDEX, TNT, UPS, EMS, Forwarder