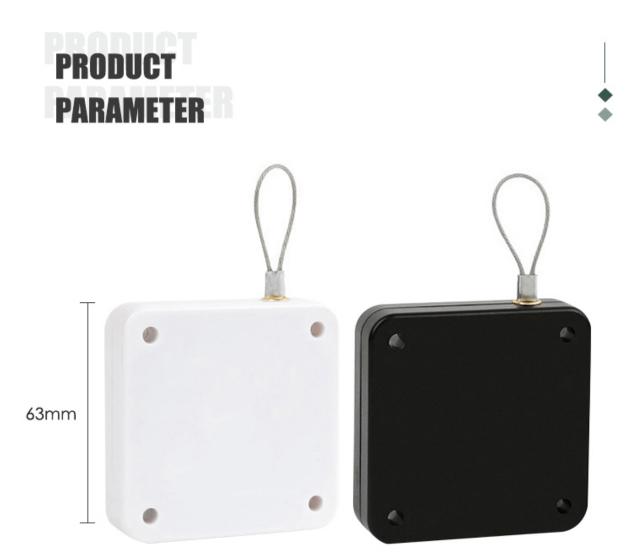

# **AUTOMATIC CLOSE DOOR**

Tens of thousands of rebound tests, stretching at multiple angles.

TYPEDOOR CLOSERMaterial ABSMOQ :1 pcs

**Related Products** 