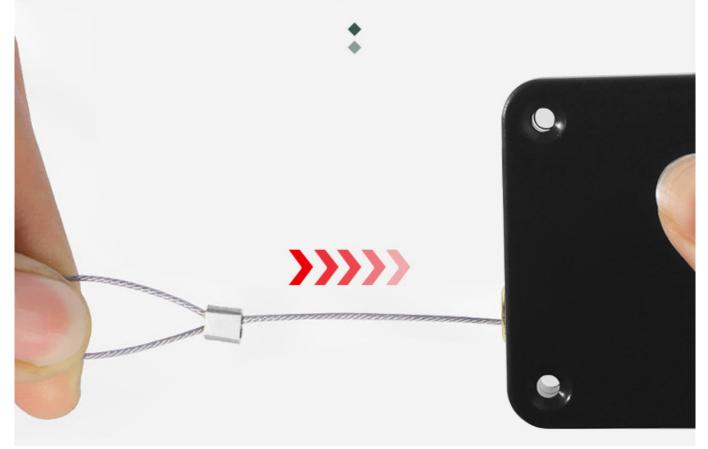

# **AUTOMATIC CLOSE DOOR**

Tens of thousands of rebound tests, stretching at multiple angles.

TYPEDOOR CLOSERMaterial ABSMOQ :1 pcs

**Related Products** 