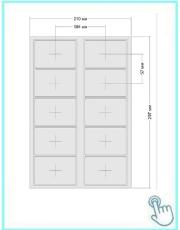

## **Detailed Images**

We can supply 125khz,13.56mhz, 860-960mhz label,sticker,dry inlay and wet inlay. Different size and chip to choose,accept logo printing.

We have many kinds of antenna size for you to choose. Please check the form below.

Α n Ħ F М D d 6 ł 

The 125khz,13.56mhz, 860-960mhz sticker can be used for file management,warehouse managements,library books management ,supermarket management and etc like the picture below.