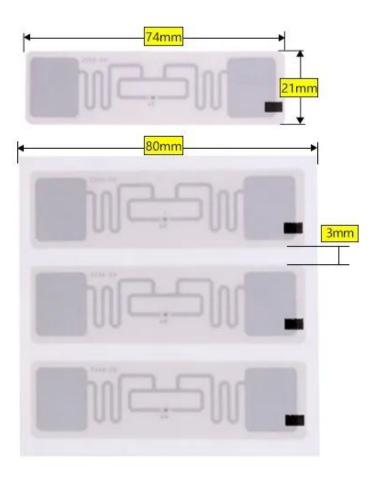

## **Detailed Images**

We can supply 125khz,13.56mhz, 860-960mhz label,sticker,dry inlay and wet inlay. Different size and chip to choose,accept logo printing.

We have many kinds of antenna size for you to choose. Please check the form below.

Α n Ħ F М D d 6 ł 

The 125khz,13.56mhz, 860-960mhz sticker can be used for file management,warehouse managements,library books management ,supermarket management and etc like the picture below.