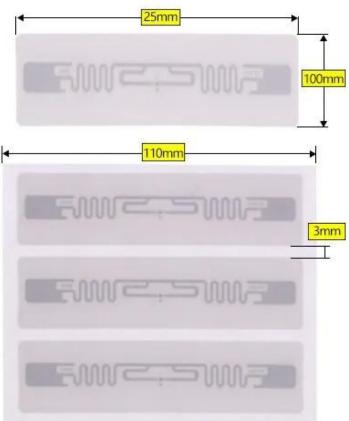

## **Detailed Images**

We can supply 125khz,13.56mhz, 860-960mhz label,sticker,dry inlay and wet inlay. Different size and chip to choose,accept logo printing.

We have many kinds of antenna size for you to choose. Please check the form below.

Α n Ħ F М D d 6 ł 

The 125khz,13.56mhz, 860-960mhz sticker can be used for file management,warehouse managements,library books management ,supermarket management and etc like the picture below.