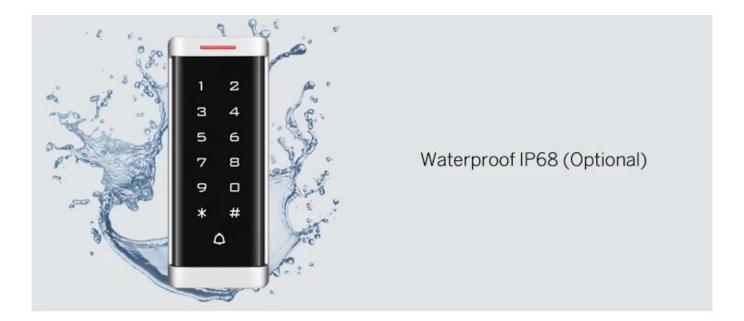

# **Touch Access Control 125KHz Rfid Keypad**

Waterproof IP68Card type: EM CardUser Capacity: 2000

C a 2 đ k þa p e a r d W R 6 8 r p r 0 0 f d е g r е е

> Card Reading Distance: 2-5 cm

> Size: 141 x 58 x 23mm > Waterproof: IP68 (Optional)