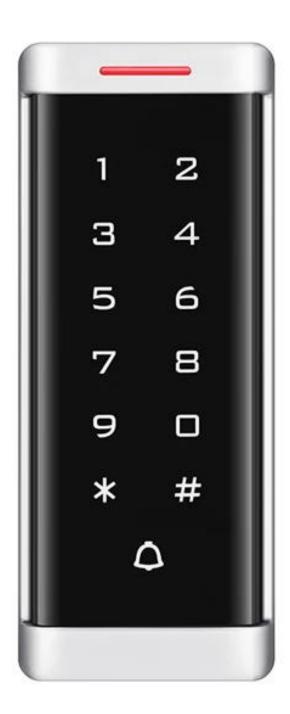

# **Touch Access Control 125KHz Rfid Keypad**

Waterproof IP68Card type: EM CardUser Capacity: 2000

C a 2 đ k þa p e a r d W R 6 8 r p r 0 0 f d е g r е е

> Card Reading Distance: 2-5 cm

> Size: 141 x 58 x 23mm > Waterproof: IP68 (Optional)

Card type: EM

User Capacity: 2000

Wiegand 26: Output & Input

We are Professional Access Control Manufacturer, We have Full System for Access Control Product as below: