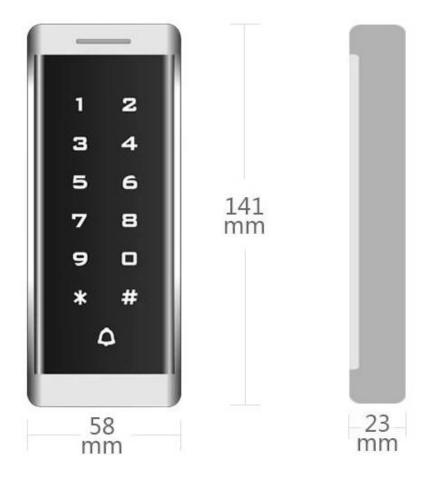

# **Touch Access Control 125KHz Rfid Keypad**

Waterproof IP68Card type: EM CardUser Capacity: 2000

C a 2 đ k þa p e a r d W R 6 8 r p r 0 0 f d е g r е е

> Card Reading Distance: 2-5 cm

> Size: 141 x 58 x 23mm > Waterproof: IP68 (Optional)