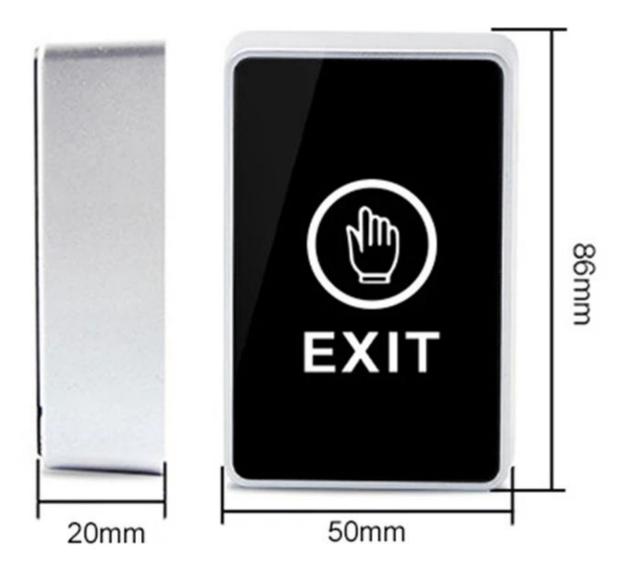

# Detailed Images

No tactile door output button

K2B: 86 \* 86mm

No Touch door real output sensor

K9a: 115 \* 40mm

Door release button (stainless steel,

NO / NC) K5B: 86 \* 86mm

Door release button, (steel, aluminum, no), K4B: 86 \* 86mm High quality kiritis in stainless steel.