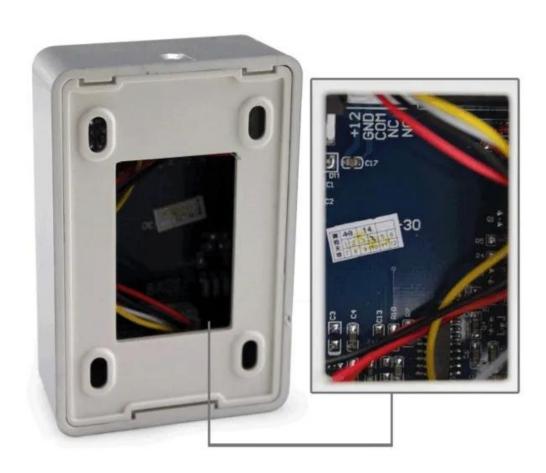

# Detailed Images

No tactile door output button

K2B: 86 \* 86mm

No Touch door real output sensor

K9a: 115 \* 40mm

Door release button (stainless steel,

NO / NC) K5B: 86 \* 86mm

Door release button, (steel, aluminum, no), K4B: 86 \* 86mm High quality kiritis in stainless steel.