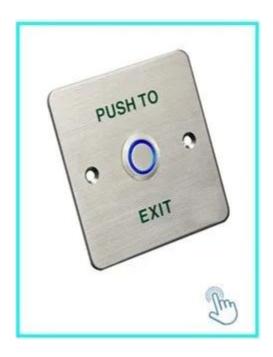

# Detailed Images

No tactile door output button

K2B: 86 \* 86mm

No Touch door real output sensor

K9a: 115 \* 40mm

Door release button (stainless steel,

NO / NC) K5B: 86 \* 86mm

Door release button, (steel, aluminum, no), K4B: 86 \* 86mm High quality kiritis in stainless steel.