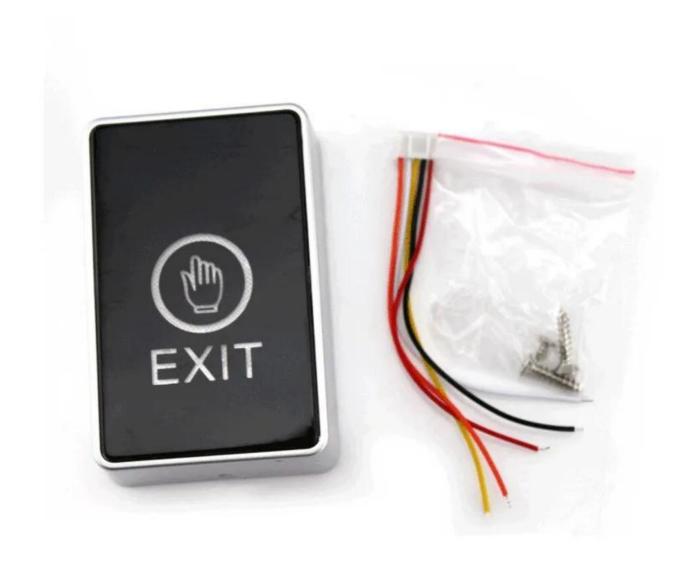

# Detailed Images

No tactile door output button

K2B: 86 \* 86mm

No Touch door real output sensor

K9a: 115 \* 40mm

Door release button (stainless steel,

NO / NC) K5B: 86 \* 86mm

Door release button, (steel, aluminum, no), K4B: 86 \* 86mm High quality kiritis in stainless steel.