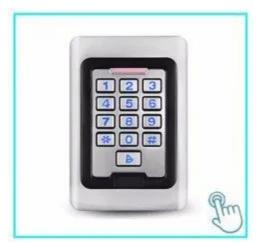

# **Touch Screen Panel RFID Keypad 125KH Standalone Access Control**

> Metal case, anti-vandal

C 2 5 K H y p e 1 3

5 6 M H z

C a

d W R 6 6 r p r o 0 f d е g r е е

- > Digital backlit touch keypad
- > Multi-function standalone access controller and reader,
- > WG interface: WG26 Input / output
- > Capacity: 2000 cards / codes
- > Three accesses: card, pin, card + pin

n m e n t H u m
i
d
i
t
y
₺
ð
A
k
o u t p u t

We are Professional Access Control Manufacturer, We have Full System for Access Control Product as below: