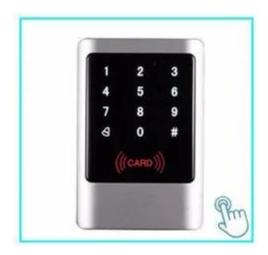

# **Touch Screen Panel RFID Keypad 125KH Standalone Access Control**

> Metal case, anti-vandal

C 2 5 K H y p e 1 3

5 6 M H z

C a

d W R 6 6 r p r o 0 f d е g r е е

- > Digital backlit touch keypad
- > Multi-function standalone access controller and reader,
- > WG interface: WG26 Input / output
- > Capacity: 2000 cards / codes
- > Three accesses: card, pin, card + pin