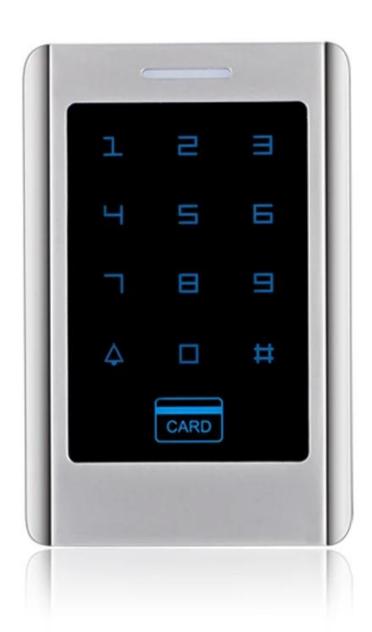

# **Touch Screen Panel RFID Keypad 125KH Standalone Access Control**

> Metal case, anti-vandal

C 2 5 K H y p e 1 3

5 6 M H z

C a

d W R 6 6 r p r o 0 f d е g r е е

- > Digital backlit touch keypad
- > Multi-function standalone access controller and reader,
- > WG interface: WG26 Input / output
- > Capacity: 2000 cards / codes
- > Three accesses: card, pin, card + pin

n m e n t H u m
i
d
i
t
y
₺
ð
A
k
o u t p u t

We are Professional Access Control Manufacturer, We have Full System for Access Control Product as below: