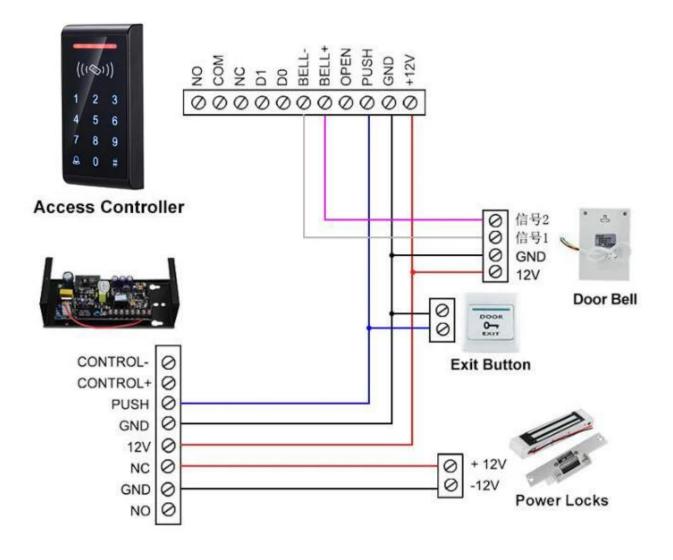

6. High quality stainless steel materials, with tamper alarm and door sensor alarm functions.

7. Exit button and doorbell input function.

Product display