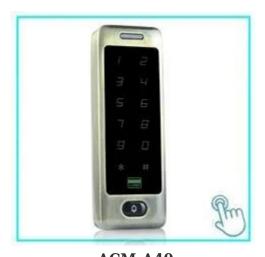

#### ACM-A10

New rfid access control standalone metal touchscreen keypad Silver / Red bronze / Green bronze / White bronze / Gold

ACM-A20

Touch keypad RFID access control, 125Khz EM, Can connect the wiegand reader

**ACM-A30** New rfid access control standalone metal touchscreen keypad Silver / Red bronze / Green bronze / White bronze / Gold

ACM-A40 EM RFID card + PIN code for single door access control

**ACM-A60** 