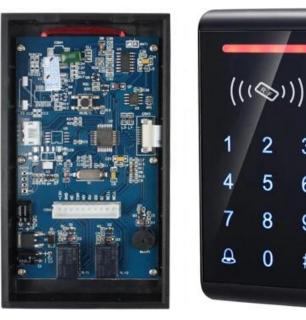

# Product description

Touch Screen Proximity card Door Access control Reader Access control autonomous RFID

It is a widely used access control system that enters and exits offices, factories, hotels, schools and other public places. All inputs / outputs use anti-jamming protection and overvoltage / circuit protection

## Benefit

1 completely independent access control, directly through the keyboard to reach passwords, card management and other functions.

2. Supports Wiegand 26 output and input, can be used as a card reader.

3.Supports card, password, card with password and three-seed certification management.

4.reader sensor with high sensitivity, less than 0.1 seconds.

5. supports a password to open the door, autonomous card capacity up to 8000.

6. High quality stainless steel materials, with tamper alarm and door sensor alarm functions.

7. Exit button and doorbell input function.

Product display

### Detailed image

Supports Wiegand 26/34 output, can be used as access control to the card reader door