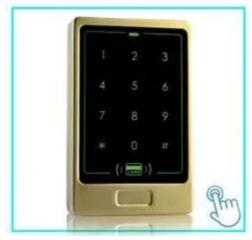

6. High quality stainless steel materials, with tamper alarm and door sensor alarm functions.

7. Exit button and doorbell input function.

Product display

### Detailed image

Supports Wiegand 26/34 output, can be used as access control to the card reader door