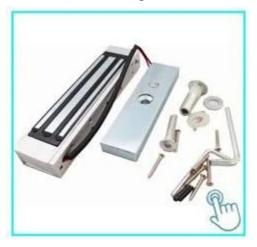

#### ACM-Y280

280kg (600lbs) Magnetic lock for single door suitable for: wooden door, glass door, metal door, fireproof door.