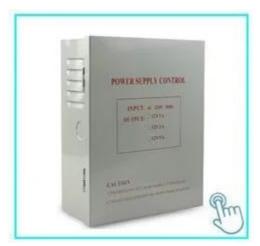

#### ACM-Y806-3A

12V 5A backup power supply, can recharge the backup battery inside