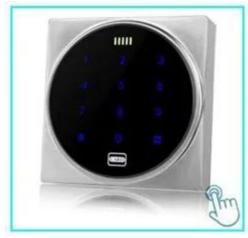

# Product description

Touch Screen Proximity card Door Access control Reader Access control autonomous RFID

It is a widely used access control system that enters and exits offices, factories, hotels, schools and other public places. All inputs / outputs use anti-jamming protection and overvoltage / circuit protection

## Benefit

1 completely independent access control, directly through the keyboard to reach passwords, card management and other functions.

2. Supports Wiegand 26 output and input, can be used as a card reader.

3.Supports card, password, card with password and three-seed certification management.

4.reader sensor with high sensitivity, less than 0.1 seconds.

5. supports a password to open the door, autonomous card capacity up to 8000.

6. High quality stainless steel materials, with tamper alarm and door sensor alarm functions.

7. Exit button and doorbell input function.

Product display

### Detailed image

Supports Wiegand 26/34 output, can be used as access control to the card reader door