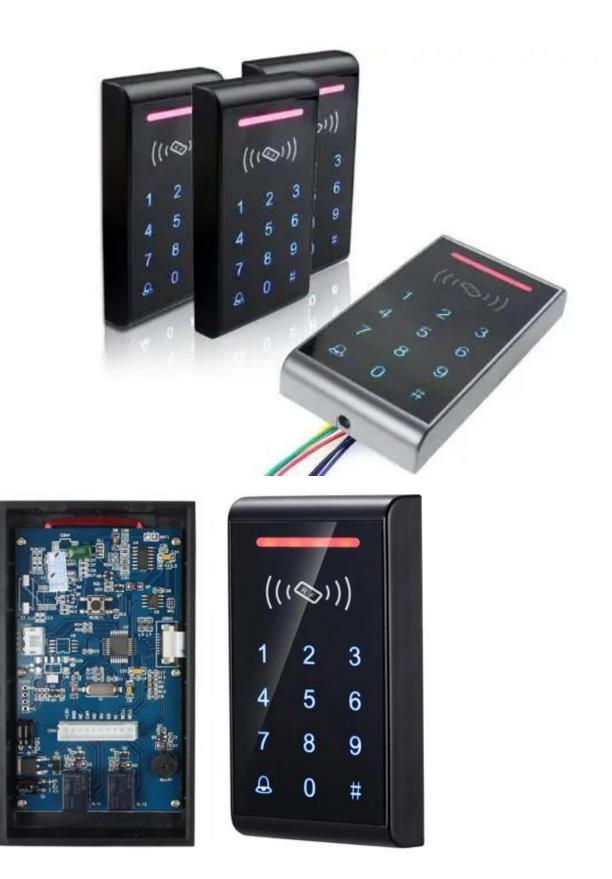

6. High quality stainless steel materials, with tamper alarm and door sensor alarm functions.

7. Exit button and doorbell input function.

Product display

### Detailed image

Supports Wiegand 26/34 output, can be used as access control to the card reader door