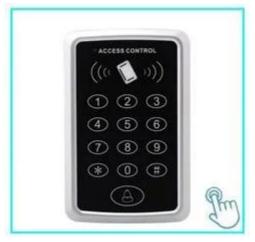

# Product description

Touch Screen Proximity card Door Access control Reader Access control autonomous RFID

It is a widely used access control system that enters and exits offices, factories, hotels, schools and other public places. All inputs / outputs use anti-jamming protection and overvoltage / circuit protection

## Benefit

1 completely independent access control, directly through the keyboard to reach passwords, card management and other functions.

2. Supports Wiegand 26 output and input, can be used as a card reader.

3.Supports card, password, card with password and three-seed certification management.

4.reader sensor with high sensitivity, less than 0.1 seconds.

5. supports a password to open the door, autonomous card capacity up to 8000.

6. High quality stainless steel materials, with tamper alarm and door sensor alarm functions.

7. Exit button and doorbell input function.

Product display