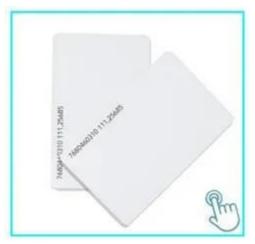

u the best access control system solution! Then, send the details of your request below, click "Submit" now!

We are looking forward to building successful business relationships with new customers around the world in the future.



**ACM-Y100S** 

Electric Bolt Lock (5PIN) Fail-safe electric bolt with magnetic function



#### ACM-Y280

280kg (600lbs) Magnetic lock for single door suitable for: wooden door, glass door, metal door, fireproof door.



#### ACM-K2A / B

Realese output sensor for No Touch doors, dimensions K2A:  $115 \times 70 \times 25$  mm, DIMENSION K2B:  $86 \times 86 \times 25$  mm



#### ACM-Y806-3A

12V 5A backup power supply, can recharge the backup battery inside



#### ACM26X

125 kHz 26/34 wiegand reader, dimensions: 115 mm  $\times$  75.5 mm  $\times$  16.8 mm



#### ACM-EMI-S

EM 125Khz proximity card

## Our service

#### **Our service**

- 1. Any request will be answered within 24 hours
- 2. Professional manufacturer and supplier, welcome to visit our website and factory
- 3. OEM / ODM available
- 4. High quality, fashin desing, reasonable and competitive price, quick delivery time
- 5. after sales service:
- A: All products will have been strictly checked in-house before packing
- B: All the products will be well packed before shipping
- C: All our products have a 2-3 year warranty if the damage is not caused by the human being
- 6. Faster delivery: about 1  $\sim$  5 days for sample order, 7  $\sim$  30 days for bulk order
- 7. Payment: you can pay for the order through: T / T, Western Union, Paypal, Ali commercial insurance

8.Shipping: we