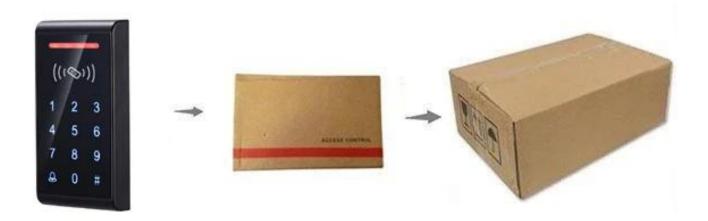

# Packaging and delivery

Shipping way

We work closely with DHL, FEDEX, TNT, UPS, EMS, forwarder of SEA and AIR You can also choose your forwarder.

package

Keypad access control packaging: 1 unit per box, 100 pieces per carton, Carton size: 45 \* 31 \* 28cm, Gross weight: 13kg.