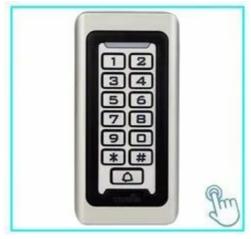

6. High quality stainless steel materials, with tamper alarm and door sensor alarm functions.

7. Exit button and doorbell input function.

Product display

### Detailed image

Supports Wiegand 26/34 output, can be used as access control to the card reader door