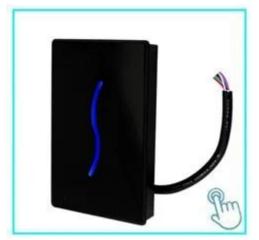

#### ACM26X

125 kHz 26/34 wiegand reader, dimensions: 115 mm  $\times$  75.5 mm  $\times$  16.8 mm