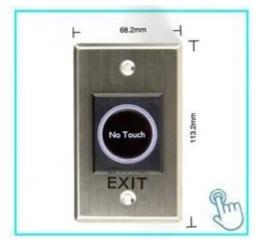

#### ACM-K2A / B

Realese output sensor for No Touch doors, dimensions K2A:  $115 \times 70 \times 25$  mm, DIMENSION K2B:  $86 \times 86 \times 25$  mm