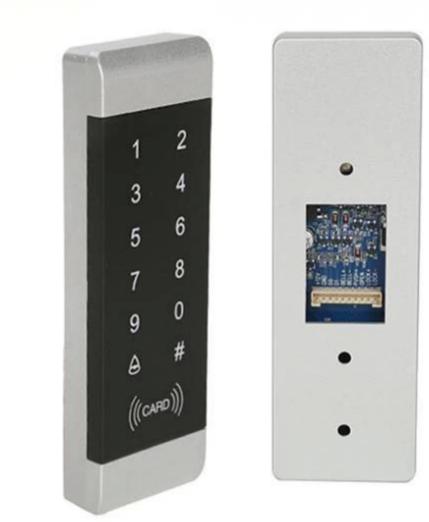

# Product Description

| Card type             | EM or MF           |
|-----------------------|--------------------|
| Working frequency     | 125KHz or 13.56MHz |
| Capacity              | 1000 users         |
| Card reading distance | 1-15cm             |
| Operating voltage     | DC12V ±10%         |
| Operating current     | <100mA             |
| Ambient temperature   | -10°C~60°C         |
| Relative humidity     | 20%~80%            |
| Dimensions            | 140×45×17mm        |