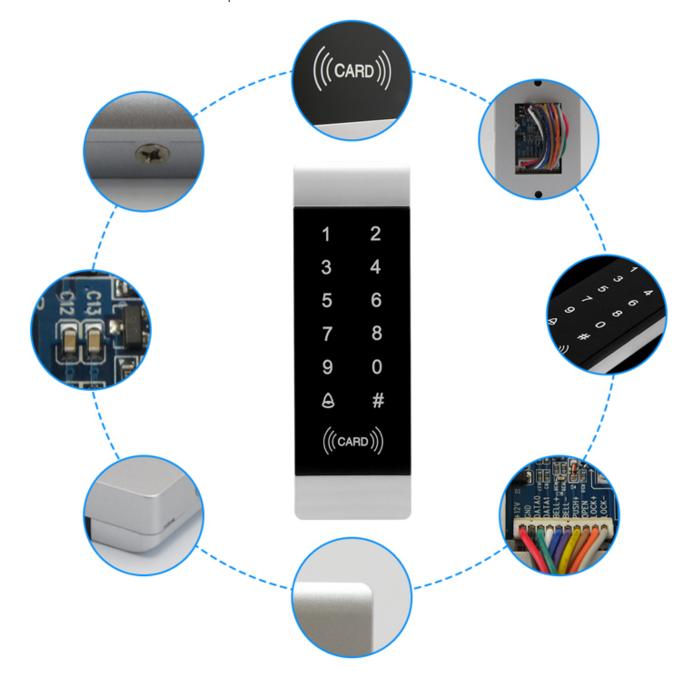

# Product Description

| Card type             | EM or MF           |
|-----------------------|--------------------|
| Working frequency     | 125KHz or 13.56MHz |
| Capacity              | 1000 users         |
| Card reading distance | 1-15cm             |
| Operating voltage     | DC12V ±10%         |
| Operating current     | <100mA             |
| Ambient temperature   | -10°C~60°C         |
| Relative humidity     | 20%~80%            |
| Dimensions            | 140×45×17mm        |