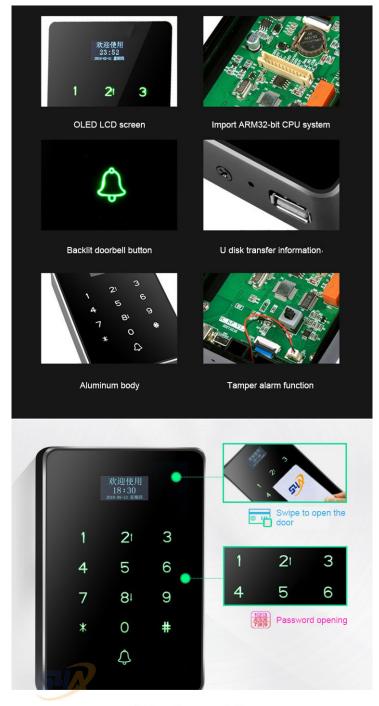

# Product Descrption

Card capacity: 1000 Password capacity: 1000 Storage capacity:100000

Display: OLED

Access card reader mode no card capacity limit
Comes with an independent backlight doorbell button
U-disk to download and upload user information
V-Self-service excel report for attendance
TXT form original attendance record

Communication way: U-disk

Voice: Yes

| Material               | Aluminum alloy                       |  |  |
|------------------------|--------------------------------------|--|--|
| User card Capacity     | 1000                                 |  |  |
| Record Capacity        | 100000                               |  |  |
| Card frequency         | Mifare-13.56MHz                      |  |  |
| Display                | OLED low power consumption           |  |  |
| Waterproof Rate        | Non-Waterproof                       |  |  |
| User Password Capacity | 1000 groups                          |  |  |
| Wiegand Protocol       | Standard WG26/WG34                   |  |  |
| Voice Prompt function  | Chinese and English language support |  |  |
| Anti-tamper alarm      | Support                              |  |  |
| Dimension              | 117 X 78 X 22mm                      |  |  |

U disk transfer data

Voice function

IC card

Full touch button

1000 User

Attendance data
Self-service report, free software installation