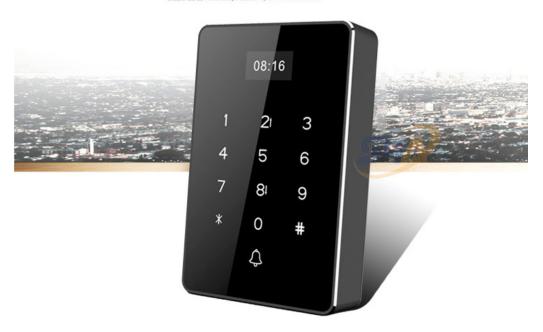

# Product Descrption

Card capacity: 1000 Password capacity: 1000 Storage capacity:100000

Display: OLED

Access card reader mode no card capacity limit
Comes with an independent backlight doorbell button
U-disk to download and upload user information
V-Self-service excel report for attendance
TXT form original attendance record

Communication way: U-disk

Voice: Yes

| Material               | Aluminum alloy                       |  |  |
|------------------------|--------------------------------------|--|--|
| User card Capacity     | 1000                                 |  |  |
| Record Capacity        | 100000                               |  |  |
| Card frequency         | Mifare-13.56MHz                      |  |  |
| Display                | OLED low power consumption           |  |  |
| Waterproof Rate        | Non-Waterproof                       |  |  |
| User Password Capacity | 1000 groups                          |  |  |
| Wiegand Protocol       | Standard WG26/WG34                   |  |  |
| Voice Prompt function  | Chinese and English language support |  |  |
| Anti-tamper alarm      | Support                              |  |  |
| Dimension              | 117 X 78 X 22mm                      |  |  |

U disk transfer data

Voice function

IC card

Full touch button

1000 User

Attendance data
Self-service report, free software installation