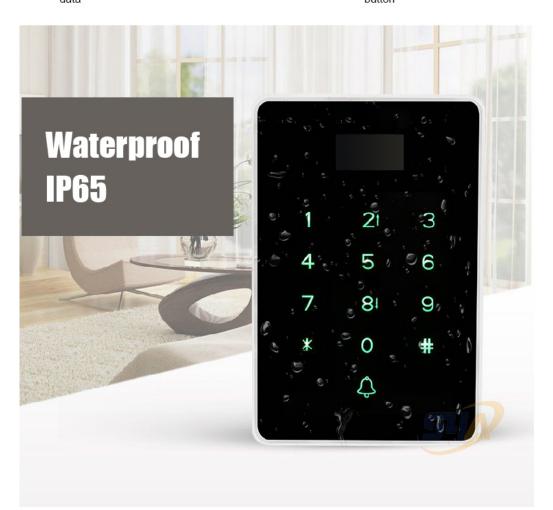

# Product Descrption

Card capacity: 1000 Password capacity: 1000 Storage capacity:100000

Display: OLED

Access card reader mode no card capacity limit
Comes with an independent backlight doorbell button
U-disk to download and upload user information
V-Self-service excel report for attendance
TXT form original attendance record

Communication way: U-disk

Voice: Yes

| Material               | Aluminum alloy                       |  |  |
|------------------------|--------------------------------------|--|--|
| User card Capacity     | 1000                                 |  |  |
| Record Capacity        | 100000                               |  |  |
| Card frequency         | Mifare-13.56MHz                      |  |  |
| Display                | OLED low power consumption           |  |  |
| Waterproof Rate        | Non-Waterproof                       |  |  |
| User Password Capacity | 1000 groups                          |  |  |
| Wiegand Protocol       | Standard WG26/WG34                   |  |  |
| Voice Prompt function  | Chinese and English language support |  |  |
| Anti-tamper alarm      | Support                              |  |  |
| Dimension              | 117 X 78 X 22mm                      |  |  |

U disk transfer data

Voice function

IC card

Full touch button

1000 User

Attendance data
Self-service report, free software installation