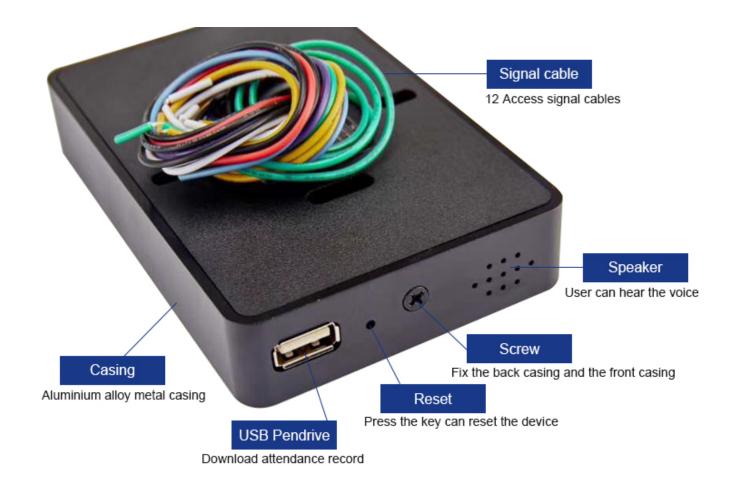

# Product Descrption

Card capacity: 1000 Password capacity: 1000 Storage capacity:100000

Display: OLED

Access card reader mode no card capacity limit
Comes with an independent backlight doorbell button
U-disk to download and upload user information
V-Self-service excel report for attendance
TXT form original attendance record

Communication way: U-disk

Voice: Yes

| Material               | Aluminum alloy                       |  |  |
|------------------------|--------------------------------------|--|--|
| User card Capacity     | 1000                                 |  |  |
| Record Capacity        | 100000                               |  |  |
| Card frequency         | Mifare-13.56MHz                      |  |  |
| Display                | OLED low power consumption           |  |  |
| Waterproof Rate        | Non-Waterproof                       |  |  |
| User Password Capacity | 1000 groups                          |  |  |
| Wiegand Protocol       | Standard WG26/WG34                   |  |  |
| Voice Prompt function  | Chinese and English language support |  |  |
| Anti-tamper alarm      | Support                              |  |  |
| Dimension              | 117 X 78 X 22mm                      |  |  |

U disk transfer data

Voice function

IC card

Full touch button

1000 User

Attendance data
Self-service report, free software installation