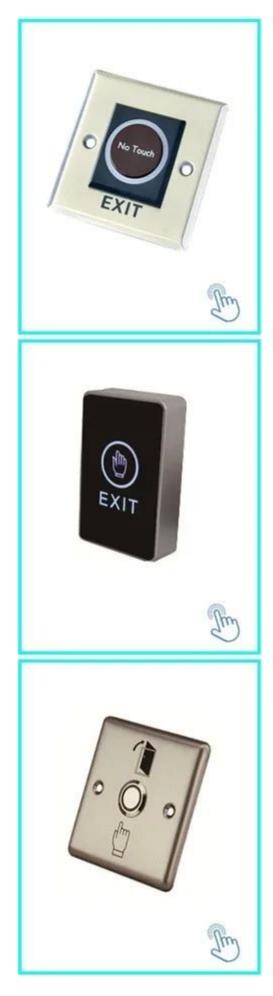

## Yours may need

We can supply many kinds of door switches. Touch, No touch, glass break, key switch. Click on the photo above to find more details. Or do not hesitate to send us a request to request the price list.

No touch Door Realese Exit Button

K2B: 86 \* 86mm No touch Door Realese Exit Sensor K9A: 115 \* 40mm Door release button, (stainless steel, NO / NC) K5B: 86 \* 86mm

Door release button, (steel, aluminum, NO), K4B: 86 \* 86mm High quality Kirsite made of stainless steel. K14B: 86 \* 86mm PUSH door release button in stainless steel; K815B: 86 \* 86mm