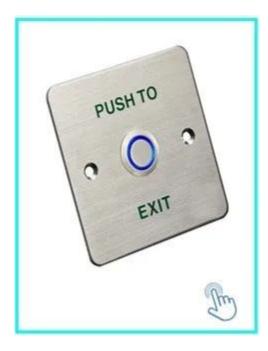

## Yours may need

We can supply many kinds of door switches. Touch, No touch, glass break, key switch. Click on the photo above to find more details. Or do not hesitate to send us a request to request the price list.

No touch Door Realese Exit Button

K2B: 86 \* 86mm No touch Door Realese Exit Sensor K9A: 115 \* 40mm Door release button, (stainless steel, NO / NC) K5B: 86 \* 86mm

Door release button, (steel, aluminum, NO), K4B: 86 \* 86mm High quality Kirsite made of stainless steel. K14B: 86 \* 86mm PUSH door release button in stainless steel; K815B: 86 \* 86mm