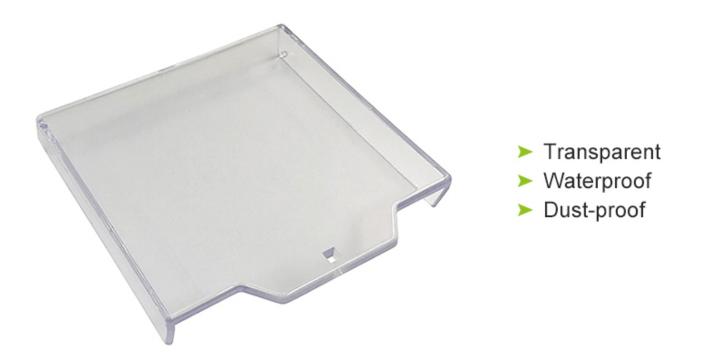

**Transparent Plastic Cover** 

## Model No: Plastic cover



## Yours may need

We can supply many kinds of door switches. Touch, No touch, glass break, key switch. Click on the photo above to find more details. Or do not hesitate to send us a request to request the price list.



No touch Door Realese Exit Button

K2B: 86 \* 86mm No touch Door Realese Exit Sensor K9A: 115 \* 40mm Door release button, (stainless steel, NO / NC) K5B: 86 \* 86mm





Door release button, (steel, aluminum, NO), K4B: 86 \* 86mm High quality Kirsite made of stainless steel. K14B: 86 \* 86mm PUSH door release button in stainless steel; K815B: 86 \* 86mm

## Our service

- 1, All inquiries will be answered within 24 hours
- 2, professional manufacturer and supplier, welcome to visit our website and factory
- 3, OEM / ODM available
- 4, high quality, fashin design, reason