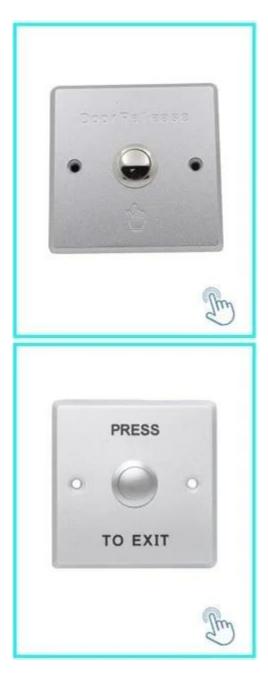

## Yours may need

We can supply many kinds of door switches. Touch, No touch, glass break, key switch. Click on the photo above to find more details. Or do not hesitate to send us a request to request the price list.

No touch Door Realese Exit Button

K2B: 86 \* 86mm No touch Door Realese Exit Sensor K9A: 115 \* 40mm Door release button, (stainless steel, NO / NC) K5B: 86 \* 86mm

Door release button, (steel, aluminum, NO), K4B: 86 \* 86mm High quality Kirsite made of stainless steel. K14B: 86 \* 86mm PUSH door release button in stainless steel; K815B: 86 \* 86mm