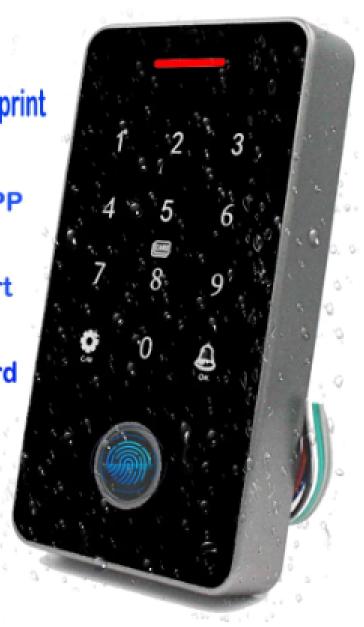

# **Product Description**

TUYA WIFI Waterproof IP68 Fingerprint Standalone Access Control

This series of product is a new generation of multi-function standalone access control. It adoptsnew ARM core 32-bit microprocessor design, which is powerful, stable and reliable. It includes card reader mode and standalone access control mode etc.. Its widely applied to different occasions, such as offices, residential communities, villa, bank and prison etc..

#### **Features:**

- >Read 125KHz EM /125khz Card / 13.56MHz 13.56mhz / CPU Card(Factory default: EM 125KHz)
- > Mental backlight keypad
- > Contains card reader mode. The transmission format could be adjusted by user.
- > Supports different access ways: Entry by Card + Code or Entry by multi cards
- > Support master added card and deleted card
- > User capacity: 10,000 users

Card typeIC CardsUser Capacity10,00 usersFingerprintCapacity100Operating VoltageDC 12VStandby Current≤35mA

Standby Current ≤35mAOperation Current ≤100mAOperating Temperature  $-40^{\circ}C\sim60^{\circ}C$ Operating Humidity  $0\%\sim95\%$ Waterproof IP68