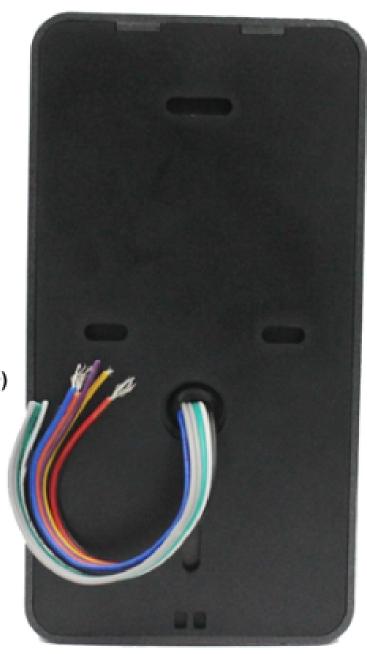

IP67 Waterproof

**Blue-NO** 

Orange-COM

Purple-NC

Yellow-Open

Red-12V +

Black-GND

Green-D0(Wiegand Output+)

White-D1(Wiegand Output-)

Gray 1-Bell+

Gray 2-Bell-

**Related Products** 