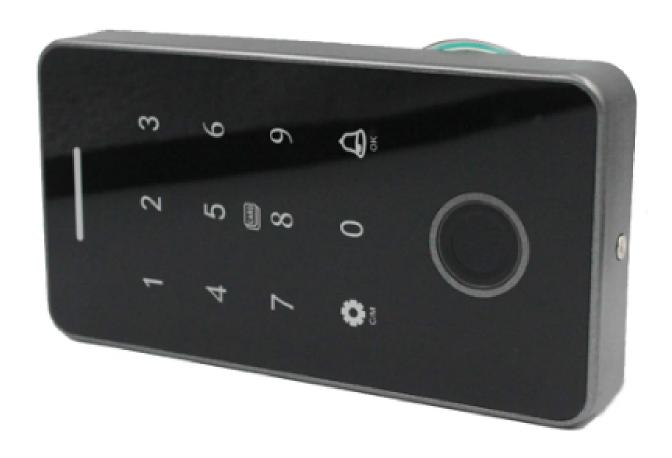

# **Product Description**

TUYA WIFI Waterproof IP68 Fingerprint Standalone Access Control

This series of product is a new generation of multi-function standalone access control. It adoptsnew ARM core 32-bit microprocessor design, which is powerful, stable and reliable. It includes card reader mode and standalone access control mode etc.. Its widely applied to different occasions, such as offices, residential communities, villa, bank and prison etc..

#### **Features:**

- >Read 125KHz EM /125khz Card / 13.56MHz 13.56mhz / CPU Card(Factory default: EM 125KHz)
- > Mental backlight keypad
- > Contains card reader mode. The transmission format could be adjusted by user.
- > Supports different access ways: Entry by Card + Code or Entry by multi cards
- > Support master added card and deleted card
- > User capacity: 10,000 users

Card typeIC CardsUser Capacity10,00 usersFingerprintCapacity100Operating VoltageDC 12VStandby Current≤35mA

Standby Current ≤35mAOperation Current ≤100mAOperating Temperature  $-40^{\circ}C\sim60^{\circ}C$ Operating Humidity  $0\%\sim95\%$ Waterproof IP68

Dimensions 139x70x20mm

Access ways Fingerprint, card, code, or multiple combination method to access

1000 User+100 Fingerprint

**\*))** Bluetooth Tuya APP

Password Support

13.56Mhz RFID Card

্থা Wiegand Output

IP67 Waterproof

**Blue-NO** 

Orange-COM

Purple-NC

Yellow-Open

Red-12V +

Black-GND

Green-D0(Wiegand Output+)

White-D1(Wiegand Output-)

Gray 1-Bell+

Gray 2-Bell-

**Related Products** 