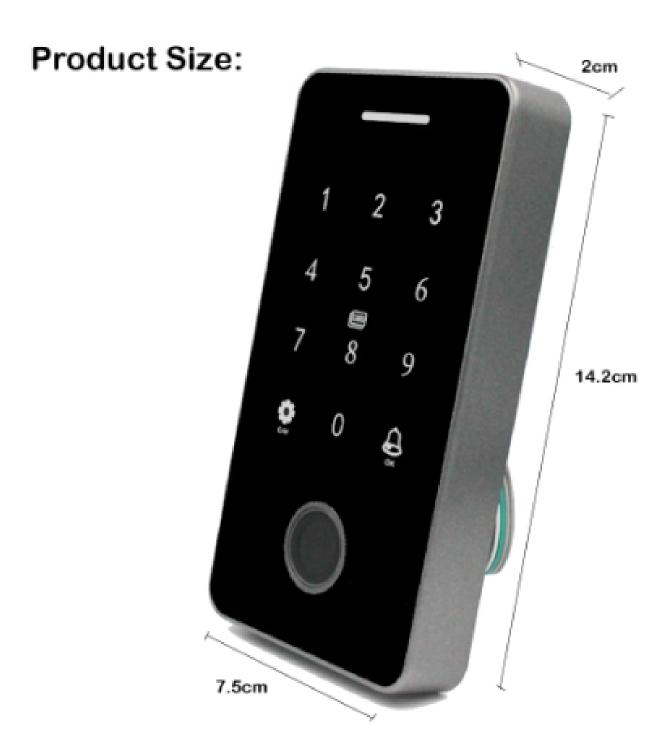

Dimensions 139x70x20mm

Access ways Fingerprint, card, code, or multiple combination method to access

1000 User+100 Fingerprint

**\*))** Bluetooth Tuya APP

Password Support

13.56Mhz RFID Card

্থা Wiegand Output