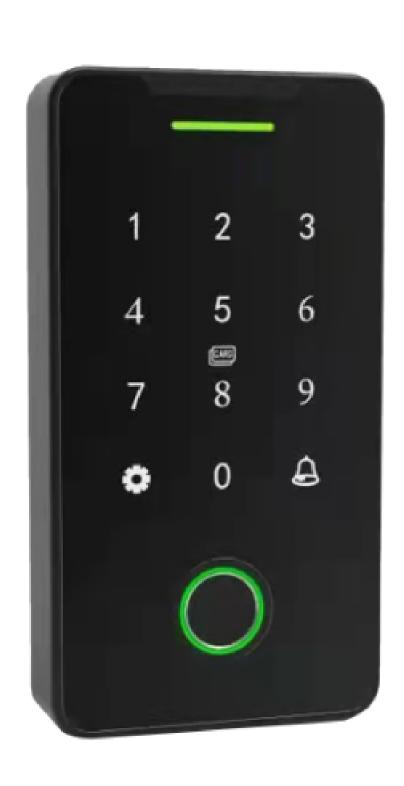

# **Product Description**

TUYA WIFI Waterproof IP68 Fingerprint Standalone Access Control

This series of product is a new generation of multi-function standalone access control. It adoptsnew ARM core 32-bit microprocessor design, which is powerful, stable and reliable. It includes card reader mode and standalone access control mode etc.. Its widely applied to different occasions, such as offices, residential communities, villa, bank and prison etc..

#### **Features:**

- >Read 125KHz EM /125khz Card / 13.56MHz 13.56mhz / CPU Card(Factory default: EM 125KHz)
- > Mental backlight keypad
- > Contains card reader mode. The transmission format could be adjusted by user.
- > Supports different access ways: Entry by Card + Code or Entry by multi cards
- > Support master added card and deleted card
- > User capacity: 10,000 users

Card typeIC CardsUser Capacity10,00 usersFingerprintCapacity100Operating VoltageDC 12VStandby Current≤35mA

Standby Current ≤35mAOperation Current ≤100mAOperating Temperature  $-40^{\circ}C\sim60^{\circ}C$ Operating Humidity  $0\%\sim95\%$ Waterproof IP68