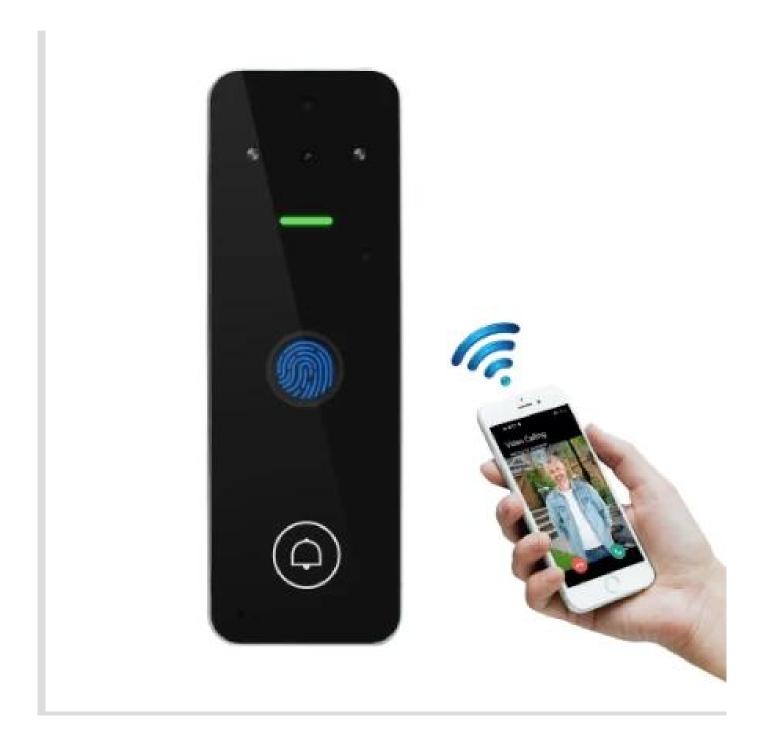

### **ACCESS CONTROL**

### **SYSTEM**

Security for All: Network Access Control Board ,Standalone Access Controller, Biometric Access Control, T&A time attendance, Facial Access Control

View More 🖭