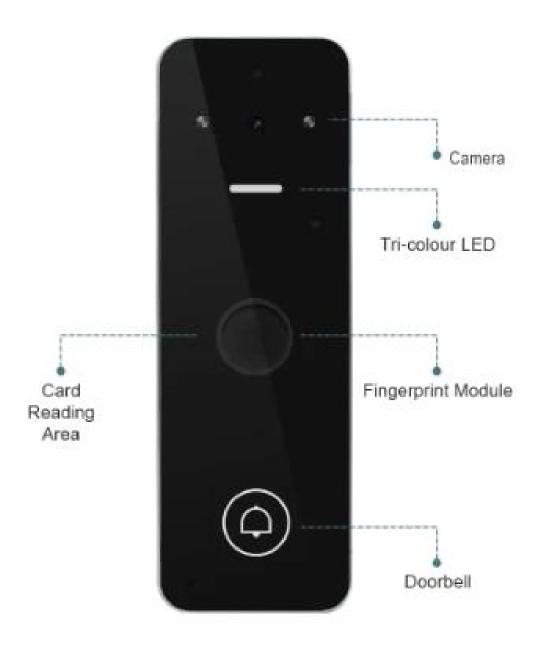

# Our Service







# **Product size**







- 1, Any inquires will be replied within 24 hours
- 2, Professional manufacturer and supplier, Welcome to visit our website and our factory
- 3, OEM/ODM Available
- 4, High quality, fashin desing, reasonable & competitive price, fast lead time
- 5, After-sale Service:
- 1), All products will have been strictly quality checked in house before packing
- 2), All products will be well packed before shipping
- 3), All our products have 2-3 year warranty if the damage is not caused by human
- 6, Faster delivery : Around 1  $\sim$  5 days for sample order, 7  $\sim\!30$  days for bulk order
- 7, Payment: You can pay for the order via: T/T, Western Union, Paypal, Ali trade assurance
- 8, Shipping: We have strong cooperation with DHL, FEDEX, TNT, UPS, EMS, Forwarder by