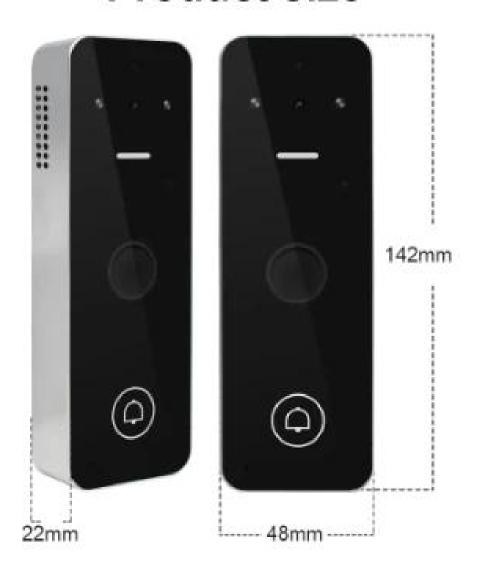

# **Product size**

- 1, Any inquires will be replied within 24 hours
- 2, Professional manufacturer and supplier, Welcome to visit our website and our factory
- 3, OEM/ODM Available
- 4, High quality, fashin desing, reasonable & competitive price, fast lead time
- 5, After-sale Service:
- 1), All products will have been strictly quality checked in house before packing
- 2), All products will be well packed before shipping
- 3), All our products have 2-3 year warranty if the damage is not caused by human
- 6, Faster delivery : Around 1  $\sim$  5 days for sample order, 7  $\sim\!30$  days for bulk order
- 7, Payment: You can pay for the order via: T/T, Western Union, Paypal, Ali trade assurance
- 8, Shipping: We have strong cooperation with DHL, FEDEX, TNT, UPS, EMS, Forwarder by SEA and By AIR, You also can choose your own shipping forwarder.