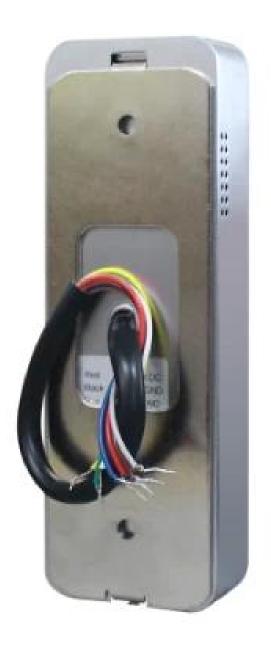

### **ACCESS CONTROL**

### **SYSTEM**

Security for All: Network Access Control Board ,Standalone Access Controller, Biometric Access Control, T&A time attendance, Facial Access Control

View More 🖭