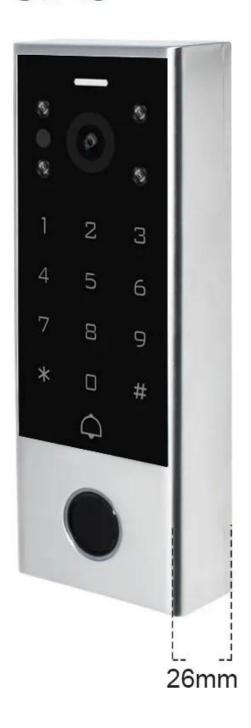

Network 2.4G WiFi connection

Pixel 2.0Mpx (1080P)

Other Functions Motion detection; Playback; Take picture/video; Unlock remotely

Night Vision IR-CUT (Colorful at daytime, black and white at night)





Support Tuya APP



Max 2.0Mpx



140° Wide Angle



Touch Button



n IP65 waterproof



Support TF Card



Montioring



Video Talking



Night Vision



Remote Unlocking





# **Night Vision: IR-CUT**

(Colorful at daytime, black and white at night)











# **Product size**







# **ADVANTAGE**



## WHY CHOOSE US?

- FAST DELIVERY Faster delivery by air by express. (DHL,UPS or Fedex)
- 2 LONG HISTORY 20 years experience in RFID & Access Control industry
- 3 OEM ACCEPTABLE 20 years OEM&ODM experience for 1000 + VIP client from US and Europe
- HIGH QUALITY Design and manufacture high quality produtes with 30 R&D; engineers.



# **OUR FACTORY**



- Access Control and RFID Reader Production Line:
- Monthly production quantity is up to 50,000pcs , We are Provides  ${\sf OEM\&ODM\ services\ including\ product\ research\ and\ development,}$ LOGO printing, customized.etc



- Electromagnetic lock & Smart Door Lock Production Line:
- Monthly production quantity is up to 100,000pcs ,
   Our factory is built with modern manufacture environment, facilities,
- equipment