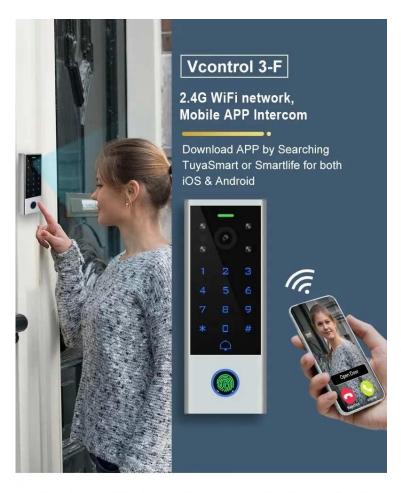

Network 2.4G WiFi connection

Pixel 2.0Mpx (1080P)

Other Functions Motion detection; Playback; Take picture/video; Unlock remotely

Night Vision IR-CUT (Colorful at daytime, black and white at night)

Support Tuya APP

Max 2.0Mpx

140° Wide Angle

Touch Button

n IP65 waterproof

Support TF Card

Montioring

Video Talking

Night Vision

Remote Unlocking