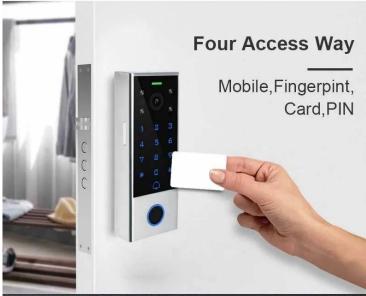

Network 2.4G WiFi connection

Pixel 2.0Mpx (1080P)

Other Functions Motion detection; Playback; Take picture/video; Unlock remotely

Night Vision IR-CUT (Colorful at daytime, black and white at night)





Support Tuya APP



Max 2.0Mpx



140° Wide Angle



Touch Button



n IP65 waterproof



Support TF Card



Montioring



Video Talking



Night Vision



Remote Unlocking





# **Night Vision: IR-CUT**

(Colorful at daytime, black and white at night)











# **Product size**







# **ADVANTAGE**



## WHY CHOOSE US?

- FAST DELIVERY Faster delivery by air by express. (DHL,UPS or Fedex)
- 2 LONG HISTORY 20 years experience in RFID & Access Control industry
- 3 OEM ACCEPTABLE 20 years OEM&ODM experience for 1000 + VIP client from US and Europe
- HIGH QUALITY Design and manufacture high quality produtes with 30 R&D; engineers.



# **OUR FACTORY**



- Access Control and RFID Reader Production Line:
- Monthly production quantity is up to 50,000pcs , We are Provides  ${\sf OEM\&ODM\ services\ including\ product\ research\ and\ development,}$ LOGO printing, customized.etc



- Electromagnetic lock & Smart Door Lock Production Line:
- Monthly production quantity is up to 100,000pcs ,
   Our factory is built with modern manufacture environm