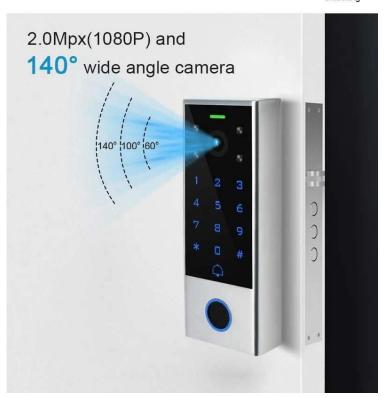

Network 2.4G WiFi connection

Pixel 2.0Mpx (1080P)

Other Functions Motion detection; Playback; Take picture/video; Unlock remotely

Night Vision IR-CUT (Colorful at daytime, black and white at night)

Support Tuya APP

Max 2.0Mpx

140° Wide Angle

Touch Button

n IP65 waterproof

Support TF Card

Montioring

Video Talking

Night Vision