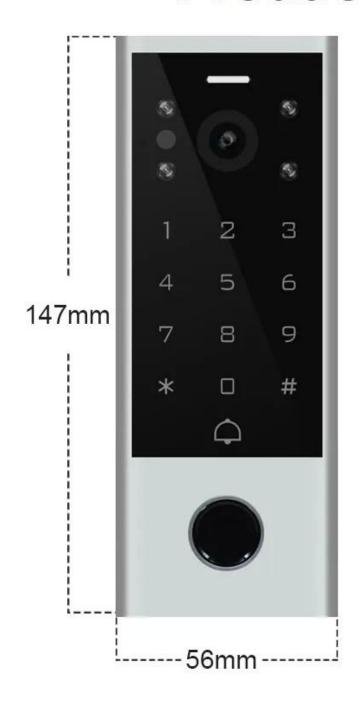

Network 2.4G WiFi connection

Pixel 2.0Mpx (1080P)

Other Functions Motion detection; Playback; Take picture/video; Unlock remotely

Night Vision IR-CUT (Colorful at daytime, black and white at night)





Support Tuya APP



Max 2.0Mpx



140° Wide Angle



Touch Button



n IP65 waterproof



Support TF Card



Montioring



Video Talking



Night Vision



Remote Unlocking





# **Night Vision: IR-CUT**

(Colorful at daytime, black and white at night)











# **Product size**







# **ADVANTAGE**



## WHY CHOOSE US?

- FAST DELIVERY Faster delivery by air by express. (DHL,UPS or Fedex)
- 2 LONG HISTORY 20 years experience in RFID & Access Control industry
- 3 OEM ACCEPTABLE 20 years OEM&ODM experience for 1000 + VIP client from US and Europe
- HIGH QUALITY Design and manufacture high quality produtes with 30 R&D; engineers.



# **OUR FACTORY**



- Access Control and RFID Reader Production Line:
- Monthly production quantity is up to 50,000pcs , We are Provides  ${\sf OEM\&ODM\ services\ including\ product\ research\ and\ development,}$ LOGO printing, customized.etc



- Electromagnetic lock & Smart Door Lock Production Line:
- Monthly production quantity is up to 100,000pcs ,
   Our factory is built with modern manufacture environment, facilities,
- equipme