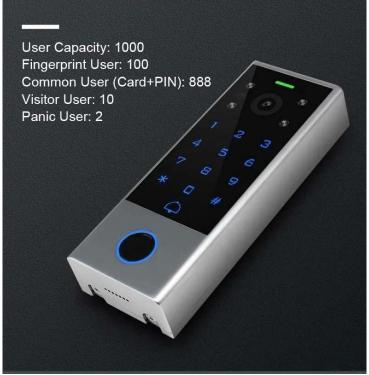

Network 2.4G WiFi connection

Pixel 2.0Mpx (1080P)

Other Functions Motion detection; Playback; Take picture/video; Unlock remotely

Night Vision IR-CUT (Colorful at daytime, black and white at night)





Support Tuya APP



Max 2.0Mpx



140° Wide Angle



Touch Button



n IP65 waterproof



Support TF Card



Montioring



Video Talking



Night Vision



Remote Unlocking





# **Night Vision: IR-CUT**

(Colorful at daytime, black and white at night)











# **Product size**







# **ADVANTAGE**



## WHY CHOOSE US?

- FAST DELIVERY Faster delivery by air by express. (DHL,UPS or Fedex)
- 2 LONG HISTORY 20 years experience in RFID & Access Control industry
- 3 OEM ACCEPTABLE 20 years OEM&ODM experience for 1000 + VIP client from US and Europe
- HIGH QUALITY Design and manufacture high quality produtes with 30 R&D; engineers.



# **OUR FACTORY**



- Access Control and RFID Reader Production Line:
- Monthly production quantity is up to 50,000pcs , We are Provides  ${\sf OEM\&ODM\ services\ including\ product\ research\ and\ development,}$ LOGO printing, customized.etc



- Electromagnetic lock & Smart Door Lock Production Line:
- Monthly production quantity is up to 100,000pcs ,
   Our factory is built with modern manufacture environmen