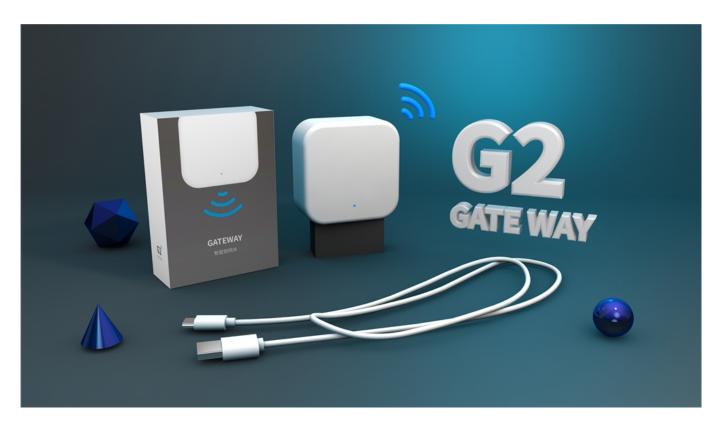

[Easy To Install] Easy to install in minutes with just a Phillips screwdriver by following short installation video. No Drills

Needed. No Locksmith Needed. Door handle is reversible for both left and right handed door. **[Remote Control]**Paired with YISTAR G2 WiFi Gateway (Optional Add-on, Sold Separately), you can lock/unlock your smart door lock

Gateway(not include, click the picture to order)

After configuring the gateway it can connect to wifi,all functions can be operated remotely. And compatible with google home and Alexa

Send one-time passcode via App to facilitate family members and friends access

## **Cloud service**

Gateway Zigbee / WIF for different scenes