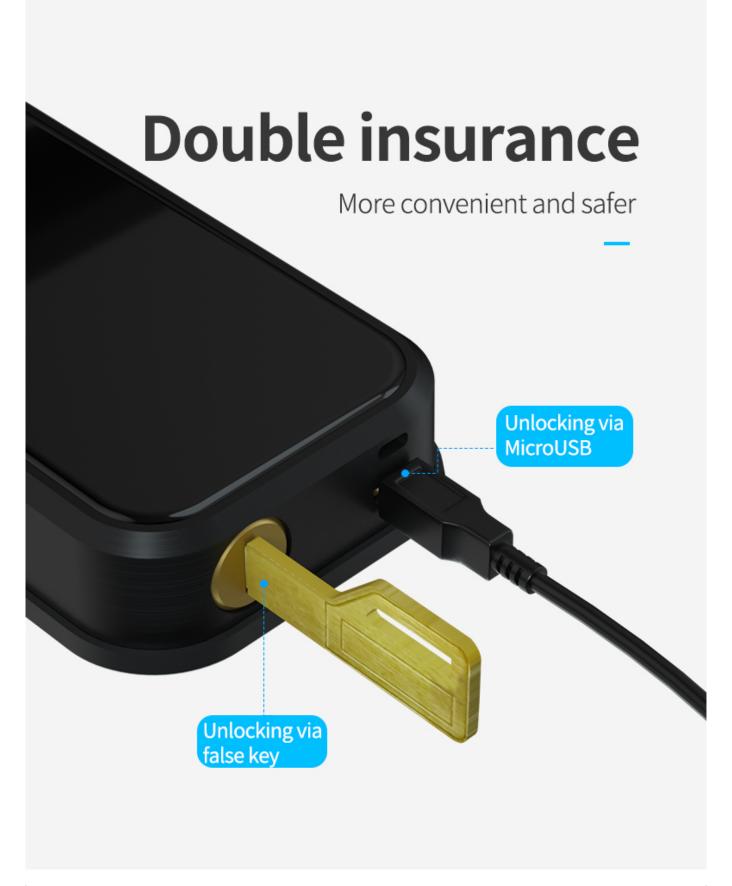

#### **Features:**

Material: Zinc alloy and Toughened glass

Color: Black/Silver

Opening method: APP+Fingerprint+Password+Card+Key

Handle direction (Adjustable): Left pull, left push, right pull, right push.

Unlocking via mechanical key

Voice prompts

Error alarm

Electronic lock

Emergency power

Lift the handle to lock

Automatic locking when the door is closed