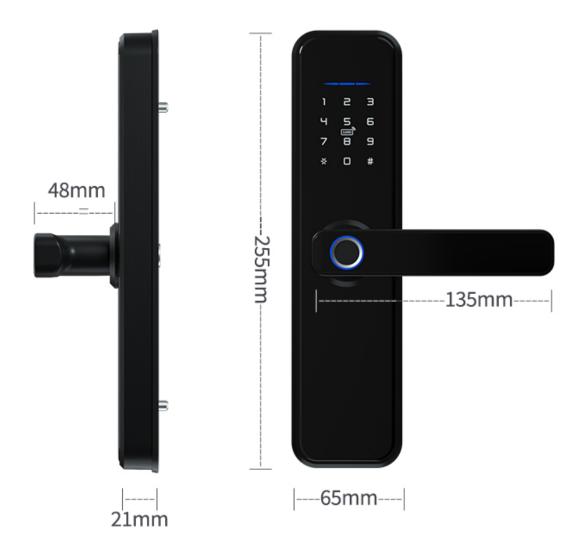

### **Specifications:**

Door lock thickness: 1.37"-1.88" (35 mm - 48 mm) Door Hole Backset: 2.375"-2.75" (60 mm-70 mm)

Bore Hole Diameter: 2.125" (54 mm)

Door lock Level: IP54 Level door lock. Protected against splashing water, suitable for both outdoor