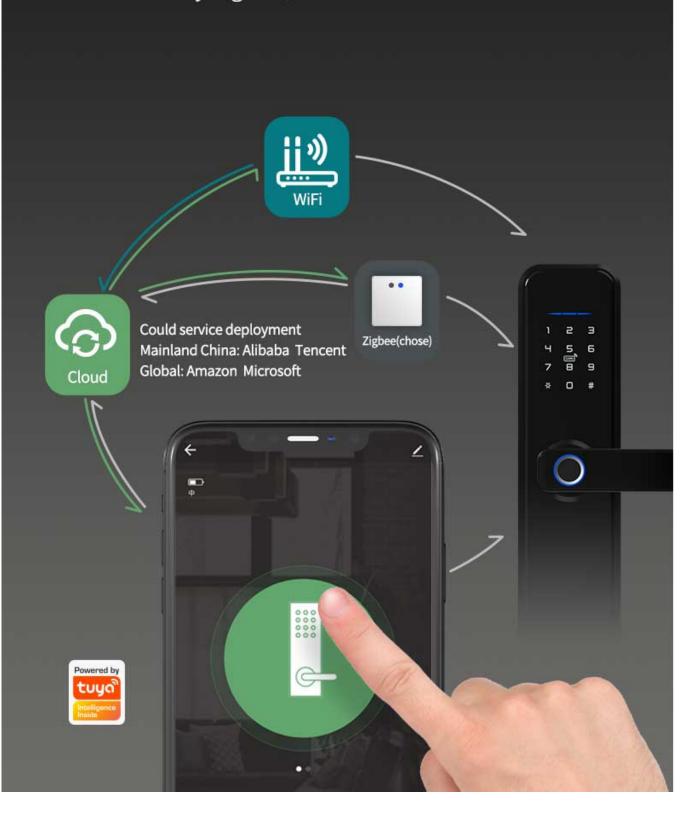

Gateway(not include, click the picture to order)

After configuring the gateway it can connect to wifi,all functions can be operated remotely. And compatible with google home and Alexa

Send one-time passcode via App to facilitate family members and friends access

## **Cloud service**

Gateway Zigbee / WIF for different scenes