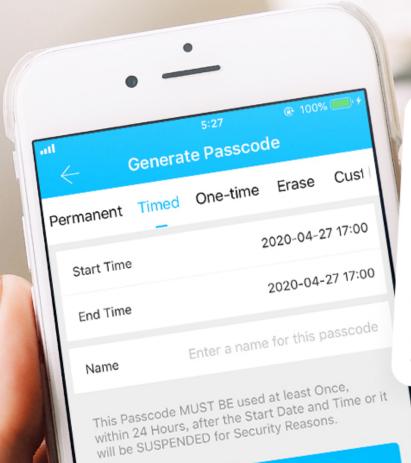

# Good assistant of tenant management

Remote control for renting

No network available

Time-limited passcode

One-time passcode

Hello, Here is your Passcode: 37853564

Start time: 2020-04-27

17:00

End time: 2020-05-27

17:00

Type: Timed

Lock name: smart.lock

To Unlock - Press # PASS-

CODE #

Notes:The Passcode should be used at least ONCE before 2020-04-28

Cenerate