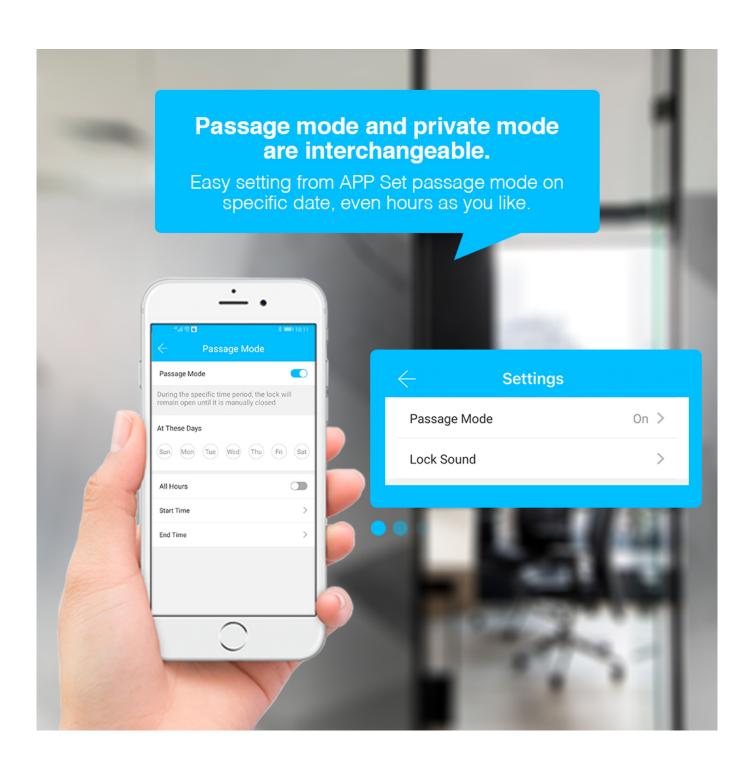

## **Core technology**

Suitable for family, hotel, apartment, homestay and office.

Unlocking via BLE

Unlocking via fingerprint

Unlocking via time-limited passcode

WIFI available (with gateway)

Unlocking via IC card

Unlocking via mechanical key

Voice prompts

Error alarm

Electronic lock

Emergency power

Lift the handle to lock

Automatic locking when the door is closed