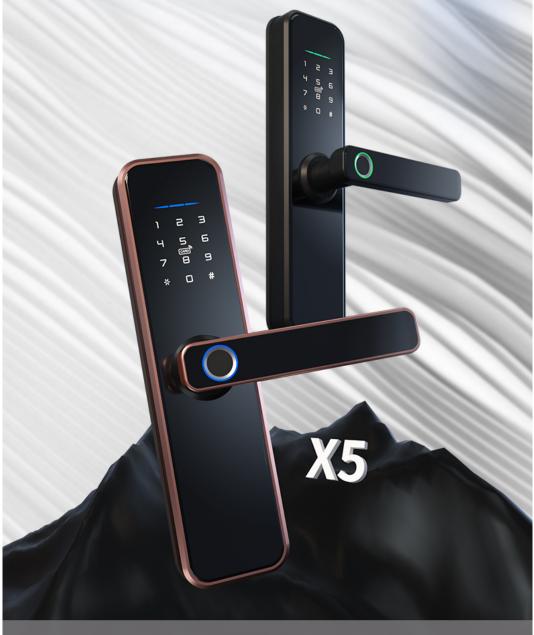

## **Product Description**

[Rental Hosts & Homeowners]ACM smart door lock is a great solution for airbnb short-term rental hosts, rental property

management, and self-housing resident. Generate passcode remotely and share it to your visitors. **[Multiple Ways To Unlock]** Advanced 5-in-1 Keyless Entry Smart Door Lock: Fingerprint + Code + Fob + Smartphone + Key.

#### **Features:**

Material: Zinc alloy and Toughened glass

Color: Black/Silver

Opening method: APP+Fingerprint+Password+Card+Key

Handle direction (Adjustable): Left pull, left push, right pull, right push.

Cylinder grade: C grade blade cylinder

Applications: Family, Apartment, School, Office

Suitable Door: Wooden door/Security door/ Fire-proof door/ Stainless door Lock Body: Sawing resistant Pulling resistant Prying resistantAnti-theft