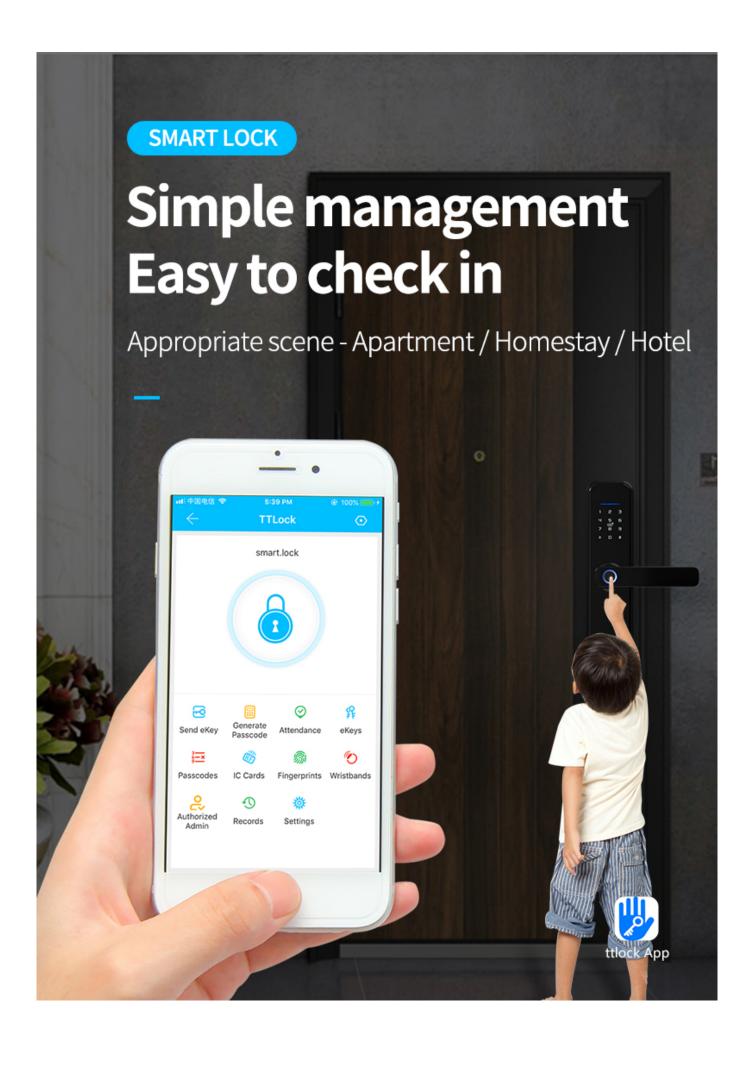

## **Product Description**

[Rental Hosts & Homeowners]ACM smart door lock is a great solution for airbnb short-term rental hosts, rental property

management, and self-housing resident. Generate passcode remotely and share it to your visitors. **[Multiple Ways To Unlock]** Advanced 5-in-1 Keyless Entry Smart Door Lock: Fingerprint + Code + Fob + Smartphone + Key.

[Easy To Install] Easy to install in minutes with just a Phillips screwdriver by following short installation video. No Drills

Needed. No Locksmith Needed. Door handle is reversible for both left and right handed door. **[Remote Control]**Paired with YISTAR G2 WiFi Gateway (Optional Add-on, Sold Separately), you can lock/unlock your smart door lock

anywhere anytime, set up codes remotely and check real-time access logs.

# Good assistant of tenant management

Remote control for renting

No network available

Time-limited passcode

One-time passcode

Hello, Here is your Passcode: 37853564

Start time: 2020-04-27

17:00

End time: 2020-05-27

17:00

Type: Timed

Lock name: smart.lock

To Unlock - Press # PASS-

CODE #

Notes:The Passcode should be used at least ONCE before 2020-04-28

Cenerate

Gateway(not include, click the picture to order)

After configuring the gateway it can connect to wifi,all functions can be operated remotely. And compatible with google home and Alexa

Send one-time passcode via App to facilitate family members and friends access