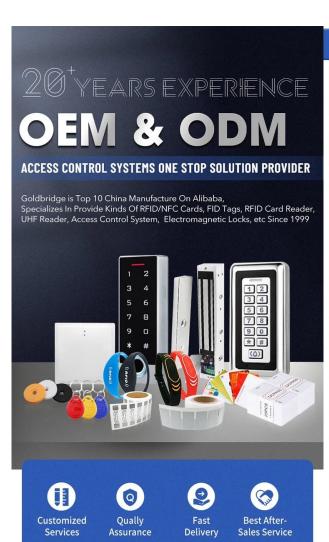

## **Product Description**

[Rental Hosts & Homeowners]ACM smart door lock is a great solution for airbnb short-term rental hosts, rental property

management, and self-housing resident. Generate passcode remotely and share it to your visitors. **[Multiple Ways To Unlock]** Advanced 5-in-1 Keyless Entry Smart Door Lock: Fingerprint + Code + Fob + Smartphone + Key.

[Easy To Install] Easy to install in minutes with just a Phillips screwdriver by following short installation video. No Drills

Needed. No Locksmith Needed. Door handle is reversible for both left and right handed door. **[Remote Control]**Paired with YISTAR G2 WiFi Gateway (Optional Add-on, Sold Separately), you can lock/unlock your smart door lock

anywhere anytime, set up codes remotely and check real-time access logs.

#### **Features:**

Material: Zinc alloy and Toughened glass

Color: Black/Silver

Opening method: APP+Fingerprint+Password+Card+Key

Handle direction (Adjustable): Left pull, left push, right pull, right push.

Cylinder grade: C grade blade cylinder

Applications: Family, Apartment, School, Office

Suitable Door: Wooden door/Security door/ Fire-proof door/ Stainless door Lock Body: Sawing resistant Pulling resistant Prying resistantAnti-theft

Power supply: 4 AA batteries (not include)

Door thickness: 35-70mm Fingerprint storage group: 200

Card storage group: 200

Emergency Power USB: Support Recognition speed: ≤0.5S

FAR:  $\leq$ 0.001%, FRR:  $\leq$ 1%

### **Specifications:**

Door lock thickness: 1.37"-1.88" (35 mm - 48 mm) Door Hole Backset: 2.375"-2.75" (60 mm-70 mm)

Bore Hole Diameter: 2.125" (54 mm)

Door lock Level: IP54 Level door lock. Protected against splashing water, suitable for both outdoor

and indoor use Battery life:

Guaranteed up to 1 year over 10,000 lock/unlock times Battery type: 4 AA alkaline batteries (NOT INCLUDED)