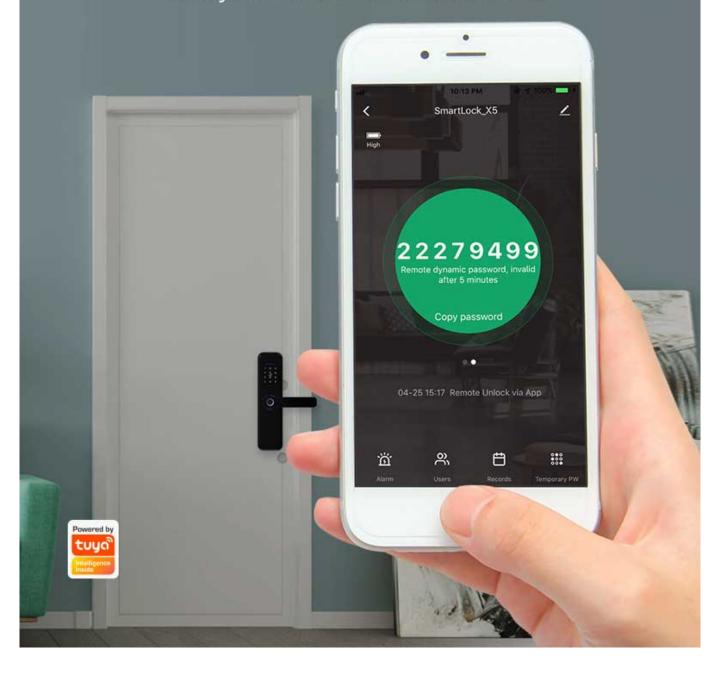

# Good assistant of tenant management

Remote control for renting

No network available

Time-limited passcode

One-time passcode

Hello, Here is your Passcode: 37853564

Start time: 2020-04-27

17:00

End time: 2020-05-27

17:00

Type: Timed

Lock name: smart.lock

To Unlock - Press # PASS-

CODE #

Notes:The Passcode should be used at least ONCE before 2020-04-28

Cenerate

Gateway(not include, click the picture to order)

After configuring the gateway it can connect to wifi,all functions can be operated remotely. And compatible with google home and Alexa

Send one-time passcode via App to facilitate family members and friends access