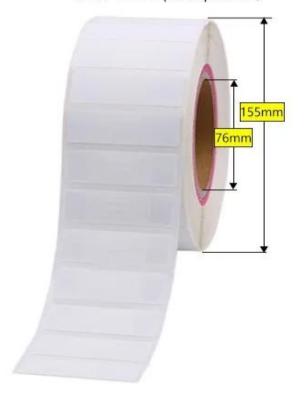

### • 100\*25mm(2500pcs/roll)

We have many kinds of antenna size for you to choose. Please check the form below.

### **RFID Labels Structure**

Support antenna design/ size/material/chip/logo customization

The 125khz,13.56mhz, 860-960mhz sticker can be used for file management, warehouse managements, library books management , supermarket management and etc like the picture below.