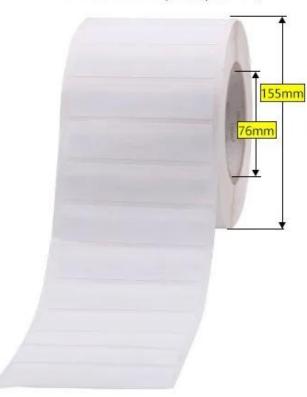

### • 100\*25mm(2500pcs/roll)

We have many kinds of antenna size for you to choose. Please check the form below.

### **RFID Labels Structure**

Support antenna design/ size/material/chip/logo customization

The 125khz,13.56mhz, 860-960mhz sticker can be used for file management, warehouse managements, library books management , supermarket management and etc like the picture below.