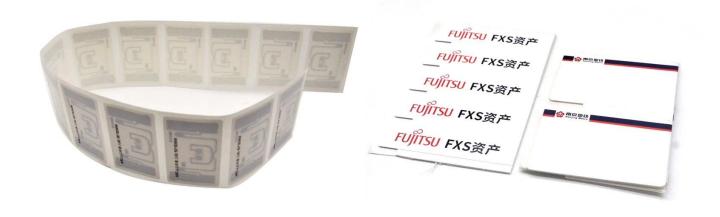

# Detailed Images

We can supply 125khz,13.56mhz, 860-960mhz label, sticker, dry inlay and wet inlay. Different size and chip to choose, accept logo printing.

### **RFID Labels Structure**

Support antenna design/ size/material/chip/logo customization

The 125khz,13.56mhz, 860-960mhz sticker can be used for file management, warehouse managements, library books management , supermarket management and etc like the picture below.