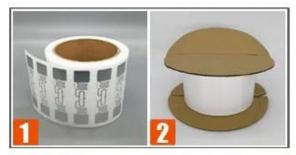

### **RFID Labels Structure**

Support antenna design/ size/material/chip/logo customization

The 125khz,13.56mhz, 860-960mhz sticker can be used for file management, warehouse managements, library books management , supermarket management and etc like the picture below.