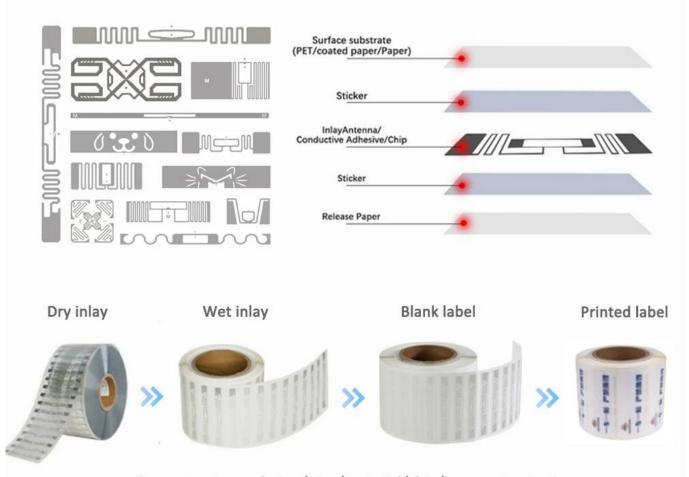

### **RFID Labels Structure**

Support antenna design/ size/material/chip/logo customization

The 125khz,13.56mhz, 860-960mhz sticker can be used for file management, warehouse managements, library books management , supermarket management and etc like the picture below.