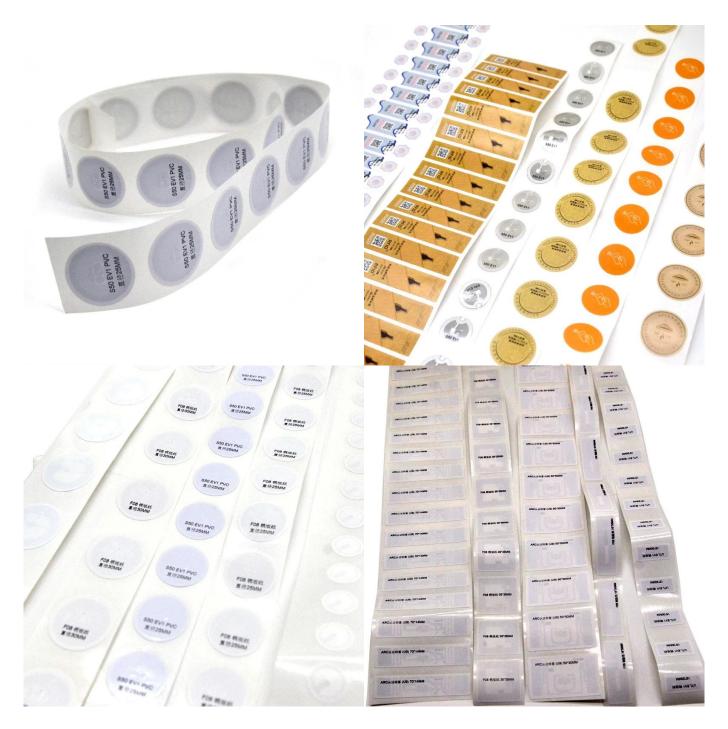

# Detailed Images

We can supply 125khz,13.56mhz, 860-960mhz label, sticker, dry inlay and wet inlay. Different size and chip to choose, accept logo printing.

### **RFID Labels Structure**

Support antenna design/ size/material/chip/logo customization

The 125khz,13.56mhz, 860-960mhz sticker can be used for file management, warehouse managements, library books management , supermarket management and etc like the picture below.