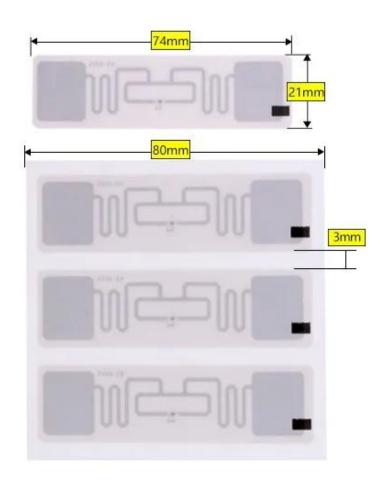

### **RFID Labels Structure**

Support antenna design/ size/material/chip/logo customization

The 125khz,13.56mhz, 860-960mhz sticker can be used for file management, warehouse managements, library books management , supermarket management and etc like the picture below.

### **ACM-INLAY**

 $125 khz, 13.56 mhz, 860\text{-}960 mhz \ card \\ inlay$ 