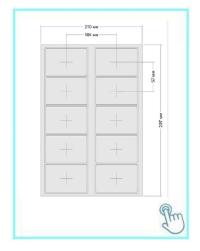

### • 100\*25mm(2500pcs/roll)

We have many kinds of antenna size for you to choose. Please check the form below.