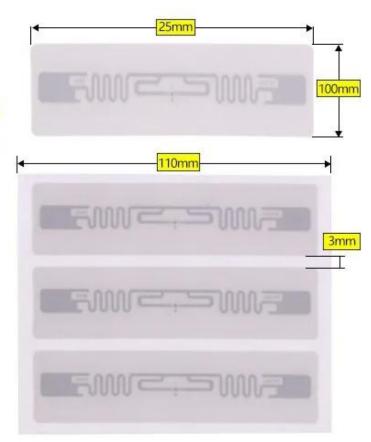

### • 100\*25mm(2500pcs/roll)

We have many kinds of antenna size for you to choose. Please check the form below.