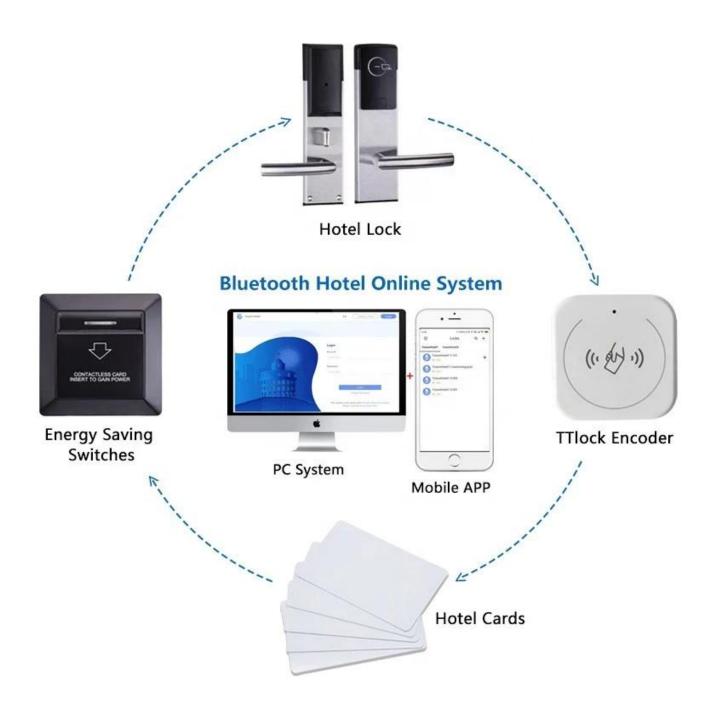

- 8. Management classification: support 14 types of cards including authorization card, clock card, room number setting card, master card, emergency card, floor card, building card, guest card, temporary card, house keeping card, alarm card, no-disturbing card etc
- 9. Hidden cylinder
- 10. Hotel locking system includes: hotel locking software, encoder, RF card, energy saving switch, data collector
- 11. Warranty: 2 years, lifetime maintaince
- 12. Hotel software interface with other PMS

## **ACM-L600**

Economic fingerprint door lock