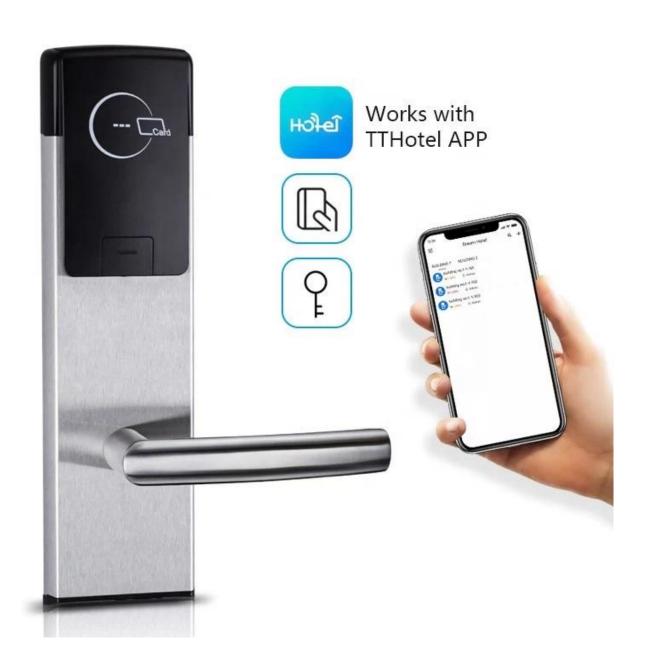

- 1. Unlocking by RFid card + mechanical key in emergency
- 2. Support card type: Temic T5557 card, 125KHz or Mifare S50 card, 13.56MHz
- 3. Material: stainless steel
- 4. Powered by 4pcs AA Alkaline battery
- 5. Low voltage alarm
- 6. Door ajar alert
- 7. DND (Do not disturb) function available

- 8. Management classification: support 14 types of cards including authorization card, clock card, room number setting card, master card, emergency card, floor card, building card, guest card, temporary card, house keeping card, alarm card, no-disturbing card etc
- 9. Hidden cylinder
- 10. Hotel locking system includes: hotel locking software, encoder, RF card, energy saving switch, data collector
- 11. Warranty: 2 years, lifetime maintaince
- 12. Hotel software interface with other PMS













## Packing & Delivery

Every order we will check the quality firstly to ensure our customer get the best product. Our staff will pack it carefully to avoid the damage of transportation. We will ship every goods out as soon as possible.



# **Related Products**



**ACM-L100** 

Smart fingerprint hotel lock

## **ACM-TI100**

High quality fingerprint door lock

## **ACM-M100**

Face recognition Fingerprint door lock



ACM-8011-3Y

RFID smart door lock

## **ACM-L600**

Economic fingerprint door lock

### **ACM-L200**

Fingerprint RFID door lock

- 1, Any inquires will be replied within 24 hours
- 2, Professional manufacturer and supplier, Welcome to visit our website and our factory
- 3, OEM/ODM Available
- 4, High quality, fashin desing, reasonable & competitive price, fast lead ti