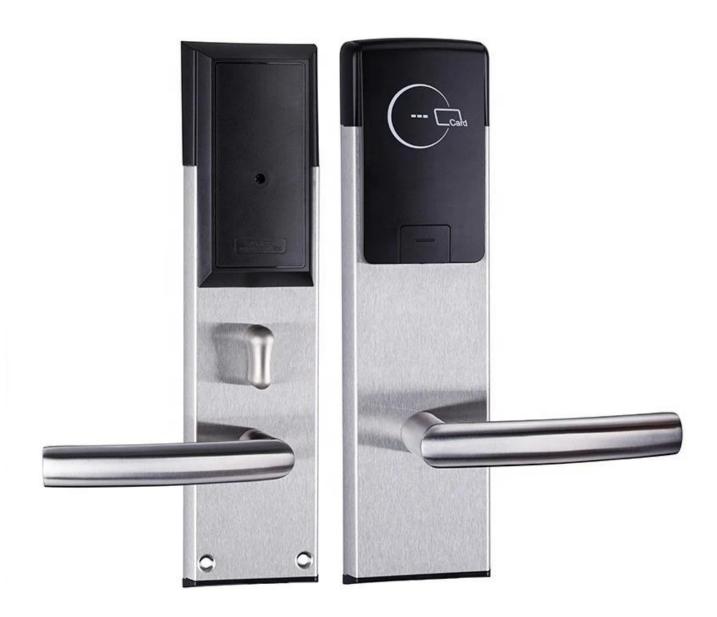

**

- 1. Unlocking by RFid card + mechanical key in emergency
- 2. Support card type: Temic T5557 card, 125KHz or Mifare S50 card, 13.56MHz
- 3. Material: stainless steel
- 4. Powered by 4pcs AA Alkaline battery
- 5. Low voltage alarm
- 6. Door ajar alert
- 7. DND (Do not disturb) function available

- 8. Management classification: support 14 types of cards including authorization card, clock card, room number setting card, master card, emergency card, floor card, building card, guest card, temporary card, house keeping card, alarm card, no-disturbing card etc
- 9. Hidden cylinder
- 10. Hotel locking system includes: hotel locking software, encoder, RF card, energy saving switch, data collector
- 11. Warranty: 2 years, lifetime maintaince
- 12. Hotel software interface with other PMS













## Packing & Delivery

Every order we will check the quality firstly to ensure our customer get the best product. Our staff will pack it carefully to avoid the damage of transportation. We will ship every goods out as soon as possible.



# **Related Products**



**ACM-L100** 

Smart fingerprint hotel lock

## **ACM-TI100**

High quality fingerprint door lock

## **ACM-M100**

Face recognition Fingerprint door lock



ACM-8011-3Y

RFID smart door lock

## **ACM-L600**

Economic fingerprint door lock

### **ACM-L200**

Fingerprint RFID door lock

- 1, Any inquires will be replied within 24 hours
- 2, Professional manufacturer and supplier, Welcome to visit our website and our factory
- 3, OEM/ODM Available
- 4, High quality, fashin desing, reasonable & competitive price, fast lead