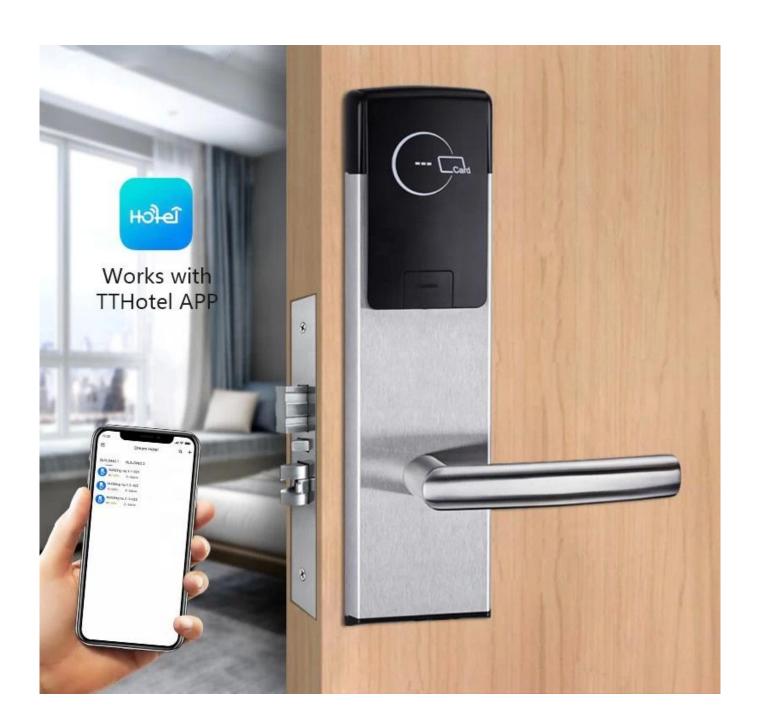

### US Standard Mortise Intelligent Key Card Hotel Door Handle lock with management software system

- $1. Doo\ lock\ apply\ for\ Hotel\ ,\ Resort\ ,\ Apartment\ ,$   $Dormitory\ ,\ Guesthouse$
- 2. Elegant Design , waterprof , high sensitivity
- 3. Prorimity response in second with 3cm distance
- 4.Unlock with Key and Keycard

#### **Future:**

- 1. Unlocking by RFid card + mechanical key in emergency
- 2. Support card type: Temic T5557 card, 125KHz or Mifare S50 card, 13.56MHz
- 3. Material: stainless steel
- 4. Powered by 4pcs AA Alkaline battery
- 5. Low voltage alarm
- 6. Door ajar alert
- 7. DND (Do not disturb) function available

- 8. Management classification: support 14 types of cards including authorization card, clock card, room number setting card, master card, emergency card, floor card, building card, guest card, temporary card, house keeping card, alarm card, no-disturbing card etc
- 9. Hidden cylinder
- 10. Hotel locking system includes: hotel locking software, encoder, RF card, energy saving switch, data collector
- 11. Warranty: 2 years, lifetime maintaince
- 12. Hotel software interface with other PMS