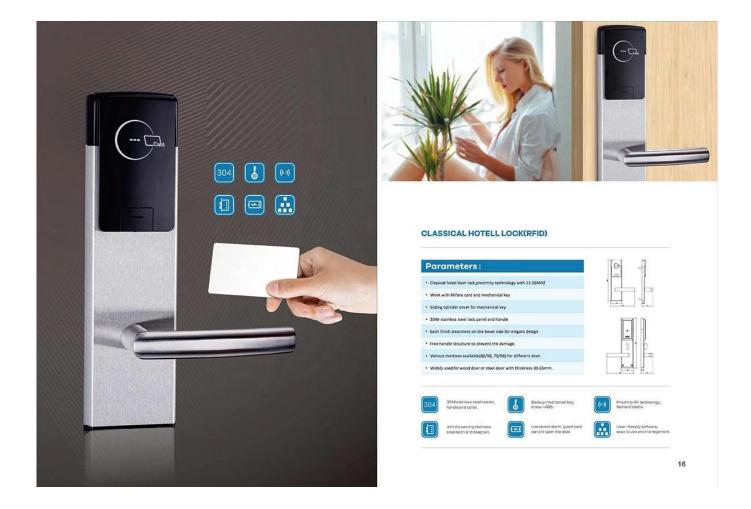

#### **Future:**

- 1. Unlocking by RFid card + mechanical key in emergency
- 2. Support card type: Temic T5557 card, 125KHz or Mifare S50 card, 13.56MHz
- 3. Material: stainless steel
- 4. Powered by 4pcs AA Alkaline battery
- 5. Low voltage alarm
- 6. Door ajar alert
- 7. DND (Do not disturb) function available

- 8. Management classification: support 14 types of cards including authorization card, clock card, room number setting card, master card, emergency card, floor card, building card, guest card, temporary card, house keeping card, alarm card, no-disturbing card etc
- 9. Hidden cylinder
- 10. Hotel locking system includes: hotel locking software, encoder, RF card, energy saving switch, data collector
- 11. Warranty: 2 years, lifetime maintaince
- 12. Hotel software interface with other PMS