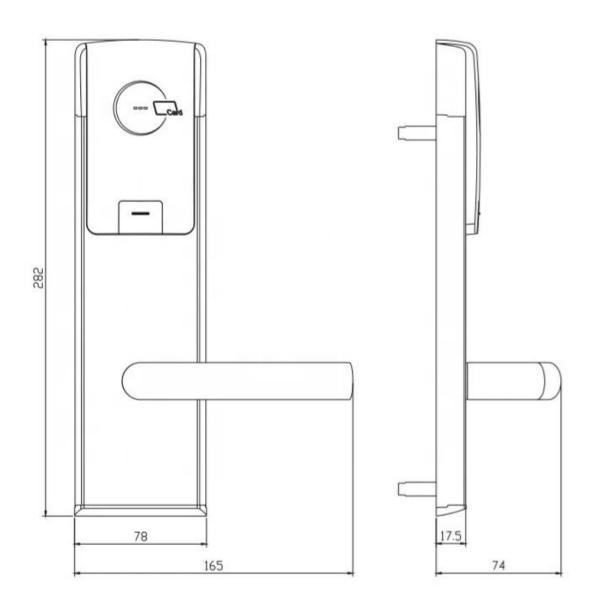

ure:**

- 1. Unlocking by RFid card + mechanical key in emergency
- 2. Support card type: Temic T5557 card, 125KHz or Mifare S50 card, 13.56MHz
- 3. Material: stainless steel
- 4. Powered by 4pcs AA Alkaline battery
- 5. Low voltage alarm
- 6. Door ajar alert
- 7. DND (Do not disturb) function available

- 8. Management classification: support 14 types of cards including authorization card, clock card, room number setting card, master card, emergency card, floor card, building card, guest card, temporary card, house keeping card, alarm card, no-disturbing card etc
- 9. Hidden cylinder
- 10. Hotel locking system includes: hotel locking software, encoder, RF card, energy saving switch, data collector
- 11. Warranty: 2 years, lifetime maintaince
- 12. Hotel software interface with other PMS













## Packing & Delivery

Every order we will check the quality firstly to ensure our customer get the best product. Our staff will pack it carefully to avoid the damage of transportation. We will ship every goods out as soon as possible.



# **Related Products**



**ACM-L100** 

Smart fingerprint hotel lock

## **ACM-TI100**

High quality fingerprint door lock

## **ACM-M100**

Face recognition Fingerprint door lock



ACM-8011-3Y

RFID smart door lock

## **ACM-L600**

Economic fingerprint door lock

### **ACM-L200**

Fingerprint RFID door lock

- 1, Any inquires will be replied within 24 hours
- 2, Professional manufacturer and supplier, Welcome to visit our website and our factory
- 3, OEM/ODM Available
- 4, High quality, fashin desing, reasonable & competitive price, fast l