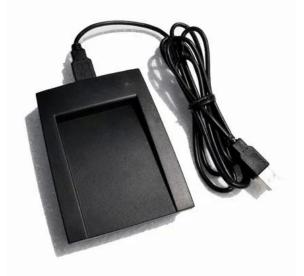

| Material          | ABS+Epoxy                                                                                                                    |
|-------------------|------------------------------------------------------------------------------------------------------------------------------|
| Size              | 110x82x24mm                                                                                                                  |
| Item              | 13.56mhz Rift USB Card Reader                                                                                                |
| Voltage           | DC12V                                                                                                                        |
| Static Current    | less than 50mA                                                                                                               |
| Colour            | Black and another colour                                                                                                     |
| Reading Distance  | ID: 3~15cm / IC: 2~8cm                                                                                                       |
| Temperature       | -25°C~85°C                                                                                                                   |
| Reader speed      | less than 0.2sec                                                                                                             |
| Humidity          | 10%~90%                                                                                                                      |
| Support           | 125KHz EM ID/13.56MHz MF IC/ Dual-frequency at the same time                                                                 |
| Card Type         | EM-ID card, Middle distance ID card, General ID card, Dual-frequency card                                                    |
| Frequency         | 125KHz/13.56MHz / Dual frequency                                                                                             |
| Interface         | USB                                                                                                                          |
| Built-in          | Antenna,speaker,buzzer,red(blue)green color LED                                                                              |
| Transmission      | USB                                                                                                                          |
| Supporting System | compatible with Windows98/2000/XP                                                                                            |
| Special Provide   | Logo printing,long cable,Reader module,Dual-frequency(ID&IC)                                                                 |
| Application       | For access control, attendance, fees, patrol, card, building on say, parking systems, highways and RFID outdoor application. |