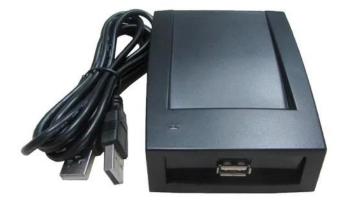

| Material          | ABS+Epoxy                                                                                                                    |
|-------------------|------------------------------------------------------------------------------------------------------------------------------|
| Size              | 110x82x24mm                                                                                                                  |
| Item              | 13.56mhz Rift USB Card Reader                                                                                                |
| Voltage           | DC12V                                                                                                                        |
| Static Current    | less than 50mA                                                                                                               |
| Colour            | Black and another colour                                                                                                     |
| Reading Distance  | ID: 3~15cm / IC: 2~8cm                                                                                                       |
| Temperature       | -25°C~85°C                                                                                                                   |
| Reader speed      | less than 0.2sec                                                                                                             |
| Humidity          | 10%~90%                                                                                                                      |
| Support           | 125KHz EM ID/13.56MHz MF IC/ Dual-frequency at the same time                                                                 |
| Card Type         | EM-ID card, Middle distance ID card, General ID card, Dual-frequency card                                                    |
| Frequency         | 125KHz/13.56MHz / Dual frequency                                                                                             |
| Interface         | USB                                                                                                                          |
| Built-in          | Antenna,speaker,buzzer,red(blue)green color LED                                                                              |
| Transmission      | USB                                                                                                                          |
| Supporting System | compatible with Windows98/2000/XP                                                                                            |
| Special Provide   | Logo printing,long cable,Reader module,Dual-frequency(ID&IC)                                                                 |
| Application       | For access control, attendance, fees, patrol, card, building on say, parking systems, highways and RFID outdoor application. |