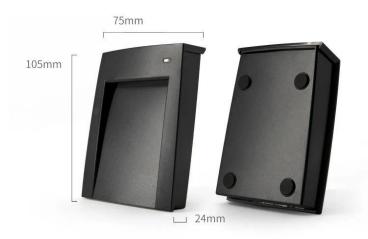

| Material          | ABS+Epoxy                                                                                                                    |
|-------------------|------------------------------------------------------------------------------------------------------------------------------|
| Size              | 110x82x24mm                                                                                                                  |
| Item              | 13.56mhz Rift USB Card Reader                                                                                                |
| Voltage           | DC12V                                                                                                                        |
| Static Current    | less than 50mA                                                                                                               |
| Colour            | Black and another colour                                                                                                     |
| Reading Distance  | ID: 3~15cm / IC: 2~8cm                                                                                                       |
| Temperature       | -25°C~85°C                                                                                                                   |
| Reader speed      | less than 0.2sec                                                                                                             |
| Humidity          | 10%~90%                                                                                                                      |
| Support           | 125KHz EM ID/13.56MHz MF IC/ Dual-frequency at the same time                                                                 |
| Card Type         | EM-ID card, Middle distance ID card, General ID card, Dual-frequency card                                                    |
| Frequency         | 125KHz/13.56MHz / Dual frequency                                                                                             |
| Interface         | USB                                                                                                                          |
| Built-in          | Antenna,speaker,buzzer,red(blue)green color LED                                                                              |
| Transmission      | USB                                                                                                                          |
| Supporting System | compatible with Windows98/2000/XP                                                                                            |
| Special Provide   | Logo printing,long cable,Reader module,Dual-frequency(ID&IC)                                                                 |
| Application       | For access control, attendance, fees, patrol, card, building on say, parking systems, highways and RFID outdoor application. |