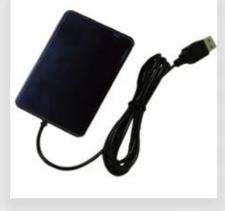

| Material          | ABS+Epoxy                                                                                                                    |
|-------------------|------------------------------------------------------------------------------------------------------------------------------|
| Size              | 110x82x24mm                                                                                                                  |
| Item              | 13.56mhz Rift USB Card Reader                                                                                                |
| Voltage           | DC12V                                                                                                                        |
| Static Current    | less than 50mA                                                                                                               |
| Colour            | Black and another colour                                                                                                     |
| Reading Distance  | ID: 3~15cm / IC: 2~8cm                                                                                                       |
| Temperature       | -25°C~85°C                                                                                                                   |
| Reader speed      | less than 0.2sec                                                                                                             |
| Humidity          | 10%~90%                                                                                                                      |
| Support           | 125KHz EM ID/13.56MHz MF IC/ Dual-frequency at the same time                                                                 |
| Card Type         | EM-ID card, Middle distance ID card, General ID card, Dual-frequency card                                                    |
| Frequency         | 125KHz/13.56MHz / Dual frequency                                                                                             |
| Interface         | USB                                                                                                                          |
| Built-in          | Antenna,speaker,buzzer,red(blue)green color LED                                                                              |
| Transmission      | USB                                                                                                                          |
| Supporting System | compatible with Windows98/2000/XP                                                                                            |
| Special Provide   | Logo printing,long cable,Reader module,Dual-frequency(ID&IC)                                                                 |
| Application       | For access control, attendance, fees, patrol, card, building on say, parking systems, highways and RFID outdoor application. |