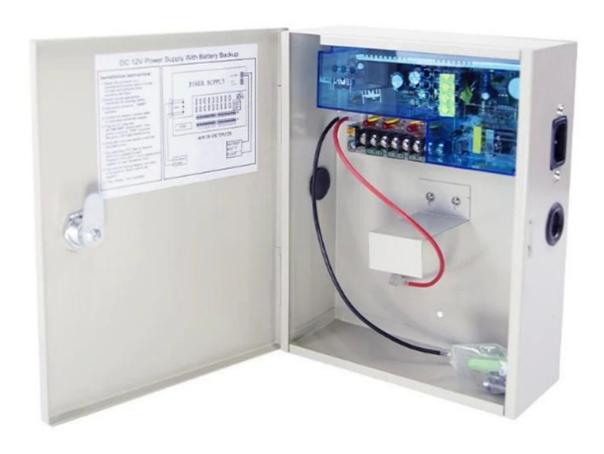

## Product Description

A C 1 1 I M p W 5 / 6 h D O 11 12 10/ 10 10 Б A M (a 18∕1 jr N Б A R a t enderwo w e

m

## Detailed Images