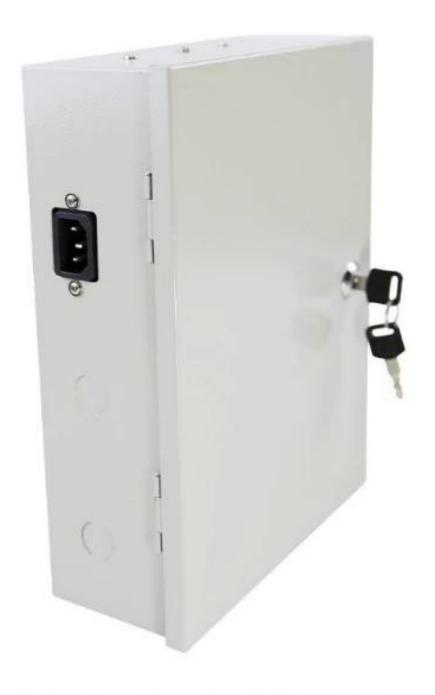

## Product Description

A C 1 1 I M p W 5 / 6 h D O 11 12 10/ 10 10 Б A M (a 18∕1 jr N Б A R a t enderwo w e

m

## Detailed Images