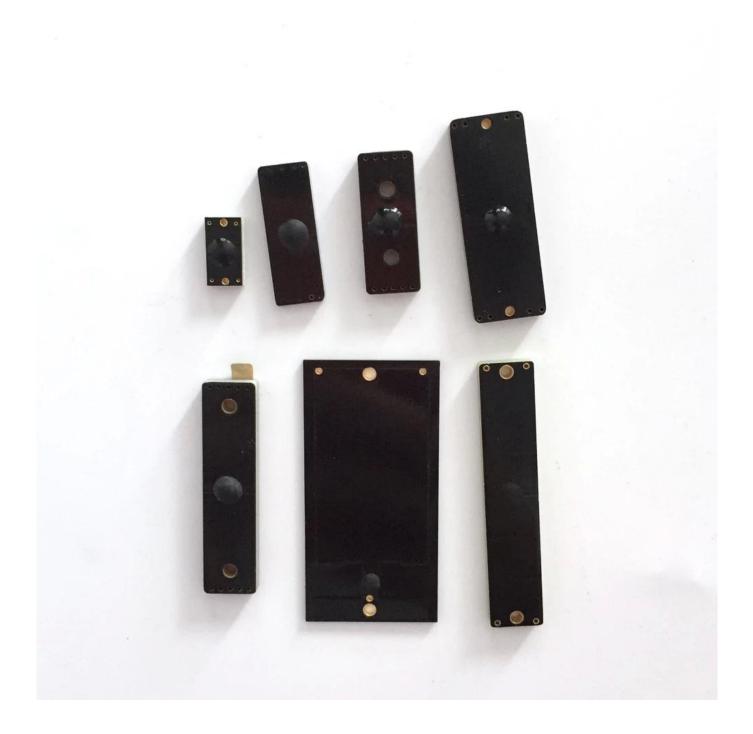

# **Product Description**

Warehouse management pcb uhf anti-metal rfid tag for metal environment

CXJ RFID PCB Tags UHF are constructed with FR-4 materials and rated IP63 for high reliability and durability in all types of environments including outdoor waterproof, strong acid, strong base. RFID Tags For Metal integrates the latest IC technology to deliver the industry's best performance and memory size while

### **Technical Specification**

- Dimension: 80\*12\*3MM, 95\*25\*3MM, 76\*20\*3MM, 60\*30\*3MM, 56\*21\*3MM, 36\*13\*2.5MM, 12\*7\*2.5MM, 25\*9\*2.5MM, 22\*8\*2.5MM, 90\*11\*3MM, 18\*8\*2.5MM, 10\*3.5\*1MM, 17\*9\*1.6MM

- Frequency: UHF 902~928 MHZ
- Chip Type: EPC Class 1 Gen 2 (ISO18000-6C)
- Memory: User Moemory 512 bit, EPC: 96bits Chip
- Encapsulation: FR4 material
- Operating Temperature : -40°C to +85°C
- Storage Temperature : -55°C to +105°C
- Features: Robust, Impact-proof, Easy Fastening, Ultra-thin design, Heat Resistance
- Tagging Method: Adhesive tape back (Option) or Plastic screw