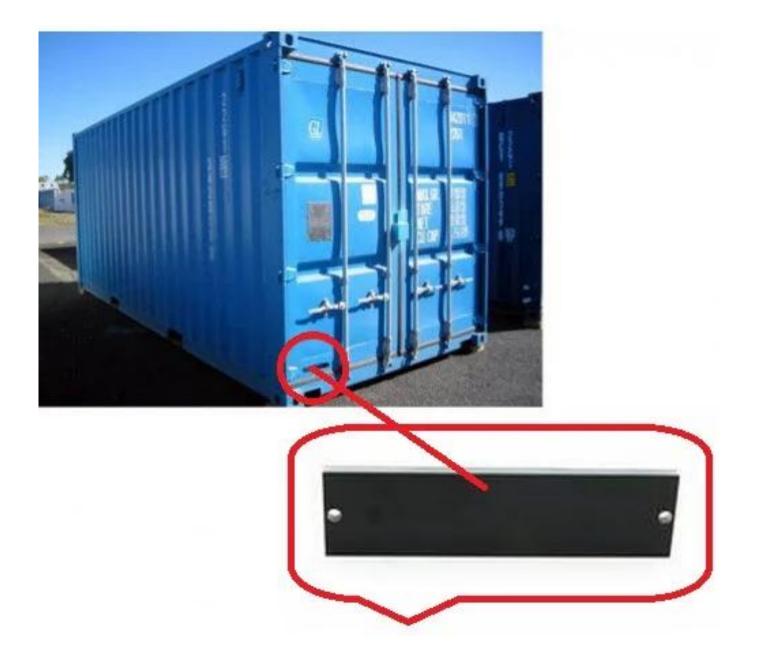

# **Product Description**

Warehouse management pcb uhf anti-metal rfid tag for metal environment

CXJ RFID PCB Tags UHF are constructed with FR-4 materials and rated IP63 for high reliability and durability in all types of environments including outdoor waterproof, strong acid, strong base. RFID Tags For Metal integrates the latest IC technology to deliver the industry's best performance and memory size while

### Applications

Warehouse Management IT Asset Management Facility Management;

#### Features

Mount-on-metal Waterproof High Temp, Resistant