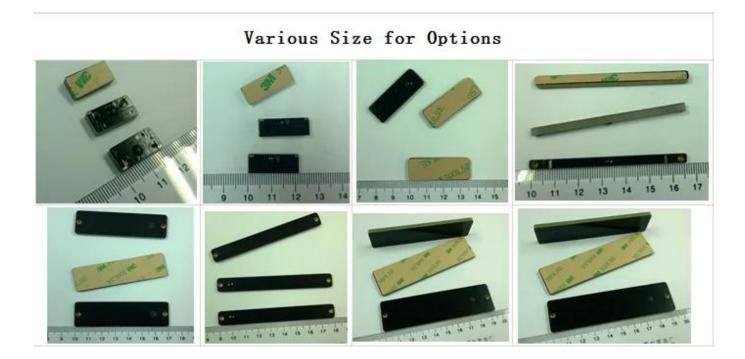

### **Technical Specification**

- Dimension: 80\*12\*3MM, 95\*25\*3MM, 76\*20\*3MM, 60\*30\*3MM, 56\*21\*3MM, 36\*13\*2.5MM, 12\*7\*2.5MM, 25\*9\*2.5MM, 22\*8\*2.5MM, 90\*11\*3MM, 18\*8\*2.5MM, 10\*3.5\*1MM, 17\*9\*1.6MM