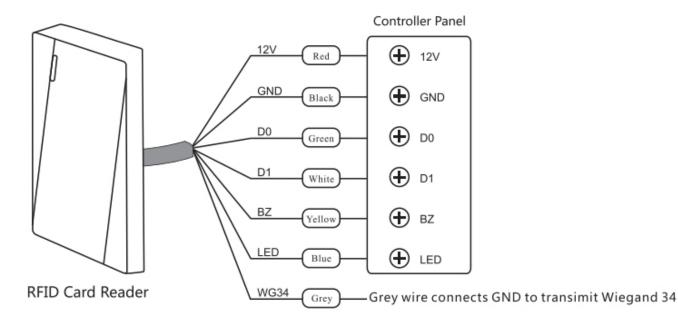

#### Features

- > Material: Plastic case
- > Very low power consumption, standby current less than 30mA
- > WG 26 Input and Output
- > Fast Search speed : time between reading card and opening the door is less than 0.1S