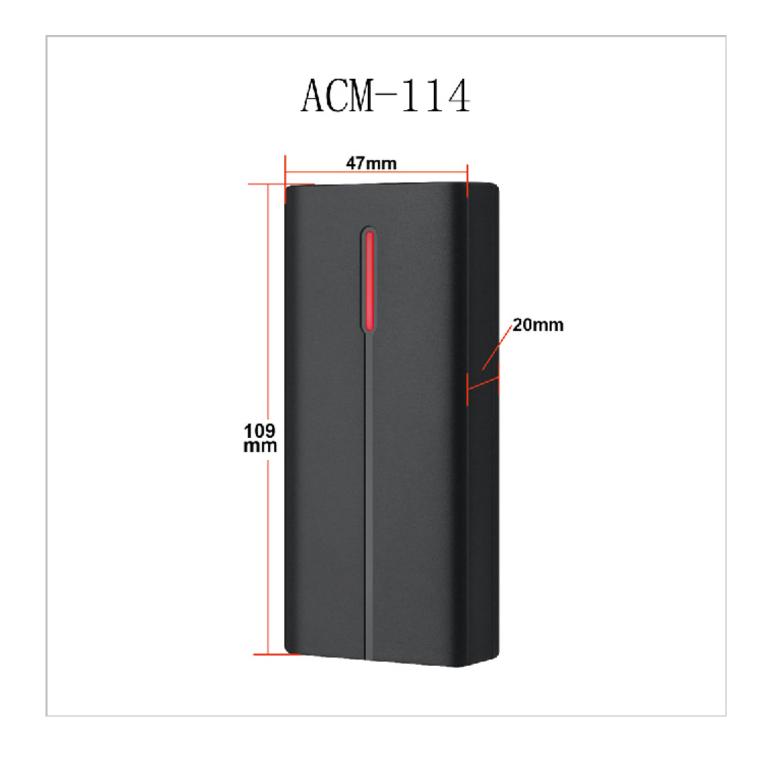

#### **Product Features:**

ABS IP68 125Khz RFID Wiegand Output 26bit Chip Standalone Entry Door Lock Access Control Proximity Card Reader

Special Features:Waterproof / Weatherproof Place of Origin:Guangdong, China Brand Name:ACM Model Number:ACM-214 125khz or 13.56mhz smart card reader Item name:125khz 13.56mhz smart card reader Operating Voltage:9-12V DC Card type:ID 125khz / IC 13.56mhz Reading Distance:3-6 cm Waterproof:Conforms to IP68 Dimension:109\*47\*20 MM Quiescent Current:≤30mA Operating Temperature:-45°C~60°C Operating Humidity:10%- 90% RH

| Operating Voltage     | 9-12V DC          |
|-----------------------|-------------------|
| Card type             | 125KHZ / 13.56MHZ |
| Reading Distance      | 3-6 cm            |
| Quiescent Current     | ≤30mA             |
| Operating Temperature | -45°C~60°C        |
| Operating Humidity    | 10%- 90% RH       |
| Waterproof            | Conforms to IP68  |
| Dimension             | 109*47*20 MM      |

Card type: EM Static electricity: ≤30mA Working voltage: DC12V±10% Ambient temperature: -45°C~60°C Reading Range: 2-5cm Electric lock output: ≤3A Humidity: 10% to 90% RH Short-circuit Protect: ≤100us Door Opening Time: 0-99s(Adjustable) Dimensions: 109\*47\*20mm