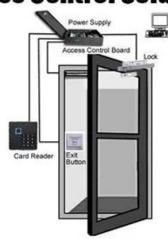

# You May Need

# **Complete Door Access Control Solution Provider**

**RFID Card** 

RFID Key fob

**RFID Wristband** 

**RFID Reader** 

Long Distance UHF Reader

Access Control Reader