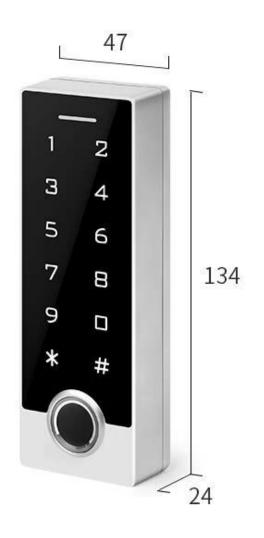

#### **Characteristics:**

- > Metallic housing, anti-damage
- > Digital keyboard touches the backlight
- > Controllers and readers Multifunctionality access,
- > WG interface: WG26 Input / output
- > Capacity: Card / Code 2000

| Kind of paper            | electromagnetic             |
|--------------------------|-----------------------------|
| Operational voltage      | DC12V ± 10%                 |
| Reading interval.        | 3-6 cm                      |
| humidity                 | 10% ~ 90% relative humidity |
| Opening time             | 0 ~ 99S (adjustable)        |
| Electricity to sleep.    | ≤30mA.                      |
| Room temperature         | -45 ° C ~ 60 ° C            |
| Electric locking output  | ≤3a.                        |
| Short circuit protection | ≤100 microseconds.          |
| Size                     | 155x45x20mm.                |