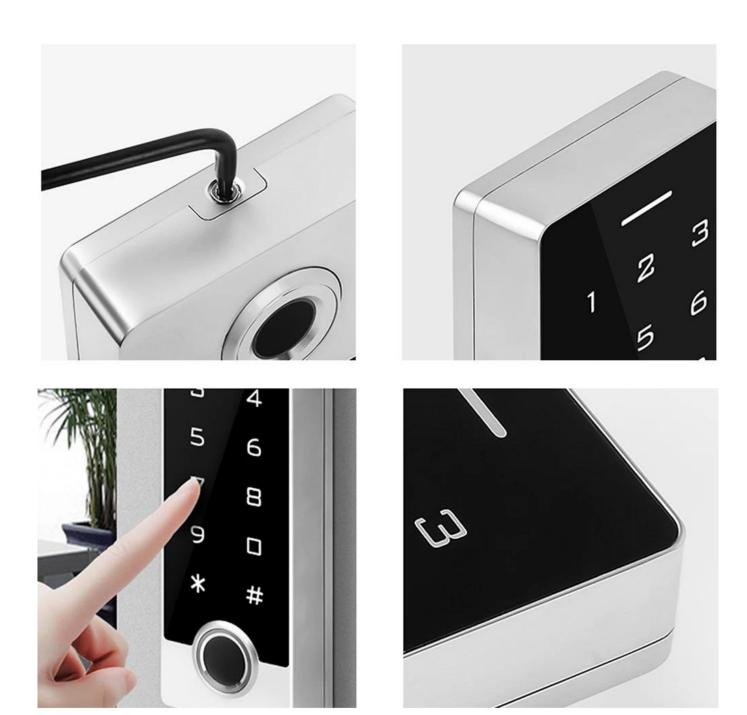

#### **Characteristics:**

- > Metallic housing, anti-damage
- > Digital keyboard touches the backlight
- > Controllers and readers Multifunctionality access,
- > WG interface: WG26 Input / output
- > Capacity: Card / Code 2000