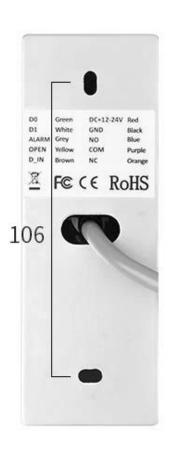

#### **Characteristics:**

- > Metallic housing, anti-damage
- > Digital keyboard touches the backlight
- > Controllers and readers Multifunctionality access,
- > WG interface: WG26 Input / output
- > Capacity: Card / Code 2000

| Kind of paper            | electromagnetic             |
|--------------------------|-----------------------------|
| Operational voltage      | DC12V ± 10%                 |
| Reading interval.        | 3-6 cm                      |
| humidity                 | 10% ~ 90% relative humidity |
| Opening time             | 0 ~ 99S (adjustable)        |
| Electricity to sleep.    | ≤30mA.                      |
| Room temperature         | -45 ° C ~ 60 ° C            |
| Electric locking output  | ≤3a.                        |
| Short circuit protection | ≤100 microseconds.          |
| Size                     | 155x45x20mm.                |