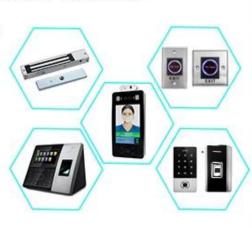

# You May Need

# **Complete Door Access Control Solution Provider**

**RFID Card** 

RFID Key fob

**RFID Wristband** 

**RFID Reader** 

Long Distance UHF Reader

Access Control Reader