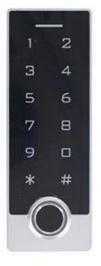

# Product description

#### **Characteristics:**

- > Metallic housing, anti-damage
- > Digital keyboard touches the backlight
- > Controllers and readers Multifunctionality access,
- > WG interface: WG26 Input / output
- > Capacity: Card / Code 2000

| Kind of paper            | electromagnetic             |
|--------------------------|-----------------------------|
| Operational voltage      | DC12V ± 10%                 |
| Reading interval.        | 3-6 cm                      |
| humidity                 | 10% ~ 90% relative humidity |
| Opening time             | 0 ~ 99S (adjustable)        |
| Electricity to sleep.    | ≤30mA.                      |
| Room temperature         | -45 ° C ~ 60 ° C            |
| Electric locking output  | ≤3a.                        |
| Short circuit protection | ≤100 microseconds.          |
| Size                     | 155x45x20mm.                |