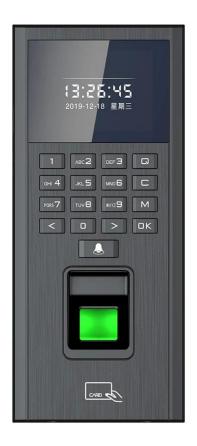

### Door Access Control BiometricFingerprint Time Attendance

- \* 1. Strictly follow the national security product standard .Suitable for the entrances and exits of office, factory, hotel,school, etc.
- \* 2. Adopting RS485 or TCP/IP carries out networking. USB flash drive upload/ download is available.
- \* 3. Fingerprint / Card / Password /
  Fingerprint + Card / Fingerprint +
  Password / Card + Password
  /Fingerprint +Card+ Password
  identification modes are all available.

\* 4. Free software for managing the user information and attendance records.

P a a d m е t ₽ a Đ a m е t ė p t

o n 17 F

**4** 

n c h

T F T ( 3 2 \* 2 4 ) C o

0

r S c r e e n D Þ € à a d a 1 E  $\mathbf{G}$ a C tl i 0 n