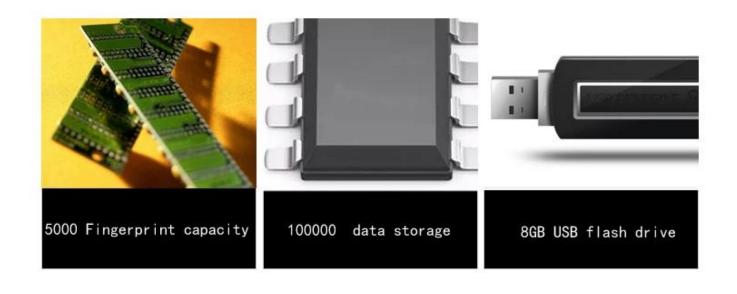

#### Features:

- 1. Standard 3 groups of micro-root signal input, can be docked 3 external read head
- 2. Multi-functional authentication and identification methods, you can set the fingerprint + password + proximity card and other

combinations of identification methods, the international authentication of the Mac address and support cross-network (WAN) online

access to data

Supports staff through the PC, mobile phones, tablet PC staff management (personnel registration, delete, open the door and other

functions)

Standard ID module, optional IC module

3. Supports more development language (VB, C + +, DELPHI,) SDK, supports ODM/OEM software development