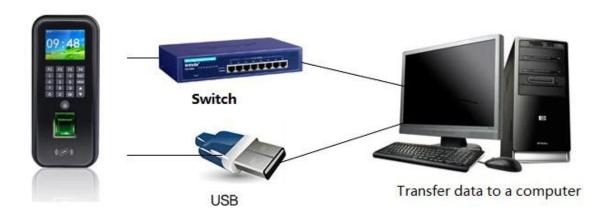

2 \* 2 4 ) C o

0

r S c r e e n D Þ € à a d a 1 E  $\mathbf{G}$ a C tl i 0 n

## **Detailed Images**

#### Features:

- 1. Standard 3 groups of micro-root signal input, can be docked 3 external read head
- 2. Multi-functional authentication and identification methods, you can set the fingerprint + password + proximity card and other

combinations of identification methods, the international authentication of the Mac address and support cross-network (WAN) online

access to data

Supports staff through the PC, mobile phones, tablet PC staff management (personnel registration, delete, open the door and other

functions)

Standard ID module, optional IC module

3. Supports more development language (VB, C + +, DELPHI,) SDK, supports ODM/OEM software development





### communication mode



# Packing & Delivery

Every order we will check the quality firstly to ensure our customer get the best product. Our staff will pack it carefully to avoid the damage of transportation. We will ship every goods out as soon as possible.









**Shipping Way (Just for new customers reference)** 

We are one of the leading exporter of RFID products in China since 2000 years . With rich international trade experience we know the international shipping very well , We know which express or air/sea line is cheap and safe to your country . We can supply various certificate for you to clean your custom to such as CO , FTA , Form F , Form E ...Ect . We wil provide our professional suggestion for your shipping . EXW , FOB , FCT , CIF , CFR ...trade term are ok for us . We can be your reliable par