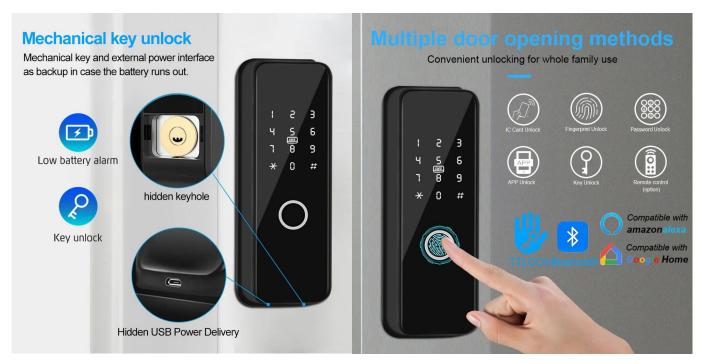

## **Advantages:**

Title goes here

Double Fingerprint Scanner on both front and back panel.

- 1 Multiple Unlock Methods: Ttlock App/fingerprint/password/card/keys
- 2.Low power reminder, can be emergency charging to open the lock
- 3. Voice Prompt: there is a voice to guide you to operate the lock
- 4. The panel is made of zinc alloy, wear-resistant and not easy to scratch
- 5 .Supplied by 4\*AA Batteries(not included)
- 6. Works with G2 gateway with home wifi network, you can manage your lock anywhere;
- 7. The installation is very quick and easy for no wiring or drilling, low power alarm;
- 8. Fingerprint reader gives you the best security experience;
- 9. Used for cabinet,drawer,locker,storage box and etc.for household or business:supermarket,saunaclub,gym,swimming stadiums,library,factory and office.
- 10. It can provide good safety protection of your personal items while protecting your privacy. It also can improve
- children's safety at home, avoid your children or kids free to open the drawers or cabinet doors.
- 11. We can customize production according to your requirements, OEM/ODM; Double Fingerprint Scanneron both front and back panel.