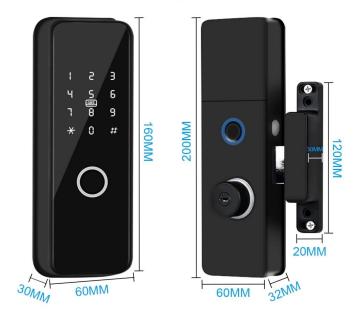

cluded)
- 6. Works with G2 gateway with home wifi network, you can manage your lock anywhere;
- 7. The installation is very quick and easy for no wiring or drilling, low power alarm;
- 8. Fingerprint reader gives you the best security experience;
- 9. Used for cabinet,drawer,locker,storage box and etc.for household or business:supermarket,saunaclub,gym,swimming stadiums,library,factory and office.
- 10. It can provide good safety protection of your personal items while protecting your privacy. It also can improve
- children's safety at home, avoid your children or kids free to open the drawers or cabinet doors.
- 11. We can customize production according to your requirements, OEM/ODM; Double Fingerprint Scanneron both front and back panel.

## **Detailed Images**





## **Product size**



ompany Imformation



#### **OUR FACTORY**



- Access Control and RFID Reader Production Line:
- Monthly production quantity is up to 50,000pcs , We are Provides OEM&ODM services including product research and development, LOGO printing, customized.etc



- Electromagnetic lock & Smart Door Lock Production Line:
- Monthly production quantity is up to 100,000pcs.
- Our factory is built with modern manufacture environment, facilities, equipment and professional operation technicians
- · Goldbridge Provides OEM&ODM services including product research and development, LOGO printing and product box customized.



- RFID & NFC Cards & Tags Production Line:
- RFID Tag, Wristband, Keyfob: 11,000,000pcs (monthly output)
- Four Production Lines For Smart Card, PVC Card, Prelam Sheet: 20,000,000pc