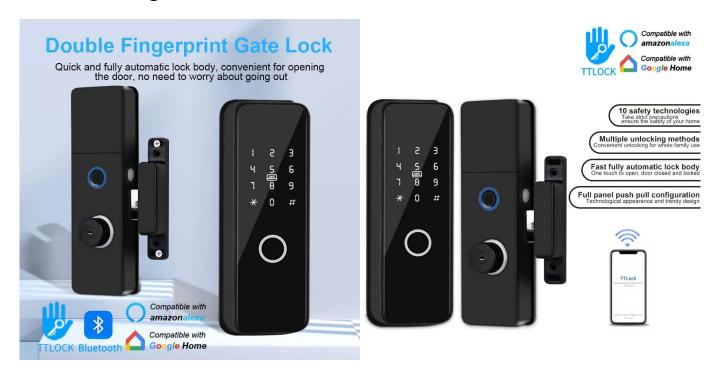

## **Advantages:**

Title goes here

Double Fingerprint Scanner on both front and back panel.

- 1 Multiple Unlock Methods: Ttlock App/fingerprint/password/card/keys
- 2.Low power reminder, can be emergency charging to open the lock
- 3. Voice Prompt: there is a voice to guide you to operate the lock
- 4. The panel is made of zinc alloy, wear-resistant and not easy to scratch
- 5 .Supplied by 4\*AA Batteries(not included)
- 6. Works with G2 gateway with home wifi network, you can manage your lock anywhere;
- 7. The installation is very quick and easy for no wiring or drilling, low power alarm;
- 8. Fingerprint reader gives you the best security experience;
- 9. Used for cabinet,drawer,locker,storage box and etc.for household or business:supermarket,saunaclub,gym,swimming stadiums,library,factory and office.
- 10. It can provide good safety protection of your personal items while protecting your privacy. It also can improve
- children's safety at home, avoid your children or kids free to open the drawers or cabinet doors.
- 11. We can customize production according to your requirements, OEM/ODM; Double Fingerprint Scanneron both front and back panel.