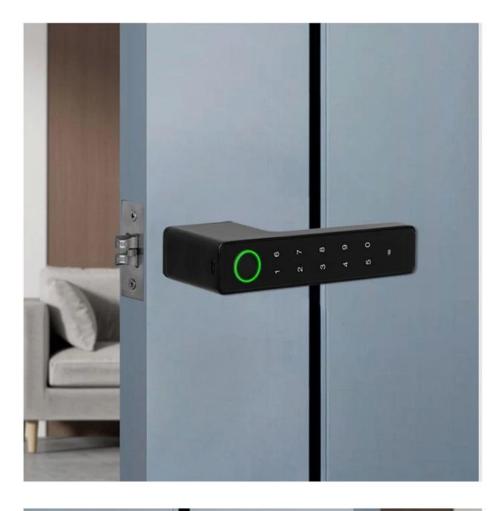

## **Product Description**

[Rental Hosts & Homeowners]ACM smart door lock is a great solution for airbnb short-term rental hosts, rental property
management, and self-housing resident. Generate passcode remotely and share it to your visitors.
[Multiple Ways To Unlock]Advanced 5-in-1 Keyless Entry Smart Door Lock: Fingerprint + Code + Fob + Smartphone + Key.
[Easy To Install]Easy to install in minutes with just a Phillips screwdriver by following short installation video. No Drills
Needed. No Locksmith Needed. Door handle is reversible for both left and right handed door.
[Remote Control]Paired with YISTAR G2 WiFi Gateway (Optional Add-on, Sold Separately), you can lock/unlock your smart door lock
anywhere anytime, set up codes remotely and check real-time access logs.

#### Free handle Ergonomic design

Lift the handle to deadbolt, easy and security