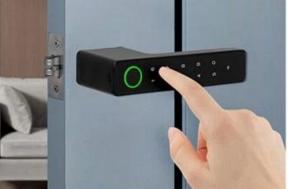

## **Product Description**

[Rental Hosts & Homeowners]ACM smart door lock is a great solution for airbnb short-term rental hosts, rental property
management, and self-housing resident. Generate passcode remotely and share it to your visitors.
[Multiple Ways To Unlock]Advanced 5-in-1 Keyless Entry Smart Door Lock: Fingerprint + Code + Fob + Smartphone + Key.
[Easy To Install]Easy to install in minutes with just a Phillips screwdriver by following short installation video. No Drills
Needed. No Locksmith Needed. Door handle is reversible for both left and right handed door.
[Remote Control]Paired with YISTAR G2 WiFi Gateway (Optional Add-on, Sold Separately), you can lock/unlock your smart door lock
anywhere anytime, set up codes remotely and check real-time access logs.

#### Features:

Material: Zinc alloy and Toughened glass Color: Black/Silver Opening method: APP+Fingerprint+Password+Card+Key Handle direction (Adjustable): Left pull, left push, right pull, right push. Cylinder grade: C grade blade cylinder Applications: Family, Apartment, School, Office Suitable Door: Wooden door/Security door/ Fire-proof door/ Stainless door Lock Body: Sawing resistant Pulling resistant Prying resistantAnti-theft Power supply: 4 AA batteries (not include) Door thickness: 35-70mm Fingerprint storage group: 200 Card storage group: 200 Emergency Power USB: Support Recognition speed: ≤0.5S FAR: ≤0.001%, FRR: ≤1%