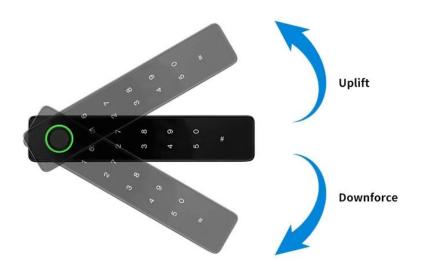

#### Free handle Ergonomic design

Lift the handle to deadbolt, easy and security