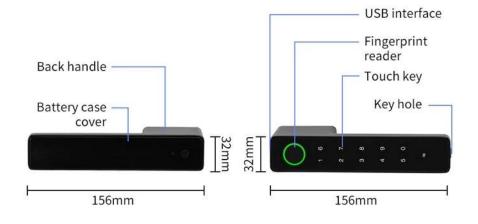

#### Features:

Material: Zinc alloy and Toughened glass Color: Black/Silver Opening method: APP+Fingerprint+Password+Card+Key Handle direction (Adjustable): Left pull, left push, right pull, right push. Cylinder grade: C grade blade cylinder Applications: Family, Apartment, School, Office Suitable Door: Wooden door/Security door/ Fire-proof door/ Stainless door Lock Body: Sawing resistant Pulling resistant Prying resistantAnti-theft Power supply: 4 AA batteries (not include) Door thickness: 35-70mm Fingerprint storage group: 200 Card storage group: 200 Emergency Power USB: Support Recognition speed: ≤0.5S FAR: ≤0.001%, FRR: ≤1%

#### **Specifications:**

Door lock thickness: 1.37"-1.88" (35 mm - 48 mm) Door Hole Backset: 2.375"-2.75" (60 mm-70 mm) Bore Hole Diameter: 2.125" (54 mm) Door lock Level: IP54 Level door lock. Protected against splashing water, suitable for both outdoor and indoor use Battery life: Guaranteed up to 1 year over 10,000 lock/unlock times Battery type: 4 AA alkaline batteries (NOT INCLUDED)