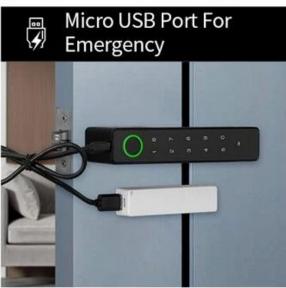

#### Features:

Material: Zinc alloy and Toughened glass Color: Black/Silver Opening method: APP+Fingerprint+Password+Card+Key Handle direction (Adjustable): Left pull, left push, right pull, right push. Cylinder grade: C grade blade cylinder Applications: Family, Apartment, School, Office Suitable Door: Wooden door/Security door/ Fire-proof door/ Stainless door Lock Body: Sawing resistant Pulling resistant Prying resistantAnti-theft Power supply: 4 AA batteries (not include) Door thickness: 35-70mm Fingerprint storage group: 200 Card storage group: 200 Emergency Power USB: Support Recognition speed: ≤0.5S FAR: ≤0.001%, FRR: ≤1%

# Win in details

Unlocking via

time-limited passcode

Unlocking via fingerprint

Unlocking via mechanical key

**Voice prompts** 

Multiple alarm

**Emergency power** 