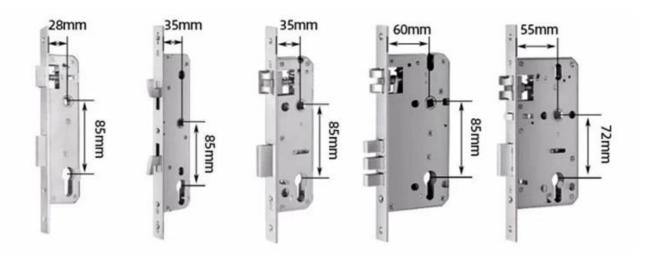

#### **Specifications:**

Door lock thickness: 1.37"-1.88" (35 mm - 48 mm) Door Hole Backset: 2.375"-2.75" (60 mm-70 mm) Bore Hole Diameter: 2.125" (54 mm) Door lock Level: IP54 Level door lock. Protected against splashing water, suitable for both outdoor and indoor use Battery life: Guaranteed up to 1 year over 10,000 lock/unlock times Battery type: 4 AA alkaline batteries (NOT INCLUDED)

# Mortise

Lifetime test 100000 times (one day open 10 times, 100000/365/10= 27 years)