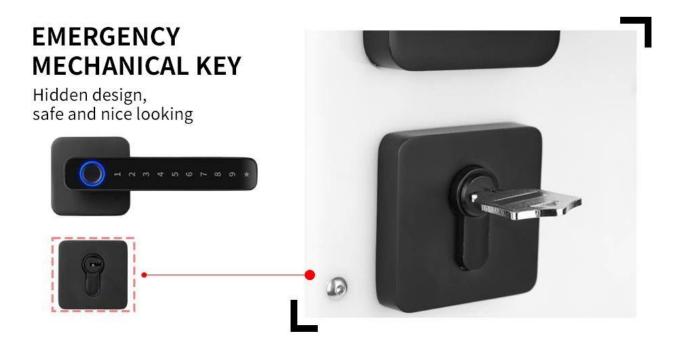

# Abnormal unlock with alarmalert for security

### Abnormal unlock with alarmalert for security

anti-peep Password