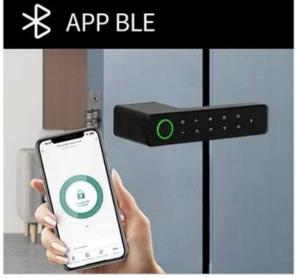

Auto locking

**Unlocking via BLE** 

wifi

Electronic deadbolt lock

**RFID** Card

## Product parameters

Gateway(not include, click the picture to order)

After configuring the gateway it can connect to wifi,all functions can be operated remotely. And compatible with google home and Alexa