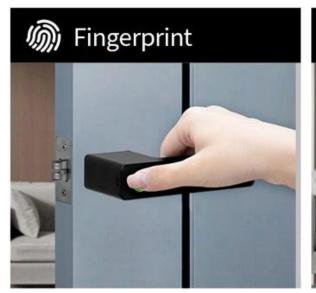

# Semiconductor fingerprint recognition

Using highly sensitive semiconductor 3D recognition technology

≤0.001% False acceptance rate

#### ≤0.01% **Rejection rate**

virtual

Correct Passcode

Input the random passcode before or after the correct password, to prevent peeping.