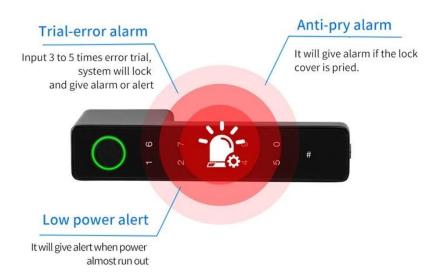

# Abnormal unlock with alarmalert for security

#### Low power alert

It will give alert when power almost run out

### Abnormal unlock with alarmalert for security

anti-peep Password