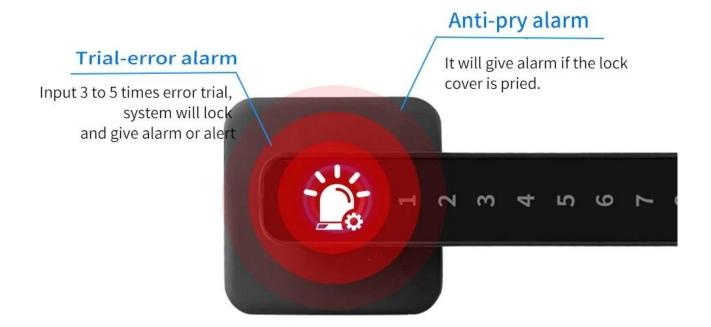

# Abnormal unlock with alarmalert for security

### Abnormal unlock with alarmalert for security

anti-peep Password