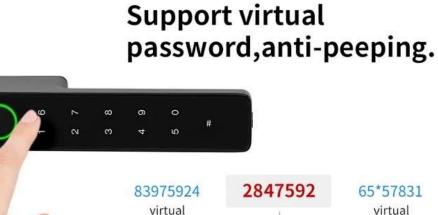

#### ≤0.01% **Rejection rate**

virtual

Correct Passcode

Input the random passcode before or after the correct password, to prevent peeping.

### Abnormal unlock with alarmalert for security

anti-peep Password