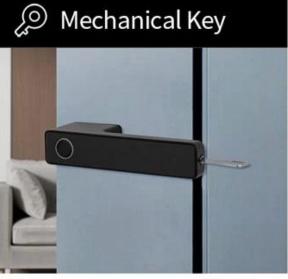

# Win in details

Unlocking via

time-limited passcode

Unlocking via fingerprint

Unlocking via mechanical key

**Voice prompts** 

Multiple alarm

**Emergency power** 