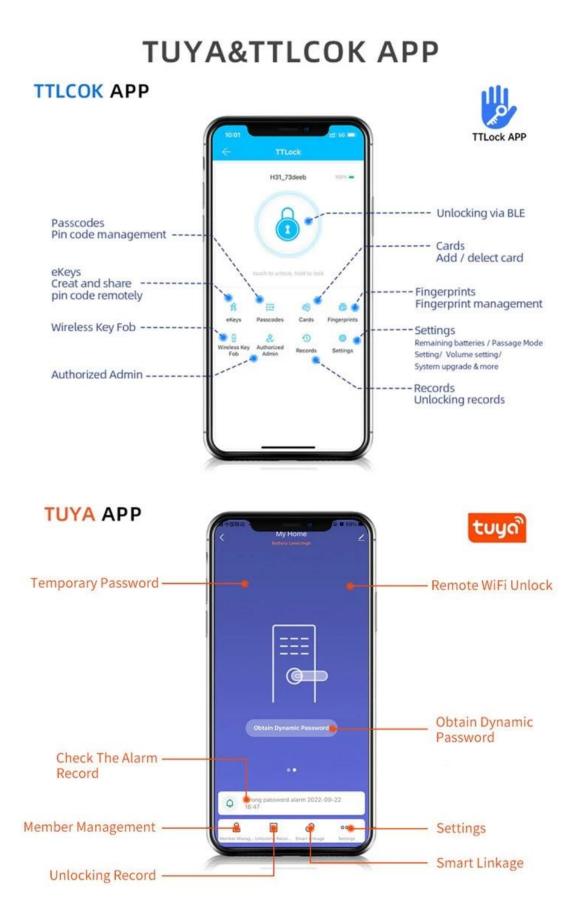

## **Product Description**

[Rental Hosts & Homeowners]ACM smart door lock is a great solution for airbnb short-term rental hosts, rental property
management, and self-housing resident. Generate passcode remotely and share it to your visitors.
[Multiple Ways To Unlock]Advanced 5-in-1 Keyless Entry Smart Door Lock: Fingerprint + Code + Fob + Smartphone + Key.
[Easy To Install]Easy to install in minutes with just a Phillips screwdriver by following short installation video. No Drills
Needed. No Locksmith Needed. Door handle is reversible for both left and right handed door.
[Remote Control]Paired with YISTAR G2 WiFi Gateway (Optional Add-on, Sold Separately), you can lock/unlock your smart door lock
anywhere anytime, set up codes remotely and check real-time access logs.

Auto locking

**Unlocking via BLE** 

wifi

Electronic deadbolt lock

**RFID** Card

## Product parameters

Gateway(not include, click the picture to order)

After configuring the gateway it can connect to wifi,all functions can be operated remotely. And compatible with google home and Alexa