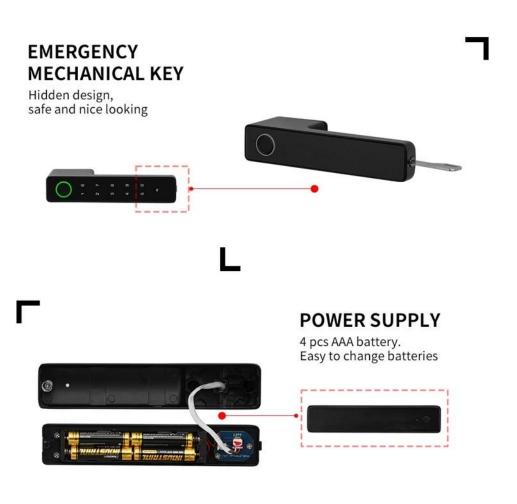

# Mortise

Lifetime test 100000 times (one day open 10 times, 100000/365/10= 27 years)

# Abnormal unlock with alarmalert for security

#### Low power alert

It will give alert when power almost run out

#### Free handle Ergonomic design

Lift the handle to deadbolt, easy and security

### Abnormal unlock with alarmalert for security

anti-peep Password