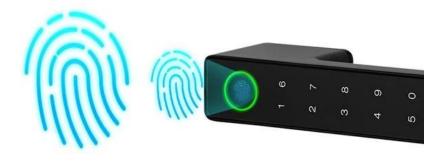

# Semiconductor fingerprint recognition

Using highly sensitive semiconductor 3D recognition technology

≤0.001% False acceptance rate