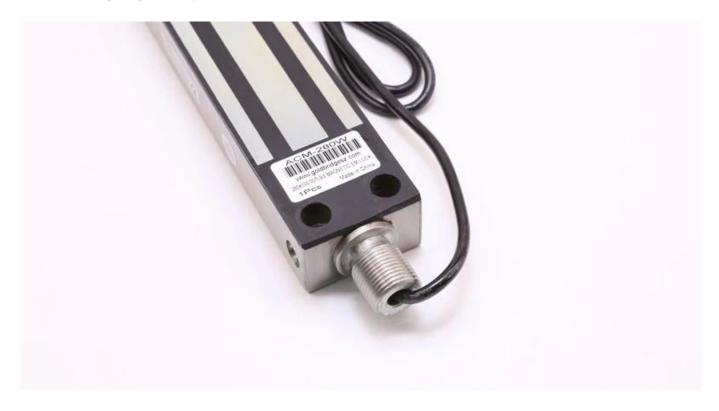

Detailed Images, OEM/ODM available

Our lock is with LED light to show the working statue , light is green when it locked , Red when

unlocked . The light statue can be changed .

ACM-Y280W is with signal output . The PCB board can be customized . We can make the lock with 12v&24v dual voltage and with 7 wire connection . Following photo is the PCB board optional .If you want to customize the lock ,please tell us your detail request , we will send your detail quotation after knowing all your requirement .