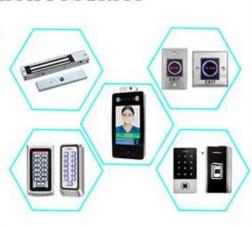

# **Complete Door Access Control Solution Provider**

**RFID Card** 

RFID Key fob

**RFID Wristband** 

**RFID Reader** 

Long Distance UHF Reader

Access Control Reader

Shenzhen Goldbridge focus on innovation R&D production and sales of IOT RFID products and application solution, rfid reader category including UHF desktop reader writer, UHF integrated reader, UHF R2000 fixed reader, UHF OEM module, RFID handheld reader, uhf rfid tags, active 2.4G rfid reader, EM 125KHZ Long range reader, industrial RFID hardware and integrated software, obtained the national high-tech enterprise certification FCC, CE and ROHS.