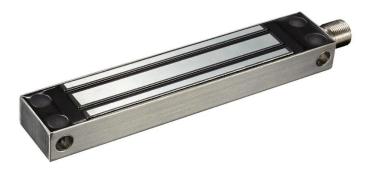

# 280kg waterproof single door electromagnetic lock magnetic card electric locks for outdoor lock

Waterproof Magnetic lock with 600lbs (280kg) holding force for single door  $\,$ 

P a P a m d tı е t Э a 5 а m ė þ ŧ r

# Product Advanatge

- Collinear Load Test 280kg, 600pounds.
- Dual Voltage 12 or 24 VDC(optional).
- The Standard Voltage is 12VDC when Finished.
- MOV Provides Reverse Current Protection.
- Suitable For Wooden Door, Glass Door, Metal Door, Fireproof Door.
- LED Indicates the door Status.
- Lock Status sensor(NO/NC/COM)
- Door Status sensor(NO/NC/COM)
- Anti-Residual Magnetism Designed.
- High Strength Material, Anodized Aluminum Housing.
- Design without Mechanical Failure.
- Increase the holding Force, Dual Insulative Housing.
- CE Certificate by European Union, MA Certificate by China Public Security Office