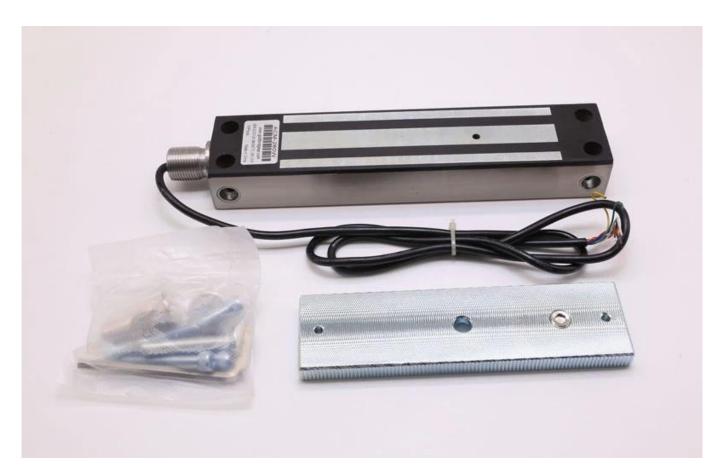

Detailed Images, OEM/ODM available

Our lock is with LED light to show the working statue , light is green when it locked , Red when

unlocked . The light statue can be changed .

ACM-Y280W is with signal output . The PCB board can be customized . We can make the lock with 12v&24v dual voltage and with 7 wire connection . Following photo is the PCB board optional .If you want to customize the lock ,please tell us your detail request , we will send your detail quotation after knowing all your requirement .