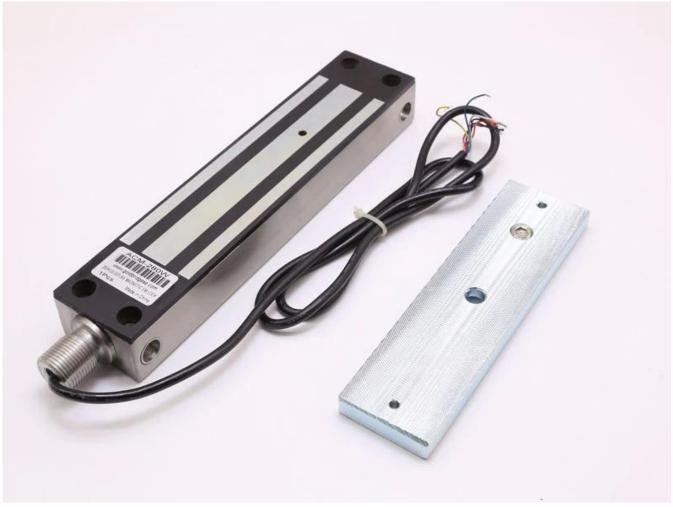

Detailed Images, OEM/ODM available

Our lock is with LED light to show the working statue , light is green when it locked , Red when

unlocked . The light statue can be changed .

ACM-Y280W is with signal output . The PCB board can be customized . We can make the lock with 12v&24v dual voltage and with 7 wire connection . Following photo is the PCB board optional .If you want to customize the lock ,please tell us your detail request , we will send your detail quotation after knowing all your requirement .