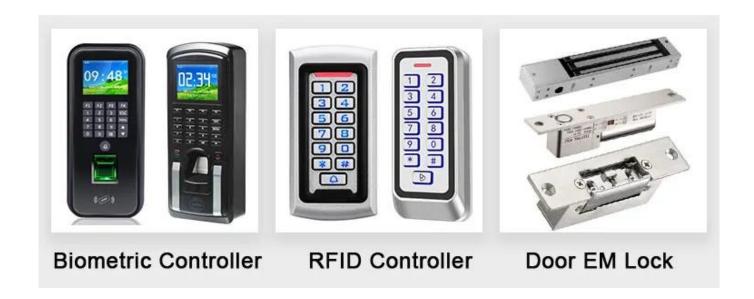

# **Complete Door Access Control Solution Provider**

**RFID Card** 

RFID Key fob

**RFID Wristband** 

**RFID Reader** 

Long Distance UHF Reader

Access Control Reader

Shenzhen Goldbridge focus on innovation R&D production and sales of IOT RFID products and application solution, rfid reader category including UHF desktop reader writer, UHF integrated reader, UHF R2000 fixed reader, UHF OEM module, RFID handheld reader, uhf rfid tags, active 2.4G rfid reader, EM 125KHZ Long range reader, industrial RFID hardware and integrated software, obtained the national high-tech enterprise certification FCC, CE and ROHS.