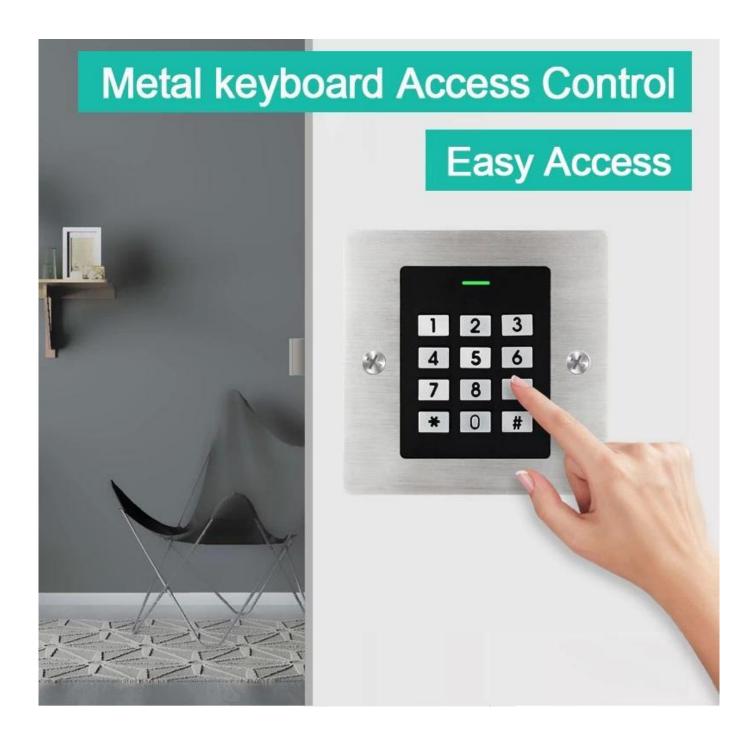

#### **Specification**

The devce is a metal case standalone keypad access control with embedded design, the wiegand and input&outout make it also could be a controller or wiegand reader

> Metal case, embedded design

> Waterproof, IP66

> One relay, 1000 users (990 Normal Users + 10 Visitor Users)

> 3 access modes: Card, PIN, Card + PIN

> Card type: 125KHz EM card

> PIN length: 4~6 digits> Anti-tamper alarm> Wiegand 26 bits output

> Wiegand 26/34 bits input automatic identification

| Special Features    | RESET, Waterproof / Weatherproof                  |
|---------------------|---------------------------------------------------|
| Customized support  | OEM, ODM, Customized logo                         |
| Туре                | Keypads                                           |
| Product name        | Embedded Keypad Access                            |
| Card Type           | 125KHz EM Card                                    |
| Wiegand Format      | Wiegand 26/34 bits input automatic identification |
| User Capacity       | 1000 users (990 Normal Users + 10 Visitor Users)  |
| Working voltage     | 12~18V DC                                         |
| Waterproof          | IP66                                              |
| Material            | Zinc Alloy                                        |
| Feature             | Anti-tamper alarm                                 |
| Wiring Connections  | Relay Output, Exit Button, wiegand(in&out)        |
| Working Temperature | -40°C ~ 60°C (-40°F ~ 140°F)                      |