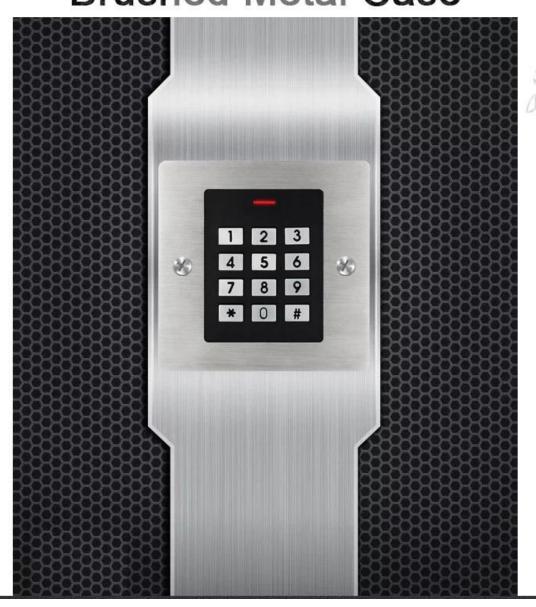

### Brushed Metal Case

#### **Specification**

The devce is a metal case standalone keypad access control with embedded design, the wiegand and input&outout make it also could be a controller or wiegand reader

> Metal case, embedded design