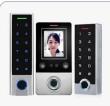

#### **Specification**

The devce is a metal case standalone keypad access control with embedded design, the wiegand and input&outout make it also could be a controller or wiegand reader

> Metal case, embedded design

> Waterproof, IP66

> One relay, 1000 users (990 Normal Users + 10 Visitor Users)

> 3 access modes: Card, PIN, Card + PIN

> Card type: 125KHz EM card

> PIN length: 4~6 digits> Anti-tamper alarm> Wiegand 26 bits output

> Wiegand 26/34 bits input automatic identification

| Special Features    | RESET, Waterproof / Weatherproof                  |
|---------------------|---------------------------------------------------|
| Customized support  | OEM, ODM, Customized logo                         |
| Туре                | Keypads                                           |
| Product name        | Embedded Keypad Access                            |
| Card Type           | 125KHz EM Card                                    |
| Wiegand Format      | Wiegand 26/34 bits input automatic identification |
| User Capacity       | 1000 users (990 Normal Users + 10 Visitor Users)  |
| Working voltage     | 12~18V DC                                         |
| Waterproof          | IP66                                              |
| Material            | Zinc Alloy                                        |
| Feature             | Anti-tamper alarm                                 |
| Wiring Connections  | Relay Output, Exit Button, wiegand(in&out)        |
| Working Temperature | -40°C ~ 60°C (-40°F ~ 140°F)                      |