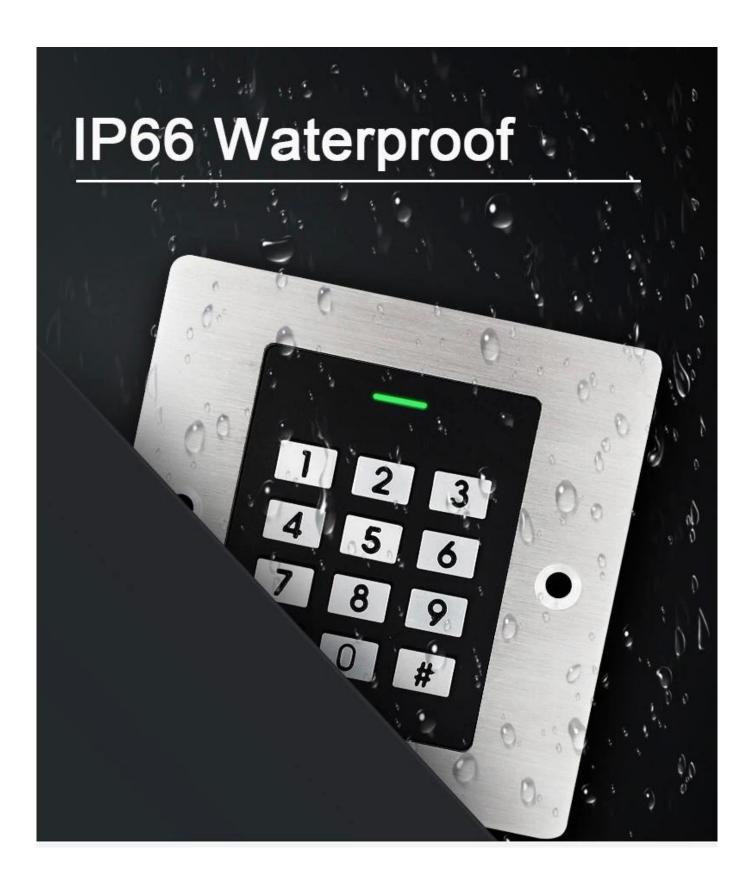

> Waterproof, IP66

> One relay, 1000 users (990 Normal Users + 10 Visitor Users)

> 3 access modes: Card, PIN, Card + PIN

> Card type: 125KHz EM card

> PIN length: 4~6 digits> Anti-tamper alarm> Wiegand 26 bits output