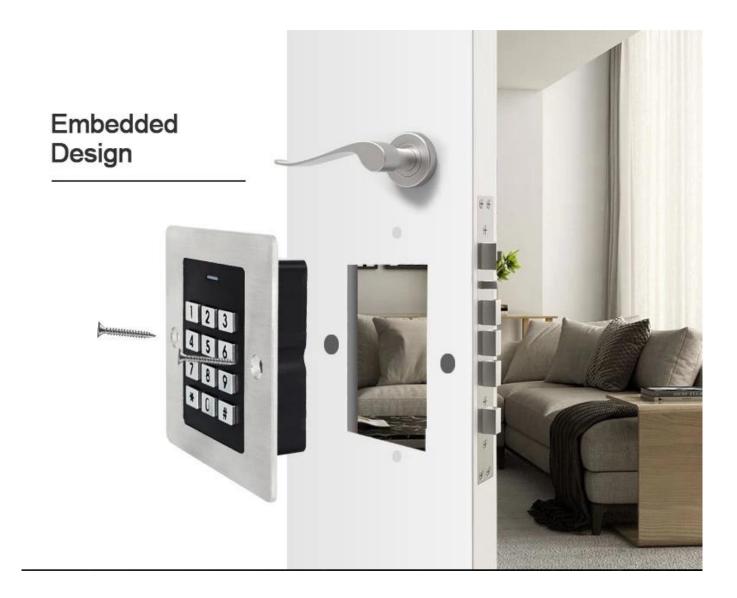

#### **Specification**

The devce is a metal case standalone keypad access control with embedded design, the wiegand and input&outout make it also could be a controller or wiegand reader

> Metal case, embedded design

### Brushed Metal Case