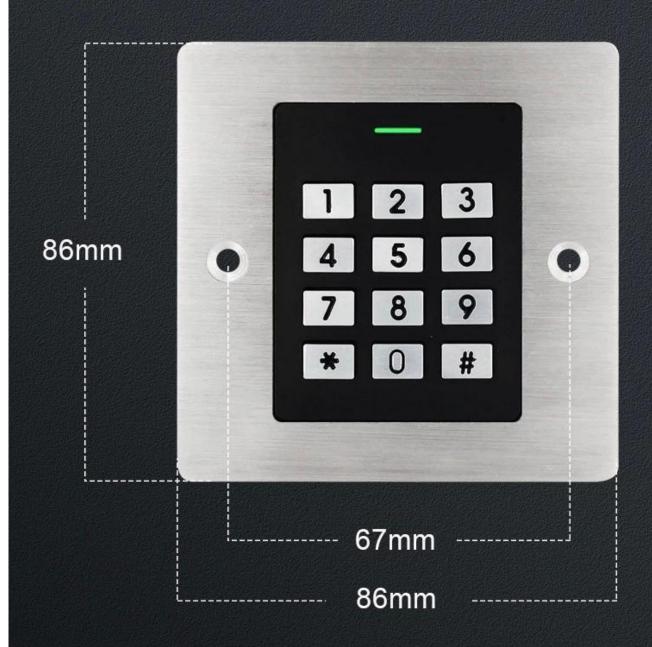

Keypad Access                            |
| Card Type           | 125KHz EM Card                                    |
| Wiegand Format      | Wiegand 26/34 bits input automatic identification |
| User Capacity       | 1000 users (990 Normal Users + 10 Visitor Users)  |
| Working voltage     | 12~18V DC                                         |
| Waterproof          | IP66                                              |
| Material            | Zinc Alloy                                        |
| Feature             | Anti-tamper alarm                                 |
| Wiring Connections  | Relay Output, Exit Button, wiegand(in&out)        |
| Working Temperature | -40°C ~ 60°C (-40°F ~ 140°F)                      |







# Wiegand input & output





### Brushed Metal Case



## Size





### **ADVANTAGE**



#### WHY CHOOSE US?

- FAST DELIVERY Faster delivery by air by express. (DHL,UPS or Fedex)
- 2 LONG HISTORY 20 years experience in RFID & Access Control industry
- 3 OEM ACCEPTABLE 20 years OEM&ODM experience for 1000 + VIP client from US and Europe
- HIGH QUALITY Design and manufacture high quality produtes with 30 R&D; engineers.



#### **OUR FACTORY**



- Access Control and RFID Reader Production Line:
- Monthly production quantity is up to 50,000pcs , We are Provides  ${\sf OEM\&ODM\ services\ including\ product\ research\ and\ development,}$ LOGO printing, customized.etc



- Electromagnetic lock & Smart Door Lock Production Line:
- Monthly production quantity is up to 100,000pcs ,
   Our factory is built with modern manufacture environment, facilities,
- eq