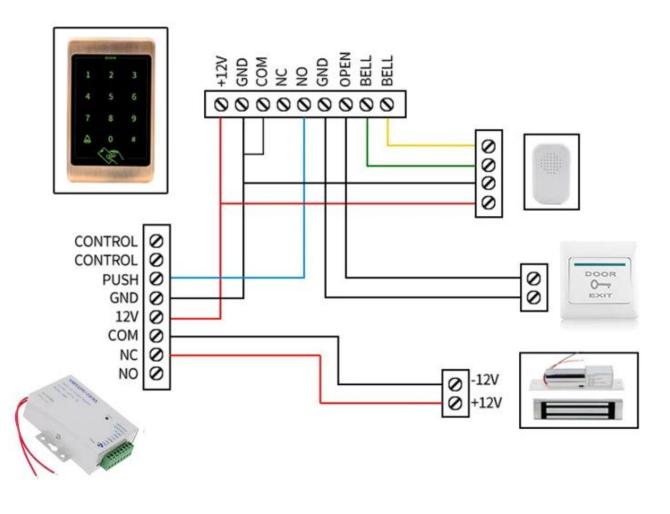

#### 2. Installations Guide

| Mark  | Colour | Function         |
|-------|--------|------------------|
| +12V  | Red    | Power+           |
| GND   | Black  | Power-           |
| PUSH  | BLUE   | Low-level output |
| OPEN  | Yellow | Door Release     |
| BEL+  | Grey   | BELL+            |
| BEL-  | Purple | BELL-            |
| DATA  | Green  | WG DATAO         |
| DATA1 | White  | WG DATA1         |

| NC  | Brown  | Relay NC output  |
|-----|--------|------------------|
| СОМ | Orange | Relay Com output |
| No  | Pink   | Relay NO output  |