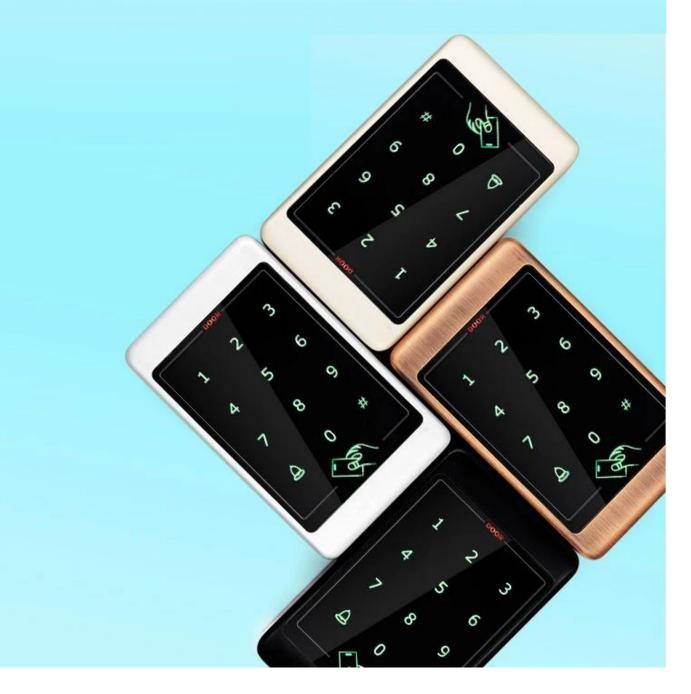

## **Product Show**

# Touch Metal access control 4 Colors & Waterproof option

Application for Touch Keypad RFID & Keypad AccessControl , 125Khz EM1000 USer Capacity