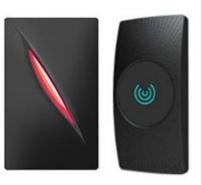

## **Product Show**

# Touch Metal access control 4 Colors & Waterproof option

Application for Touch Keypad RFID & Keypad AccessControl , 125Khz EM1000 USer Capacity