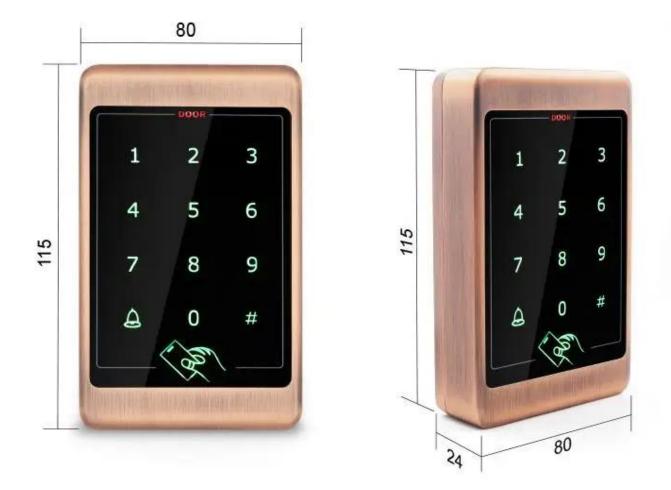

#### **1.1 Technical parameters:**

| Card type(alternative) | EM Card (IC card for options) |  |  |
|------------------------|-------------------------------|--|--|
| Storage                | 4000 users                    |  |  |
| Operating voltage      | DC12V ±10%                    |  |  |
| Operating current      | <100mA                        |  |  |
| Card reading distance  | 1~15CM                        |  |  |
| Ambient temperature    | 0°C~60°C                      |  |  |
| Relative humidity      | 20%~80%                       |  |  |
| Dimensions             | 115×80×24mm                   |  |  |
| Weight                 | 110g                          |  |  |