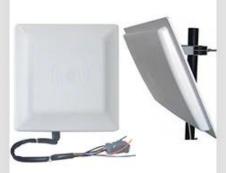

## **Product Show**

# Touch Metal access control 4 Colors & Waterproof option

Application for Touch Keypad RFID & Keypad AccessControl , 125Khz EM1000 USer Capacity