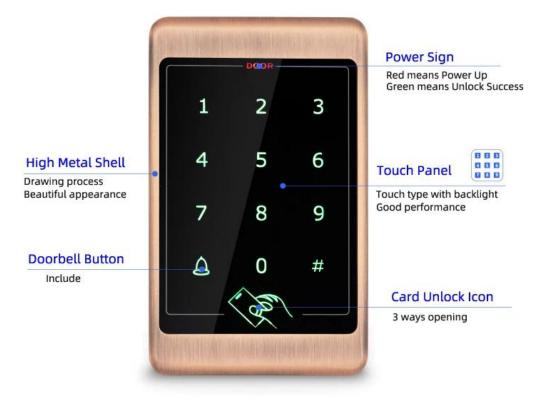

#### **1.3 Light and Sound indicates:**

Light: red and green

| Light Description                          | indicates              |
|--------------------------------------------|------------------------|
| Red light flash every 1 sec (Slow flash)   | Standby state          |
| Greenlight flash every 0.5sec (Fast flash) | Pending further action |
| Red light is always ON                     | Programming state      |
| Greenlight is always ON within Open        | Unlocking state        |
| Time                                       |                        |

#### Sound: Buzz

| Sound Description                                            | Indicates           |  |
|--------------------------------------------------------------|---------------------|--|
| 1 short buzz                                                 | Valid input         |  |
| 3 short buzz                                                 | Invalid input       |  |
| 1 long buzz                                                  | Programming success |  |
| Continuous long buzz Restoring factory programming passwords |                     |  |

#### 2. Installations Guide

| Mark  | Colour | Function         |
|-------|--------|------------------|
| +12V  | Red    | Power+           |
| GND   | Black  | Power-           |
| PUSH  | BLUE   | Low-level output |
| OPEN  | Yellow | Door Release     |
| BEL+  | Grey   | BELL+            |
| BEL-  | Purple | BELL-            |
| DATA  | Green  | WG DATAO         |
| DATA1 | White  | WG DATA1         |

| NC  | Brown  | Relay NC output  |
|-----|--------|------------------|
| СОМ | Orange | Relay Com output |
| No  | Pink   | Relay NO output  |