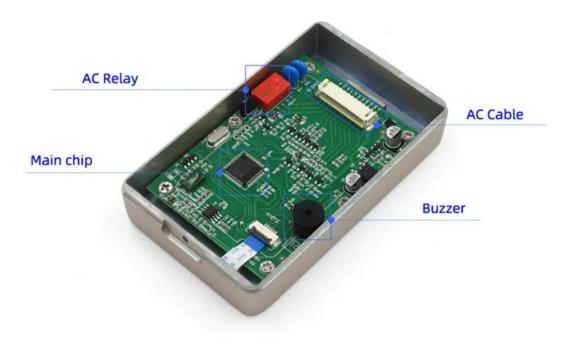

#### 2. Installations Guide

| Mark  | Colour | Function         |
|-------|--------|------------------|
| +12V  | Red    | Power+           |
| GND   | Black  | Power-           |
| PUSH  | BLUE   | Low-level output |
| OPEN  | Yellow | Door Release     |
| BEL+  | Grey   | BELL+            |
| BEL-  | Purple | BELL-            |
| DATA  | Green  | WG DATAO         |
| DATA1 | White  | WG DATA1         |

| NC  | Brown  | Relay NC output  |
|-----|--------|------------------|
| СОМ | Orange | Relay Com output |
| No  | Pink   | Relay NO output  |

# Advantage

1. High-strength metal shell, brushed surface, beautiful appearance 2. Original imported smart chip 3. Fully sealed and potted with PC glue, sealing grade IP68