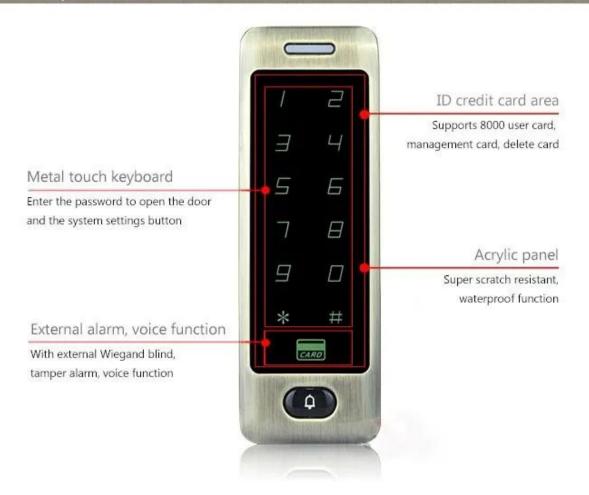

# <sup>k</sup>Advantage

 $\mathbf{P}$ 

a.completely independent access control, directly through the keyboard to achieve password, card management and other functions.

 $\overset{5}{2}$ .supports Wiegand 26 output&input, can be used as a card reader.

 $^{m}$ 3.support card, password, card with password three seed certification management.

4.reader sensor with high sensitivity, less than 0.1 seconds.

5. supports a password to open the door, stand-alone card capacity up to 8000.

6.high-quality stainless steel materials, with tamper alarm and door sensor alarm functions.

7.exit button and doorbell input function.