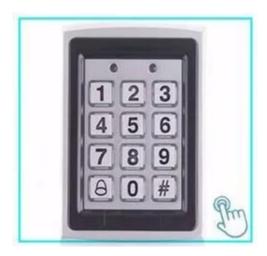

# ShenZhen WG26/34 Metal Rfid Card Reader Standalone Door Access Controller With Touch Screen

ACM-A40 Waterproof metal Standalone Access Controller, for single door entrance, with card reader and keyboard input in one function, Support Wiegand output&input, can be used as a card reader. Built-in data memory, quickly identify proximity readers

# **Product Show**

ACM-A40 Metal Standalone Rfid Door Access Control Capacity of Cards 8000 Users with Metal Keypad and LED Indicators , Available Color: Red Bronze/ Green Bronze/Golden/Silver/White Bronze