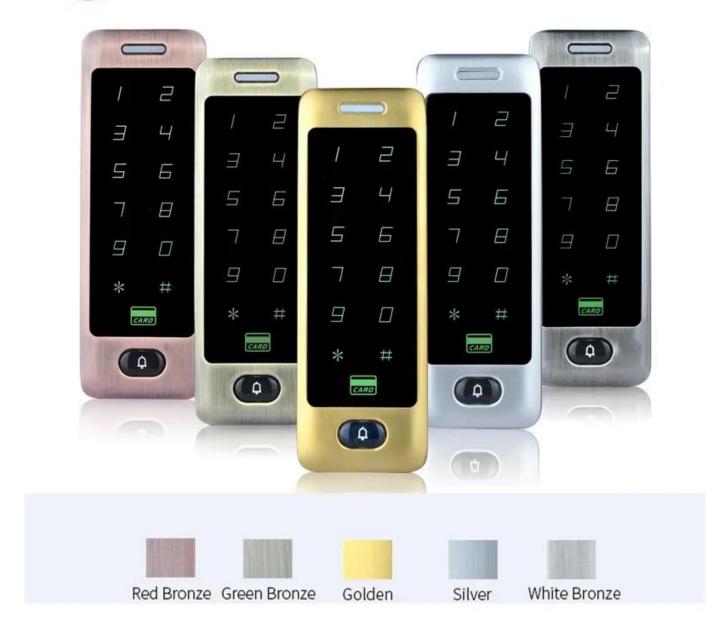

# **Product Show**

ACM-A40 Metal Standalone Rfid Door Access Control Capacity of Cards 8000 Users with Metal Keypad and LED Indicators , Available Color: Red Bronze/ Green Bronze/Golden/Silver/White Bronze