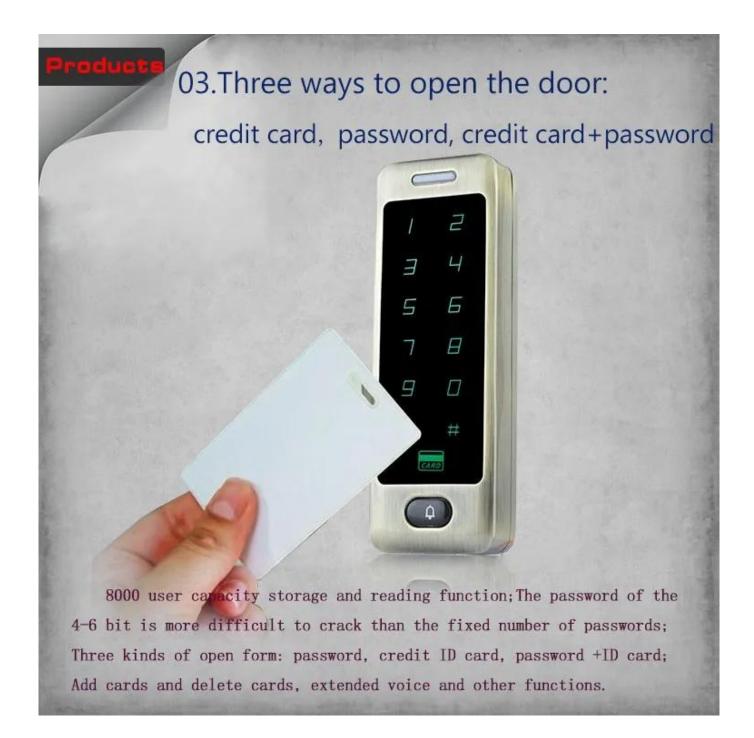

# ShenZhen WG26/34 Metal Rfid Card Reader Standalone Door Access Controller With Touch Screen

ACM-A40 Waterproof metal Standalone Access Controller, for single door entrance, with card reader and keyboard input in one function, Support Wiegand output&input, can be used as a card reader. Built-in data memory, quickly identify proximity readers

# <sup>k</sup>Advantage

 $\mathbf{P}$ 

a.completely independent access control, directly through the keyboard to achieve password, card management and other functions.

 $\overset{5}{2}$ .supports Wiegand 26 output&input, can be used as a card reader.

 $^{m}$ 3.support card, password, card with password three seed certification management.

4.reader sensor with high sensitivity, less than 0.1 seconds.

5. supports a password to open the door, stand-alone card capacity up to 8000.

6.high-quality stainless steel materials, with tamper alarm and door sensor alarm functions.

7.exit button and doorbell input function.

# **Product Show**

ACM-A40 Metal Standalone Rfid Door Access Control Capacity of Cards 8000 Users with Metal Keypad and LED Indicators , Available Color: Red Bronze/ Green Bronze/Golden/Silver/White Bronze

Product Details, Support OEM/OEM Waterproof Touch Keypad Access Control

Supports Wiegand 26/34 output, can be used as a card reader door access control