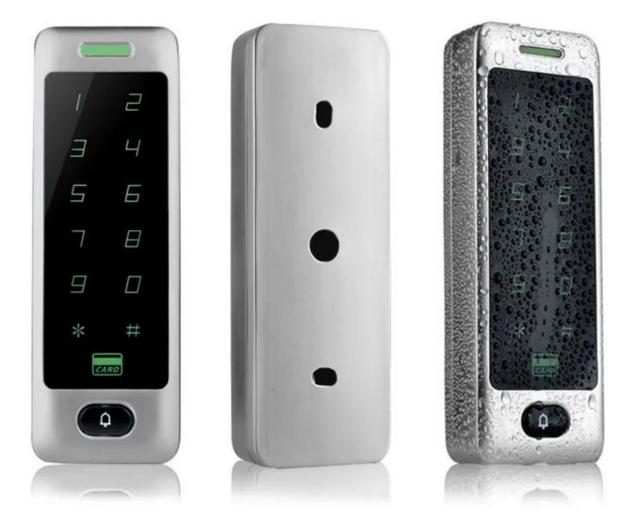

# ShenZhen WG26/34 Metal Rfid Card Reader Standalone Door Access Controller With Touch Screen

ACM-A40 Waterproof metal Standalone Access Controller, for single door entrance, with card reader and keyboard input in one function, Support Wiegand output&input, can be used as a card reader. Built-in data memory, quickly identify proximity readers

6.high-quality stainless steel materials, with tamper alarm and door sensor alarm functions.

7.exit button and doorbell input function.