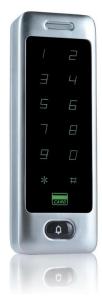

# ShenZhen WG26/34 Metal Rfid Card Reader Standalone Door Access Controller With Touch Screen

ACM-A40 Waterproof metal Standalone Access Controller, for single door entrance, with card reader and keyboard input in one function, Support Wiegand output&input, can be used as a card reader. Built-in data memory, quickly identify proximity readers

# **Product Show**

ACM-A40 Metal Standalone Rfid Door Access Control Capacity of Cards 8000 Users with Metal Keypad and LED Indicators , Available Color: Red Bronze/ Green Bronze/Golden/Silver/White Bronze