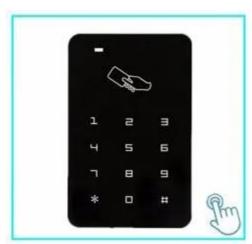

Product Details, Support OEM/OEM Waterproof Touch Keypad Access Control

Supports Wiegand 26/34 output, can be used as a card reader door access control