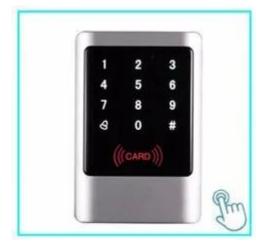

Product Details, Support OEM/OEM Waterproof Touch Keypad Access Control

Supports Wiegand 26/34 output, can be used as a card reader door access control