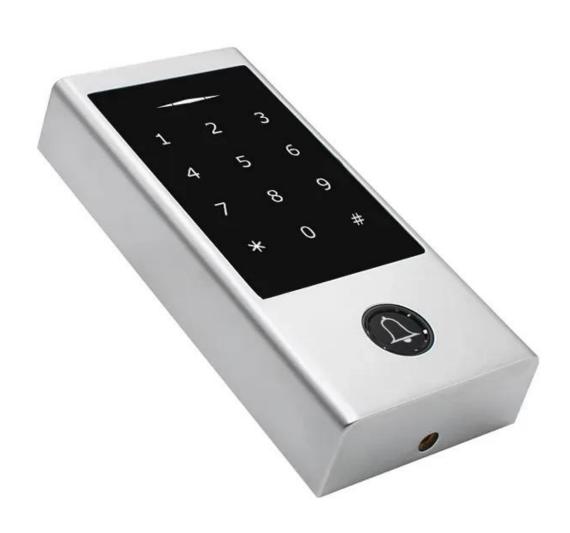

# Product description

#### **Characteristics:**

- > Metallic housing, anti-damage
- > Digital keyboard touches the backlight
- > Controllers and readers Multifunctionality access,
- > WG interface: WG26 Input / output
- > Capacity: Card / Code 2000

| Kind of paper            | electromagnetic             |
|--------------------------|-----------------------------|
| Operational voltage      | DC12V ± 10%                 |
| Reading interval.        | 3-6 cm                      |
| humidity                 | 10% ~ 90% relative humidity |
| Opening time             | 0 ~ 99S (adjustable)        |
| Electricity to sleep.    | ≤30mA.                      |
| Room temperature         | -45 ° C ~ 60 ° C            |
| Electric locking output  | ≤3a.                        |
| Short circuit protection | ≤100 microseconds.          |
| Size                     | 155x45x20mm.                |