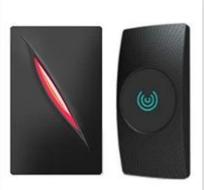

# Product description

#### **Characteristics:**

- > Metallic housing, anti-damage
- > Digital keyboard touches the backlight
- > Controllers and readers Multifunctionality access,
- > WG interface: WG26 Input / output
- > Capacity: Card / Code 2000

| Kind of paper            | electromagnetic             |
|--------------------------|-----------------------------|
| Operational voltage      | DC12V ± 10%                 |
| Reading interval.        | 3-6 cm                      |
| humidity                 | 10% ~ 90% relative humidity |
| Opening time             | 0 ~ 99S (adjustable)        |
| Electricity to sleep.    | ≤30mA.                      |
| Room temperature         | -45 ° C ~ 60 ° C            |
| Electric locking output  | ≤3a.                        |
| Short circuit protection | ≤100 microseconds.          |
| Size                     | 155x45x20mm.                |