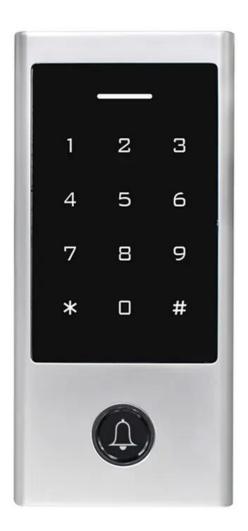

# Product description

#### **Characteristics:**

- > Metallic housing, anti-damage
- > Digital keyboard touches the backlight
- > Controllers and readers Multifunctionality access,
- > WG interface: WG26 Input / output
- > Capacity: Card / Code 2000

| Kind of paper            | electromagnetic             |
|--------------------------|-----------------------------|
| Operational voltage      | DC12V ± 10%                 |
| Reading interval.        | 3-6 cm                      |
| humidity                 | 10% ~ 90% relative humidity |
| Opening time             | 0 ~ 99S (adjustable)        |
| Electricity to sleep.    | ≤30mA.                      |
| Room temperature         | -45 ° C ~ 60 ° C            |
| Electric locking output  | ≤3a.                        |
| Short circuit protection | ≤100 microseconds.          |
| Size                     | 155x45x20mm.                |