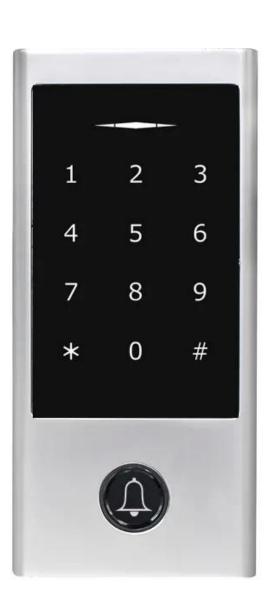

# Product description

#### **Characteristics:**

- > Metallic housing, anti-damage
- > Digital keyboard touches the backlight
- > Controllers and readers Multifunctionality access,
- > WG interface: WG26 Input / output
- > Capacity: Card / Code 2000

| Kind of paper            | electromagnetic             |
|--------------------------|-----------------------------|
| Operational voltage      | DC12V ± 10%                 |
| Reading interval.        | 3-6 cm                      |
| humidity                 | 10% ~ 90% relative humidity |
| Opening time             | 0 ~ 99S (adjustable)        |
| Electricity to sleep.    | ≤30mA.                      |
| Room temperature         | -45 ° C ~ 60 ° C            |
| Electric locking output  | ≤3a.                        |
| Short circuit protection | ≤100 microseconds.          |
| Size                     | 155x45x20mm.                |