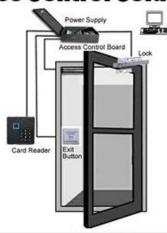

## **Complete Door Access Control Solution Provider**

**RFID Card** 

RFID Key fob

**RFID Wristband** 

Long Distance UHF Reader

Access Control Reader