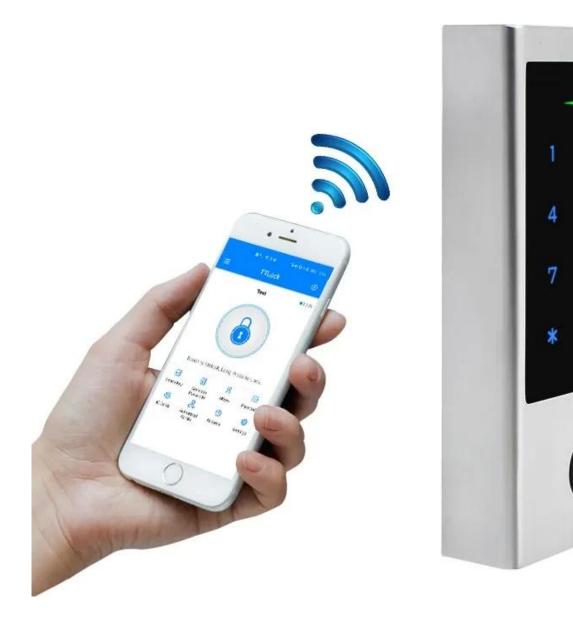

# Product description

#### **Characteristics:**

- > Metallic housing, anti-damage
- > Digital keyboard touches the backlight
- > Controllers and readers Multifunctionality access,
- > WG interface: WG26 Input / output
- > Capacity: Card / Code 2000

| Kind of paper            | electromagnetic             |
|--------------------------|-----------------------------|
| Operational voltage      | DC12V ± 10%                 |
| Reading interval.        | 3-6 cm                      |
| humidity                 | 10% ~ 90% relative humidity |
| Opening time             | 0 ~ 99S (adjustable)        |
| Electricity to sleep.    | ≤30mA.                      |
| Room temperature         | -45 ° C ~ 60 ° C            |
| Electric locking output  | ≤3a.                        |
| Short circuit protection | ≤100 microseconds.          |
| Size                     | 155x45x20mm.                |