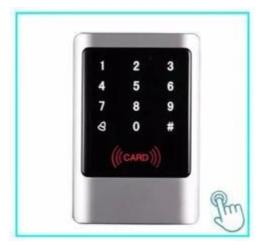

ction.

### **Product Show**















### **Application**

Supports Wiegand 26 output, can be used as a card reader door access control



# Packing & Delivery

#### Shipping Way

We have strong cooperation with DHL, FEDEX, TNT, UPS, EMS, Forwarder by SEA and By AIR You also can choose your own shipping forwarder.

#### Packaging

Keypad access control packaging: 1unit per box, 30pcs per carton,

# You May Like

We are Professional Access Control Manufacturer, We have Full System for Access Control Product as below:







#### **ACM223**

Touch Keypad RFID & Keypad Access Control , 125Khz EM 1000/4000 USer capacity

#### **ACM209-NW**

Keypad Metal RFID Single door AccessControl (Non-waterproof), 125Khz EM

#### **ACM208**

Waterproof RFID Single door Access Control and Reader







#### **ACM210**

Metal RFID Single door Access Control (Non-waterproof)

#### **ACM225**

Touch Keypad RFID Access Control,125Khz EM, Can connnect wiegand reader

#### **ACM211B**

Touch Keypad Metal case Waterproof RFID Access Control, Can connnect wiegand reader

### Our Service

- 1, Any inquires will be replied within 24 hours
- 2, Professional manufacturer and supplier, Welcome to visit our website and our factory
- 3, OEM/ODM Available
- 4, High quality, fashin desing, reasonable & competitive price, fast lead time
- 5, After-sale Service:
- 1), All products will have been strictly quality checked in house before packing

- 2), All products will be well packed before shipping
- 3), All our products have 2-3 year warranty if the damage is not caused by human
- 6, Faster delivery : A