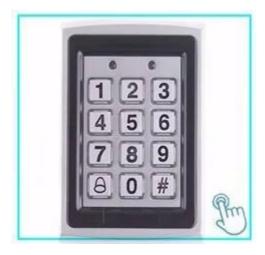

function.

### **Product Show**















### **Application**

Supports Wiegand 26 output, can be used as a card reader door access control



# Packing & Delivery

#### Shipping Way

We have strong cooperation with DHL, FEDEX, TNT, UPS, EMS, Forwarder by SEA and By AIR You also can choose your own shipping forwarder.

#### Packaging

Keypad access control packaging: 1unit per box, 30pcs per carton,

# You May Like

We are Professional Access Control Manufacturer, We have Full System for Access Control Product as below:







#### **ACM223**

Touch Keypad RFID & Keypad Access Control , 125Khz EM 1000/4000 USer capacity

#### **ACM209-NW**

Keypad Metal RFID Single door AccessControl (Non-waterproof), 125Khz EM

#### **ACM208**

Waterproof RFID Single door Access Control and Reader







#### **ACM210**

Metal RFID Single door Access Control (Non-waterproof)

#### **ACM225**

Touch Keypad RFID Access Control,125Khz EM, Can connnect wiegand reader

#### **ACM211B**

Touch Keypad Metal case Waterproof RFID Access Control, Can connnect wiegand reader

### Our Service

- 1, Any inquires will be replied within 24 hours
- 2, Professional manufacturer and supplier, Welcome to visit our website and our factory
- 3, OEM/ODM Available
- 4, High quality, fashin desing, reasonable & competitive price, fast lead time
- 5, After-sale Service:
- 1), All products will have been strictly quality checked in house before packing

- 2), All products will be well packed before shipping
- 3), All our products have 2-3 year warranty if the damage is not caused by human
- 6, Faster delivery