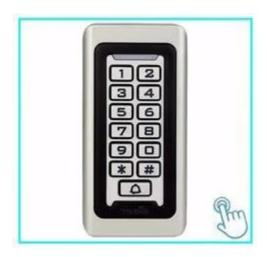

, less than 0.1 seconds.
- 5.supports a password to open the door, stand-alone card capacity up to 10000, fingerprint capacity to 600.
- 6.high-quality stainless steel materials, with tamper alarm and door sensor alarm functions.

7.exit button and doorbell input function.

### **Product Show**















### **Application**

Supports Wiegand 26 output, can be used as a card reader door access control



# Packing & Delivery

#### Shipping Way

We have strong cooperation with DHL, FEDEX, TNT, UPS, EMS, Forwarder by SEA and By AIR You also can choose your own shipping forwarder.

#### Packaging

Keypad access control packaging: 1unit per box, 30pcs per carton,

# You May Like

We are Professional Access Control Manufacturer, We have Full System for Access Control Product as below:







#### **ACM223**

Touch Keypad RFID & Keypad Access Control , 125Khz EM 1000/4000 USer capacity

#### **ACM209-NW**

Keypad Metal RFID Single door AccessControl (Non-waterproof), 125Khz EM

#### **ACM208**

Waterproof RFID Single door Access Control and Reader







#### **ACM210**

Metal RFID Single door Access Control (Non-waterproof)

#### **ACM225**

Touch Keypad RFID Access Control,125Khz EM, Can connnect wiegand reader

#### **ACM211B**

Touch Keypad Metal case Waterproof RFID Access Control, Can connnect wiegand reader

### Our Service

- 1, Any inquires will be replied within 24 hours
- 2, Professional manufacturer and supplier, Welcome to visit our website and our factory
- 3, OEM/ODM Available
- 4, High quality, fashin desing, reasonable & competitive price, fast lead time
- 5,