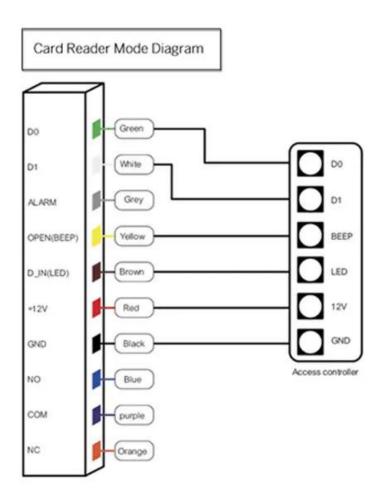

### **Application**

Supports Wiegand 26 output, can be used as a card reader door access control