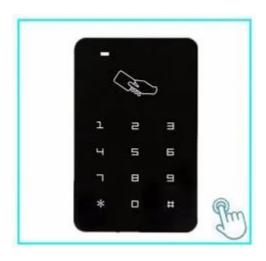

# **Product Description**

Waterproof metal outdoor keypad access controller 125khz rfid reading wiegand26 fingerprint standalone door access control

ACM209D metal Standalone Access Controller, for single door entrance, with

### **Product Show**