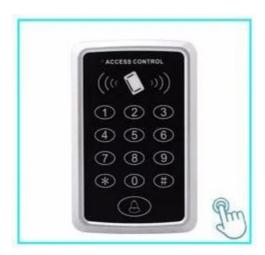

# **Product Description**

Waterproof metal outdoor keypad access controller 125khz rfid reading wiegand26 fingerprint standalone door access control

ACM209D metal Standalone Access Controller, for single door entrance, with

### **Product Show**