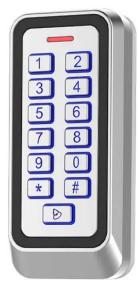

# **Product Description**

Waterproof metal outdoor keypad access controller 125khz rfid reading wiegand26 fingerprint standalone door access control

ACM209D metal Standalone Access Controller, for single door entrance, with

### **Product Show**