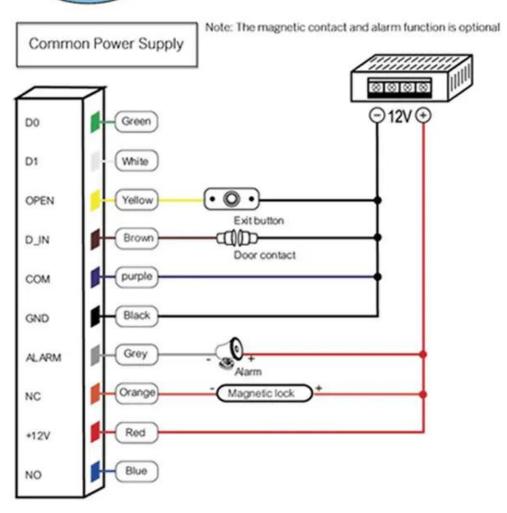

id reading wiegand26 fingerprint standalone door access control

ACM209D metal Standalone Access Controller, for single door entrance, with





# Advantage

- 1.completely independent access control, directly through the keyboard to achieve password, card management and other functions.
- 2.supports Wiegand 26 output&input, can be used as a card reader.
- 3.support fingerprint, card, password, card with password three seed certification management.
- 4.reader sensor with high sensitivity, less than 0.1 seconds.
- 5.supports a password to open the door, stand-alone card capacity up to 10000, fingerprint capacity to 600.
- 6.high-quality stainless steel materials, with tamper alarm and door sensor alarm functions.

7.exit button and doorbell input function.

### **Product Show**















### **Application**

Supports Wiegand 26 output, can be used as a card reader door access control



# Packing & Delivery

#### Shipping Way

We have strong cooperation with DHL, FEDEX, TNT, UPS, EMS, Forwarder by SEA and By AIR You also can choose your own shipping forwarder.

#### Packaging

Keypad access control packaging: 1unit per box, 30pcs per carton,

# You May Like

We are Professional Access Control Manufacturer, We have Full System for Access Control Product as below:







#### **ACM223**

Touch Keypad RFID & Keypad Access Control , 125Khz EM 1000/4000 USer capacity

#### **ACM209-NW**

Keypad Metal RFID Single door AccessControl (Non-waterproof), 125Khz EM

#### **ACM208**

Waterproof RFID Single door Access Control and Reader







#### **ACM210**

Metal RFID Single doo