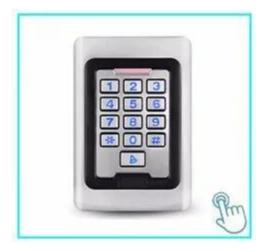

ty, less than 0.1 seconds.
- 5.supports a password to open the door, stand-alone card capacity up to 10000, fingerprint capacity to 600.
- 6.high-quality stainless steel materials, with tamper alarm and door sensor alarm functions.

7.exit button and doorbell input function.

### **Product Show**















### **Application**

Supports Wiegand 26 output, can be used as a card reader door access control



# Packing & Delivery

#### Shipping Way

We have strong cooperation with DHL, FEDEX, TNT, UPS, EMS, Forwarder by SEA and By AIR You also can choose your own shipping forwarder.

#### Packaging

Keypad access control packaging: 1unit per box, 30pcs per carton,

# You May Like

We are Professional Access Control Manufacturer, We have Full System for Access Control Product as below:







#### **ACM223**

Touch Keypad RFID & Keypad Access Control , 125Khz EM 1000/4000 USer capacity

#### **ACM209-NW**

Keypad Metal RFID Single door AccessControl (Non-waterproof), 125Khz EM

#### **ACM208**

Waterproof RFID Single door Access Control and Reader







#### **ACM210**

Metal RFID Single door Access Control (Non-waterproof)

#### **ACM225**

Touch Keypad RFID Access Control,125Khz EM, Can connnect wiegand reader

#### **ACM211B**

Touch Keypad Metal case Waterproof RFID Access Control, Can connnect wiegand reader

### Our Service

- 1, Any inquires will be replied within 24 hours
- 2, Professional manufacturer and supplier, Welcome to visit our website and our factory
- 3, OEM/ODM Available
- 4, High quality, fashin desing, reasonable & competitive price, fast lead time
-