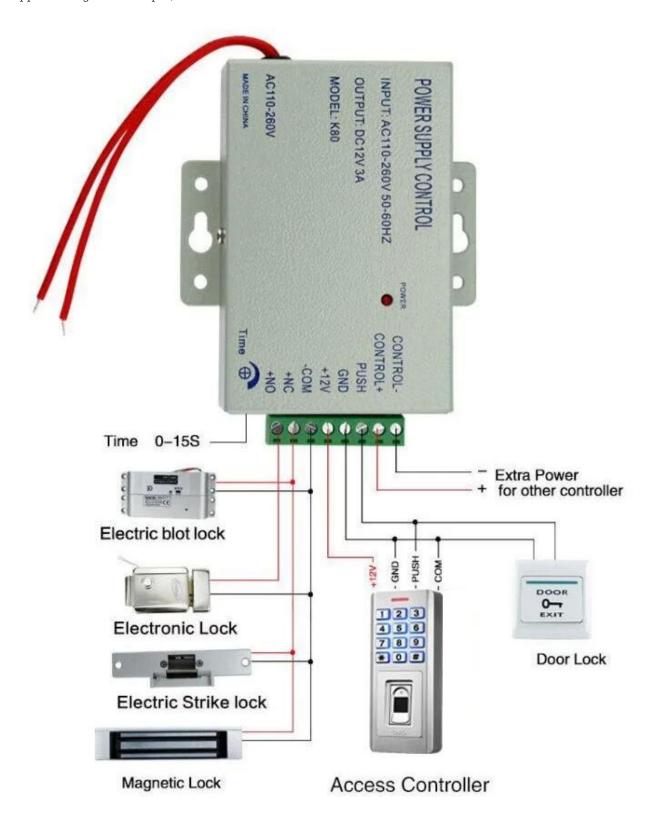

ller, for single door entrance, with





# Advantage

- 1.completely independent access control, directly through the keyboard to achieve password, card management and other functions.
- 2.supports Wiegand 26 output&input, can be used as a card reader.
- 3.support fingerprint, card, password, card with password three seed certification management.
- 4.reader sensor with high sensitivity, less than 0.1 seconds.
- 5.supports a password to open the door, stand-alone card capacity up to 10000, fingerprint capacity to 600.
- 6.high-quality stainless steel materials, with tamper alarm and door sensor alarm functions.

7.exit button and doorbell input function.

### **Product Show**















### **Application**

Supports Wiegand 26 output, can be used as a card reader door access control



# Packing & Delivery

#### Shipping Way

We have strong cooperation with DHL, FEDEX, TNT, UPS, EMS, Forwarder by SEA and By AIR You also can choose your own shipping forwarder.

#### Packaging

Keypad access control packaging: 1unit per box, 30pcs per carton,

# You May Like

We are Professional Access Control Manufacturer, We have Full System for Access Control Product as below:







#### **ACM223**

Touch Keypad RFID & Keypad Access Control , 125Khz EM 1000/4000 USer capacity

#### **ACM209-NW**

Keypad Metal RFID Single door AccessControl (Non-waterproof), 125Khz EM

#### **ACM208**

Waterproof RFID Single door Access Control and Reader







#### **ACM210**

Metal RFID Single door Access Control (Non-waterproof)

#### **ACM225**

Touch Keypad RFID Access Control,125Khz EM, Can con