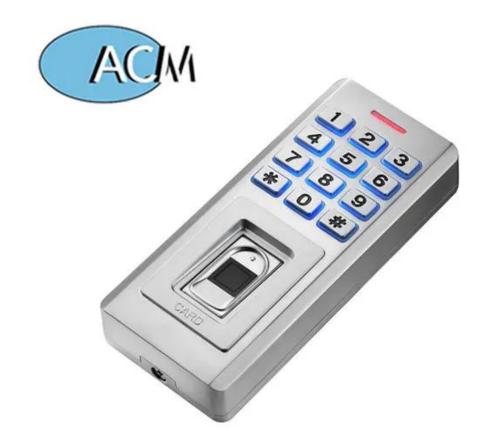

# **Product Description**

Waterproof metal outdoor keypad access controller 125khz rfid reading wiegand26 fingerprint standalone door access control

ACM209D metal Standalone Access Controller, for single door entrance, with

### **Product Show**