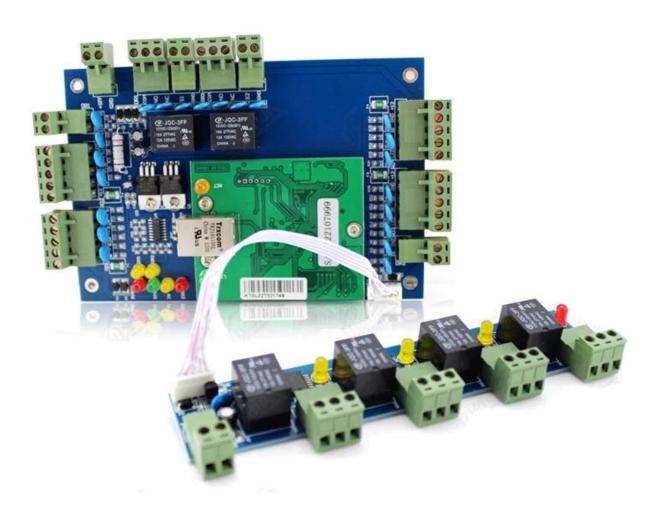

## **Detailed Images**

This access control board's software provides numerous access control and alarm monitoring features: expiry date for clubs, automatic activation, time zones, supervision, anti-passback, activity reports... Each alarm input is programmable: operating mode (NO or NC), time zones, local reflex (activation of outputs according to input status). Specific alarms are triggered according to the number of unsuccessful attempts, the time limit for door closing (door alarm), the duress code...Whenever required, the data stored in the controllers is transferred to the computer and activity reports are printed. Each controller works independently and keeps its own database.

Picture below is the design file for two doors access control panel.