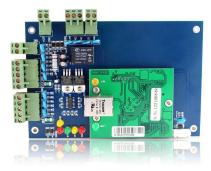

## **Detailed Images**

This access control board's software provides numerous access control and alarm monitoring features: expiry date for clubs, automatic activation, time zones, supervision, anti-passback, activity reports... Each alarm input is programmable: operating mode (NO or NC), time zones, local reflex (activation of outputs according to input status). Specific alarms are triggered according to the number of unsuccessful attempts, the time limit for door closing (door alarm), the duress code...Whenever required, the data stored in the controllers is transferred to the computer and activity reports are printed. Each controller works independently and keeps its own database.

Picture below is the design file for two doors access control panel.