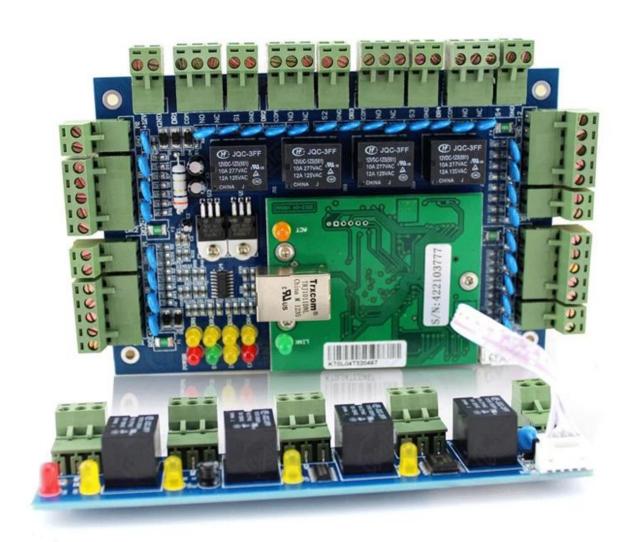

## **Detailed Images**

This access control board's software provides numerous access control and alarm monitoring features: expiry date for clubs, automatic activation, time zones, supervision, anti-passback, activity reports... Each alarm input is programmable: operating mode (NO or NC), time zones, local reflex (activation of outputs according to input status). Specific alarms are triggered according to the number of unsuccessful attempts, the time limit for door closing (door alarm), the duress code...Whenever required, the data stored in the controllers is transferred to the computer and activity reports are printed. Each controller works independently and keeps its own database.

Picture below is the design file for two doors access control panel.