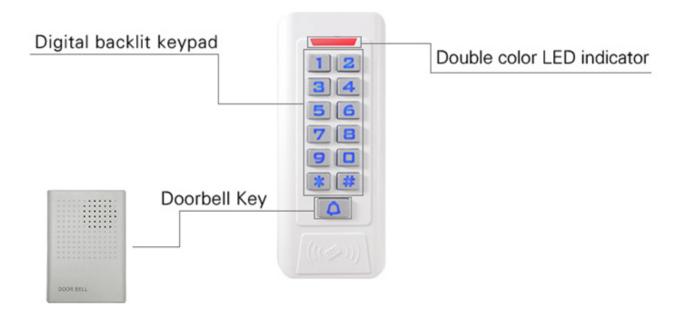

### **Prodcut Description**

- 1. Two relays, supports up to 2000 users in total for two zones
- 2. Can add consecutive user cards quickly in one time
- 3. Digital backlit keypad
- 4. Have 7 working modes
- > Wiegand reader
- > Standalone for single door
- > Standalone for two doors
- > With external reader for two doors
- > Two units interlocked for two doors
- > Anti-passback for single door
- > Anti-passback for two doors

### You May Need