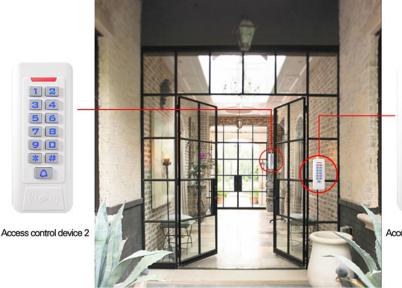

| IP68               |
| Capacity                                    | 2000               |
| Environment Humidity                        | 10%[]90%           |
| Lock output                                 | ≤3A                |
| Working voltage                             | DC12V±10           |
| Static electricity                          | ≤30mA              |
| Alarm output                                | ≤20A               |
| Output short circuit protection time ≤100µS |                    |
| Card read distance                          | 5[]8cm             |
| Ambient temperature                         | -45°C∏60°C         |
| Door Opening Time                           | 0[]99s(Adjustable) |
| Dimension                                   | 145*58*22mm        |









Access control device 1

### You May Need

# **Complete Door Access Control Solution Provider**







**RFID Reader** 



### Long Distance UHF Reader



### Access Control Reader



**Biometric Controller** 

**RFID Controller** 

Door EM Lock

# WHY CHOOSE US?

#### Long History & High Reputation

Founded in 1999.Great Creativity Group dedicates in R&D,producing and sale of RFID products and Plastic Card. We own 12,000 square meters factory,3000 square meters office and 8 branches so far.

#### Advanced Equipments & Ultimate Production Ability

2 Modern high standard production lines with monthly output 30,000,000pcs cards.Brand-new CTP machines and Germany Heidlberg offset printing machines.10 sets of compounding machines.

#### Self R&D Customization

Our company offering manageme