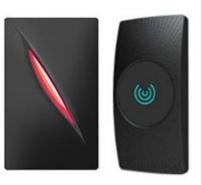

]90%           |
| Lock output                                 | ≤3A                |
| Working voltage                             | DC12V±10           |
| Static electricity                          | ≤30mA              |
| Alarm output                                | ≤20A               |
| Output short circuit protection time ≤100µS |                    |
| Card read distance                          | 5[]8cm             |
| Ambient temperature                         | -45°C∏60°C         |
| Door Opening Time                           | 0[]99s(Adjustable) |
| Dimension                                   | 145*58*22mm        |









Access control device 1

### You May Need

# **Complete Door Access Control Solution Provider**







**RFID Reader** 



### Long Distance UHF Reader



### Access Control Reader



**Biometric Controller** 

**RFID Controller** 

Door EM Lock

# WHY CHOOSE US?

#### Long History & High Reputation

Founded in 1999.Great Creativity Group dedicates in R&D,producing and sale of RFID products and Plastic Card. We own 12,000 square meters factory,3000 square meters office and 8 branches so far.

#### Advanced Equipments & Ultimate Production Ability

2 Modern high standard production lines with monthly output 30,000,000pcs cards.Brand-new CTP machines and Germany Heidlberg offset printing machines.10 sets of compounding machines.

#### Self R&D Customization

Our company offering management application project, equipment application, scheme and personalized RFID end product.

#### Strict Quality Control

Strict QC System from raw material to