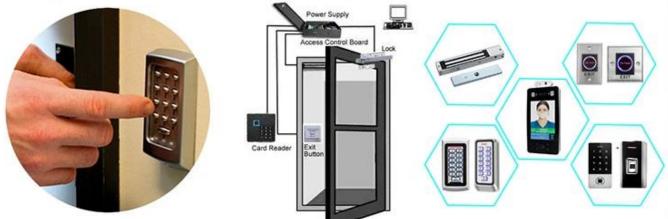

### **Prodcut Description**

- 1. Two relays, supports up to 2000 users in total for two zones
- 2. Can add consecutive user cards quickly in one time
- 3. Digital backlit keypad
- 4. Have 7 working modes
- > Wiegand reader
- > Standalone for single door
- > Standalone for two doors
- > With external reader for two doors
- > Two units interlocked for two doors
- > Anti-passback for single door
- > Anti-passback for two doors

| Card type                                   | EM&HID or MF&CPU   |
|---------------------------------------------|--------------------|
| Waterproof                                  | IP68               |
| Capacity                                    | 2000               |
| Environment Humidity                        | 10%[]90%           |
| Lock output                                 | ≤3A                |
| Working voltage                             | DC12V±10           |
| Static electricity                          | ≤30mA              |
| Alarm output                                | ≤20A               |
| Output short circuit protection time ≤100µS |                    |
| Card read distance                          | 5[]8cm             |
| Ambient temperature                         | -45°C∏60°C         |
| Door Opening Time                           | 0[]99s(Adjustable) |
| Dimension                                   | 145*58*22mm        |

Access control device 1