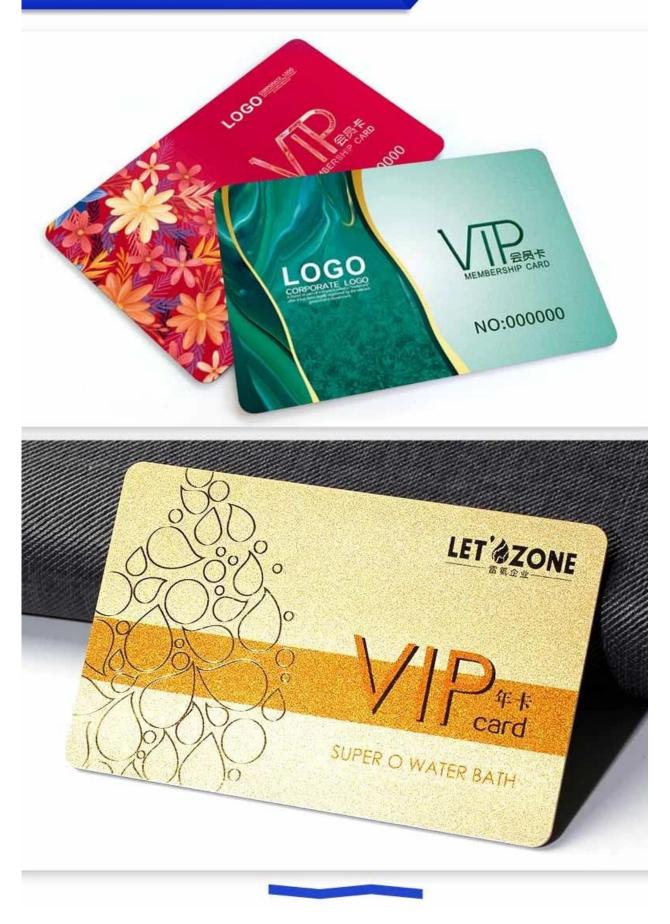

|
| Volume          | Box: 39x27x7cm, carton: 50x25x22cm                                       |
| Quantity        | 200pcs/box, 5000pcs/ctn                                                  |
| Weight          | 35kg/ctn                                                                 |



# **RFID CARDS**



RFID card is a transponder consisting of a chip and a coil antenna in the PVC material. It is Waterproof, Durable, Printable, Smart and Portable.



RFID card could be common 13.56 Mhz or 125 Khz or 860-960Mhz, compliant with various chips for wide use. It's size is 85.5\*54\*0.8mm.



RFID card can be used for membership card, gift card, laundry card, access control system, ID card, tansport system, etc.





## PRODUCT DISPLAY



## **Different Craft Card**



### Glossy Card



Matte Card



Frosted Card



UV Card



Hologram Card



**Transparent** Card



3D Card



Metal Card



Brushed





Gold base



Rose Gold

# **Different code**



## PACKING & SHIPPING





#### **Our Service**

- 1 ° Any request will be answered within 24 hours
- 2, professional manufacturer and supplier, welcome to visit our website and our factory

#### 3, OEM / ODM available

4, high quality, fashin desing, reasonable & competitive price, fast delivery times

5, after-sales service:

- 1) All products will have been strictly checked at home before being packed
- 2) All products will be well packed before shipping
- 3) All our products have 2-3 years warranty if the damage is not caused by human

6, faster delivery: About 1 ~ 5 da