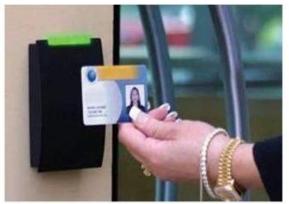

# **RFID CARDS**

RFID card is a transponder consisting of a chip and a coil antenna in the PVC material. It is Waterproof, Durable, Printable, Smart and Portable.

RFID card could be common 13.56 Mhz or 125 Khz or 860-960Mhz, compliant with various chips for wide use. It's size is 85.5\*54\*0.8mm.

RFID card can be used for membership card, gift card, laundry card, access control system, ID card, tansport system, etc.