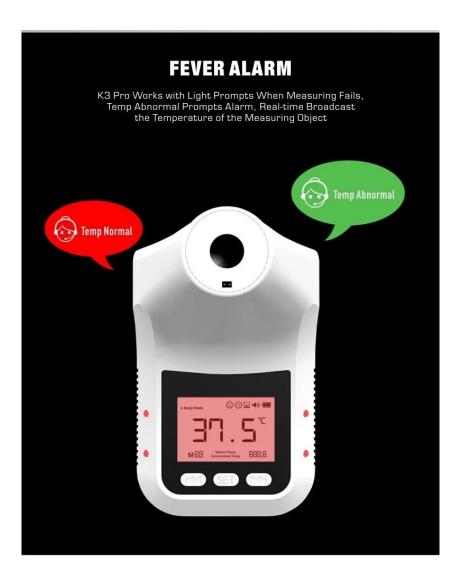

#### **Upgraded K3 Pro Wall Mounted Thermometer**

Description:The wall-mount non-contact infrared thermometer can meaure temperature within 2-4 inch distance from forehead,more healthy and safe. When the temperature is over the normal temperature value, The non-contact digital thermometer will display a red light and make a sound that will let you know whether has a fever, and this temperature can show readings in Celsius or Fahrenheit. Infrared measuring range: 0°C~50°C

#### Feature:

Non-contact Thermometer: The non-contact infrared thermometer can meaure temperature within 2-4 inch distance from forehead, more healthy and safe.

Abnormal Temperature Alarm:If temperature exceeds normal temperautre value,The non-contact digital thermometer will display a red light and make a sound that will let you know whether has a fever, otherwise it will only show a green light and its temperature  ${}^{\circ}$ C and  ${}^{\circ}$ F Reading:Accurate Temperature Measurement.This forehead thermometer can show readings in Celsius or Fahrenheit.Infrared measuring range:0°C~50°C

Quick measurement

Accurate feedback

Fever alarm