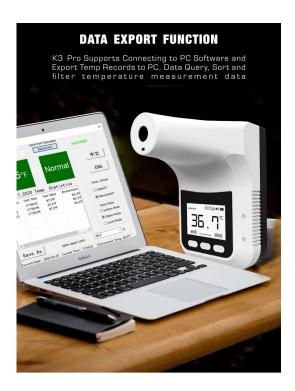

# Advantages

High Accuracy

3 Installation Methods

Data output

# **Technical Data**

| Method of measurement | Sensitivity sensor distance sensor | Operating mode                           | Surface mode /body mode / Count mode   |
|-----------------------|------------------------------------|------------------------------------------|----------------------------------------|
| Temperature Unit      | °C/°F                              | Surface temperature<br>measurement range | 1050°C                                 |
| Accuracy              | ±0.2 (34~45°C)                     | Range of Body Mode temperature           | 3542°C                                 |
| Measuring distance    | 5~10 cm                            | Environment temperature                  | 1040°C                                 |
| Display               | 2.8-inch LCD screen                | Counting capacity                        | 9999 times                             |
| Install Method        | Nail hook/bracket fixing           | Record temperature data                  | Support to review 30 sets of data      |
| Power supply          | USB /4 AA batteries                | Alarm Function                           | Flash+sound alarm for about 10 seconds |
| Response time         | 0.5s                               | IO signal output                         | Support(switch signal / pulse signal)  |
| Working band          | 5um                                | Body storage                             | ☐ Connect to the computer ☐            |
| Standby time          | 30s                                | Volume setting                           | ✓ Voice broadcast ✓                    |
| Product Size          | 170*115*140mm                      | Backlight switch                         | ☑ Standby ☑                            |
| Net weight            | 303g                               | Upper alarm limit                        | ☑ Whether to support charging  ☑       |