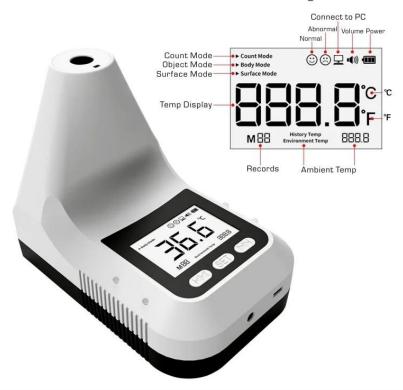

2 Measurement Mode:Long press mode switch hole for 3s to switch to the temperature measurement mode, surface mode, object mode. suit for families, Office, hotels, libraries, enterprises and institutions, schools

# **Technical Data**

| Method of measurement | Sensitivity sensor distance sensor | Operating mode                           | Surface mode /body mode / Count mode   |
|-----------------------|------------------------------------|------------------------------------------|----------------------------------------|
| Temperature Unit      | °C/°F                              | Surface temperature<br>measurement range | 1050°C                                 |
| Accuracy              | ±0.2 (34~45°C)                     | Range of Body Mode temperature           | 3542°C                                 |
| Measuring distance    | 5~10 cm                            | Environment temperature                  | 1040°C                                 |
| Display               | 2.8-inch LCD screen                | Counting capacity                        | 9999 times                             |
| Install Method        | Nail hook/bracket fixing           | Record temperature data                  | Support to review 30 sets of data      |
| Power supply          | USB /4 AA batteries                | Alarm Function                           | Flash+sound alarm for about 10 seconds |
| Response time         | 0.5s                               | IO signal output                         | Support(switch signal / pulse signal)  |
| Working band          | 5um                                | Body storage                             | ☐ Connect to the computer ☐            |
| Standby time          | 30s                                | Volume setting                           | ✓ Voice broadcast ✓                    |
| Product Size          | 170*115*140mm                      | Backlight switch                         | ☑ Standby ☑                            |
| Net weight            | 303g                               | Upper alarm limit                        | ☑ Whether to support charging  ☑       |

# **HD DISPALY**

HD LCD Display, Visual Range in 5 Meters, Real-time observe and monitoring data