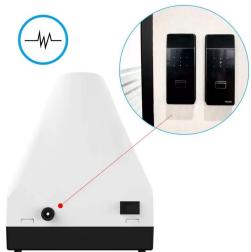

#### **SUPPORTS MULTI SIGNAL OUTPUT**

K3 Pro Supports IO Signal Output, IO and Pulse signal Output Can Connect to Door Access Control System to Open the Door