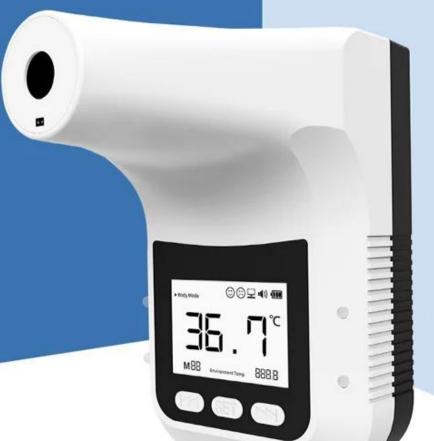

#### **Upgraded K3 Pro Wall Mounted Thermometer**

Description:The wall-mount non-contact infrared thermometer can meaure temperature within 2-4 inch distance from forehead,more healthy and safe. When the temperature is over the normal temperature value, The non-contact digital thermometer will display a red light and make a sound that will let you know whether has a fever, and this temperature can show readings in Celsius or Fahrenheit. Infrared measuring range: 0°C~50°C

#### Feature:

Non-contact Thermometer: The non-contact infrared thermometer can meaure temperature within 2-4 inch distance from forehead, more healthy and safe.

Abnormal Temperature Alarm:If temperature exceeds normal temperautre value,The non-contact digital thermometer will display a red light and make a sound that will let you know whether has a fever, otherwise it will only show a green light and its temperature  ${}^{\circ}$ C and  ${}^{\circ}$ F Reading:Accurate Temperature Measurement.This forehead thermometer can show readings in Celsius or Fahrenheit.Infrared measuring range:0°C~50°C

2 Measurement Mode:Long press mode switch hole for 3s to switch to the temperature measurement mode, surface mode, object mode. suit for families, Office, hotels, libraries, enterprises and institutions, schools

Easy Installation: This infrared thermometer is very easy to mount on the wall using nails, hooks, double-sided adhesive tape, or brackets