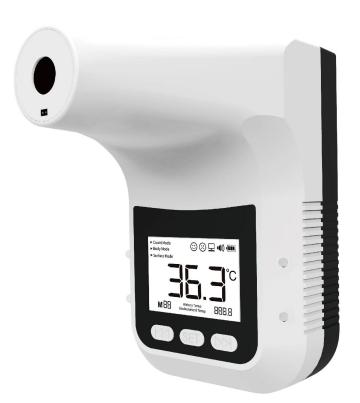

2 Measurement Mode:Long press mode switch hole for 3s to switch to the temperature measurement mode, surface mode, object mode. suit for families, Office, hotels, libraries, enterprises and institutions, schools

# **Technical Data**

| Method of measurement | Sensitivity sensor distance sensor | Operating mode                           | Surface mode /body mode / Count mode   |
|-----------------------|------------------------------------|------------------------------------------|----------------------------------------|
| Temperature Unit      | °C/°F                              | Surface temperature<br>measurement range | 1050°C                                 |
| Accuracy              | ±0.2 (34~45°C)                     | Range of Body Mode temperature           | 3542°C                                 |
| Measuring distance    | 5~10 cm                            | Environment temperature                  | 1040°C                                 |
| Display               | 2.8-inch LCD screen                | Counting capacity                        | 9999 times                             |
| Install Method        | Nail hook/bracket fixing           | Record temperature data                  | Support to review 30 sets of data      |
| Power supply          | USB /4 AA batteries                | Alarm Function                           | Flash+sound alarm for about 10 seconds |
| Response time         | 0.5s                               | IO signal output                         | Support(switch signal / pulse signal)  |
| Working band          | 5um                                | Body storage                             | ☐ Connect to the computer ☐            |
| Standby time          | 30s                                | Volume setting                           | ✓ Voice broadcast ✓                    |
| Product Size          | 170*115*140mm                      | Backlight switch                         | ☑ Standby ☑                            |
| Net weight            | 303g                               | Upper alarm limit                        | ☑ Whether to support charging  ☑       |