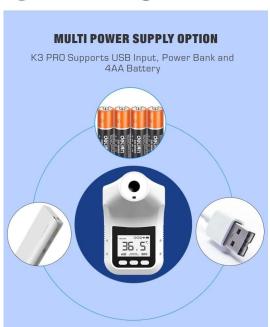

# **Technical Data**

| Method of measurement | Sensitivity sensor distance sensor | Operating mode                           | Surface mode /body mode / Count mode   |
|-----------------------|------------------------------------|------------------------------------------|----------------------------------------|
| Temperature Unit      | °C/°F                              | Surface temperature<br>measurement range | 1050°C                                 |
| Accuracy              | ±0.2 (34~45°C)                     | Range of Body Mode temperature           | 3542°C                                 |
| Measuring distance    | 5~10 cm                            | Environment temperature                  | 1040°C                                 |
| Display               | 2.8-inch LCD screen                | Counting capacity                        | 9999 times                             |
| Install Method        | Nail hook/bracket fixing           | Record temperature data                  | Support to review 30 sets of data      |
| Power supply          | USB /4 AA batteries                | Alarm Function                           | Flash+sound alarm for about 10 seconds |
| Response time         | 0.5s                               | IO signal output                         | Support(switch signal / pulse signal)  |
| Working band          | 5um                                | Body storage                             | ☐ Connect to the computer ☐            |
| Standby time          | 30s                                | Volume setting                           | ✓ Voice broadcast ✓                    |
| Product Size          | 170*115*140mm                      | Backlight switch                         | ☑ Standby ☑                            |
| Net weight            | 303g                               | Upper alarm limit                        | ☑ Whether to support charging  ☑       |