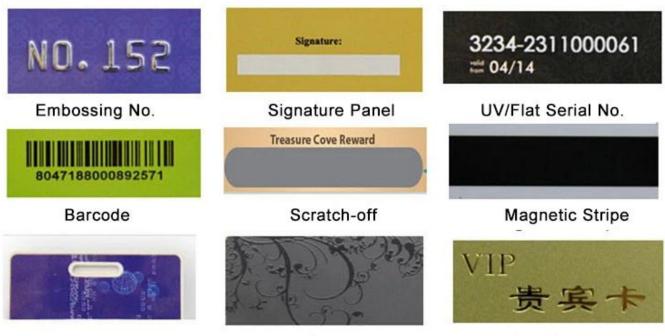

|      | Laser Printing / Silkscreen Printing Logo / Offset Printing.                       |
|------|------------------------------------------------------------------------------------|
|      | Magnetic Stripe: 2750oe hico, 4000oe hico, 300oe loco.                             |
|      | Punching Hole, Silver/Gold Metallic, UV Logo, Signature Panel.                     |
|      | Numbering: Thermal Number, UV Number, Jet Dot Number, Laser Number.                |
| Ve c | an support more:                                                                   |
|      | Ability to Design different RFID antenna, in different RF protocol, and frequency. |
|      | Research and design different encapsulation for special environments.              |
|      | Data encoding and encryption options.                                              |
|      | Transponder design base on correspond with customer reader.                        |
|      | Individual process.                                                                |