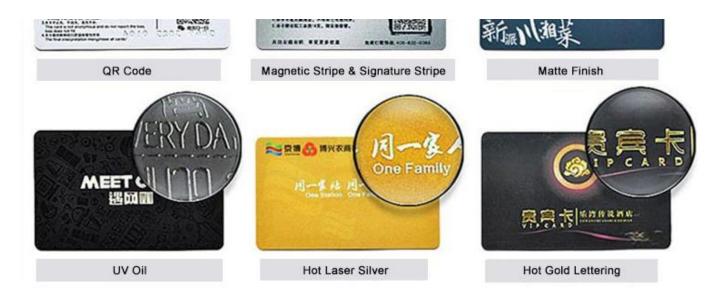

#### We are Producing different RFID Smart Card with different code number

V

**Punching Hole** 

UV Coating

Gold Stamping

### **Custom Characteristics**

Numbering: Inkjet, Laser, Flat, Embossing

**Photo:** AdoptHP Indigo Digital printer, ensure the printing qualtiy, meanwhile print thecard with personalized photos. text.

We are Making kinds of crafit RFID Cards: Access controlCard, Hotel Key card, Business Card, PVC Plastic ID Card, School ID Card, Membership Card, etc[]

|      | Laser Printing / Silkscreen Printing Logo / Offset Printing.                       |
|------|------------------------------------------------------------------------------------|
|      | Magnetic Stripe: 2750oe hico, 4000oe hico, 300oe loco.                             |
|      | Punching Hole, Silver/Gold Metallic, UV Logo, Signature Panel.                     |
|      | Numbering: Thermal Number, UV Number, Jet Dot Number, Laser Number.                |
| Ve c | an support more:                                                                   |
|      | Ability to Design different RFID antenna, in different RF protocol, and frequency. |
|      | Research and design different encapsulation for special environments.              |
|      | Data encoding and encryption options.                                              |
|      | Transponder design base on correspond with customer reader.                        |
|      | Individual process.                                                                |