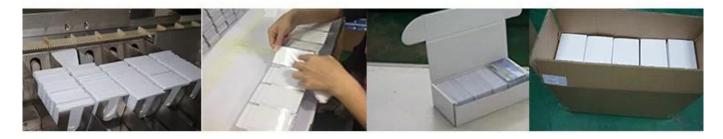

# Packing & Delivery

#### Packing

with or without polybag separate package 200pcs/ box, 180pcs/bag, 150pcs/bag 25boxes/carton, 16boxes/carton, 6boxes/carton or as required