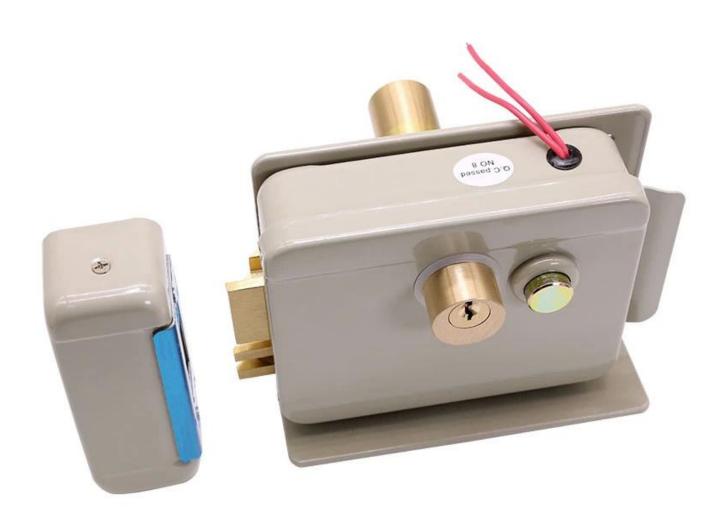

4. Block size: 125.5X101X39mm5. Working voltage: 12 to 18V6. Working current: 100mA

<u>Detailed pictures</u>, <u>OEM / ODM available</u> More details for front side / back side e Accessories

Weatherproof design for solid security with push button with bottom plate brass hook brass latch bolt 5 brass keys 12vdc / 3A latch operated by key from outside and by button from inside for left inner door

Feature: fail safe, unlock at power up Operating time: 0.5 s at 12v

Warranty: 2 years or more than 200,000 times

door thickness: 35mm ~ 50mm

optional can be rotary button / push button, hook latch / twist lock, separate cylinder / connected