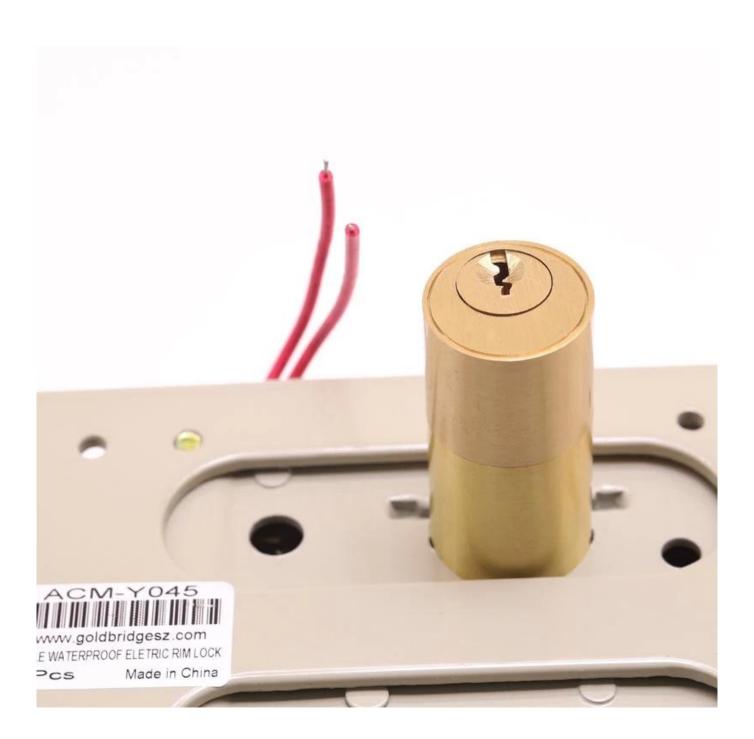

# Safety lock Electric lock to be applied with weatherproof plate

Single-end electric control block. It can be opened by electric devices, by turning the button or key. Suitable for right open door. It is highly safe and anti-theft. It can also prevent someone from opening the lock with other tools.

### **Product features**

1. Uses a nice control system and automatically locks the door by induction

2. Latch operated by key from outside and button from inside

3. Universal for internal, external, right, left door

4. Block size: 125.5X101X39mm5. Working voltage: 12 to 18V6. Working current: 100mA

<u>Detailed pictures</u>, <u>OEM / ODM available</u> More details for front side / back side e Accessories

Weatherproof design for solid security with push button with bottom plate brass hook brass latch bolt 5 brass keys 12vdc / 3A latch operated by key from outside and by button from inside for left inner door