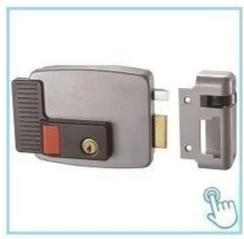

# Safety lock Electric lock to be applied with weatherproof plate

Single-end electric control block. It can be opened by electric devices, by turning the button or key. Suitable for right open door. It is highly safe and anti-theft. It can also prevent someone from opening the lock with other tools.

### **Product features**

1. Uses a nice control system and automatically locks the door by induction

2. Latch operated by key from outside and button from inside

3. Universal for internal, external, right, left door

4. Block size: 125.5X101X39mm5. Working voltage: 12 to 18V6. Working current: 100mA

<u>Detailed pictures</u>, <u>OEM / ODM available</u> More details for front side / back side e Accessories

Weatherproof design for solid security with push button with bottom plate brass hook brass latch bolt 5 brass keys 12vdc / 3A latch operated by key from outside and by button from inside for left inner door

Feature: fail safe, unlock at power up Operating time: 0.5 s at 12v

Warranty: 2 years or more than 200,000 times

door thickness: 35mm ~ 50mm

optional can be rotary button / push button, hook latch / twist lock, separate cylinder / connected