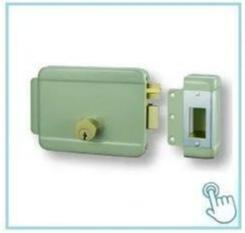

# Safety lock Electric lock to be applied with weatherproof plate

Single-end electric control block. It can be opened by electric devices, by turning the button or key. Suitable for right open door. It is highly safe and anti-theft. It can also prevent someone from opening the lock with other tools.

### **Product features**

1. Uses a nice control system and automatically locks the door by induction

2. Latch operated by key from outside and button from inside

3. Universal for internal, external, right, left door

4. Block size: 125.5X101X39mm5. Working voltage: 12 to 18V6. Working current: 100mA

<u>Detailed pictures</u>, <u>OEM / ODM available</u> More details for front side / back side e Accessories

Weatherproof design for solid security with push button with bottom plate brass hook brass latch bolt 5 brass keys 12vdc / 3A latch operated by key from outside and by button from inside for left inner door

Feature: fail safe, unlock at power up Operating time: 0.5 s at 12v

Warranty: 2 years or more than 200,000 times

door thickness: 35mm ~ 50mm

optional can be rotary button / push button, hook latch / twist lock, separate cylinder / connected