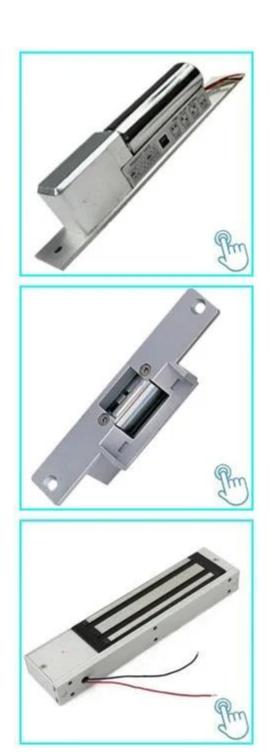

### **ACM-Y100S**

Electric bolt (5PIN) Safe electric bolt with magnetic function

### **ACM-Y130**

Electric strike lock (NC / NO optional)

Block size: 110x28x31mm

### **ACM-Y280**

Magnetic Surface Mount Latch (180kg / 350lbs)