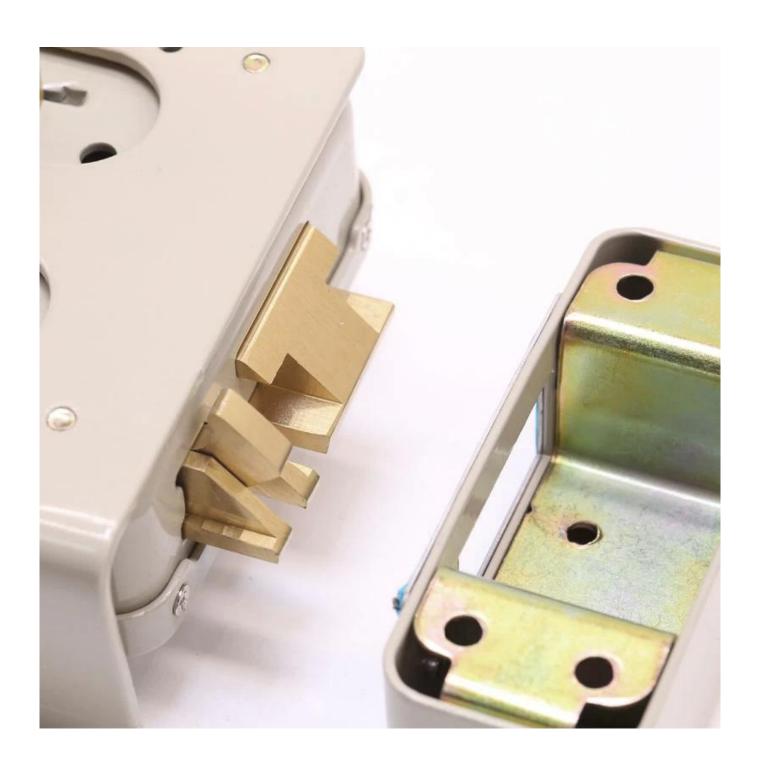

4. Block size: 125.5X101X39mm5. Working voltage: 12 to 18V6. Working current: 100mA

<u>Detailed pictures</u>, <u>OEM / ODM available</u> More details for front side / back side e Accessories

Weatherproof design for solid security with push button with bottom plate brass hook brass latch bolt 5 brass keys 12vdc / 3A latch operated by key from outside and by button from inside for left inner door