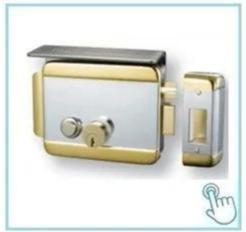

# Safety lock Electric lock to be applied with weatherproof plate

Single-end electric control block. It can be opened by electric devices, by turning the button or key. Suitable for right open door. It is highly safe and anti-theft. It can also prevent someone from opening the lock with other tools.

### **Product features**

1. Uses a nice control system and automatically locks the door by induction

2. Latch operated by key from outside and button from inside

3. Universal for internal, external, right, left door

4. Block size: 125.5X101X39mm5. Working voltage: 12 to 18V6. Working current: 100mA

<u>Detailed pictures</u>, <u>OEM / ODM available</u> More details for front side / back side e Accessories

Weatherproof design for solid security with push button with bottom plate brass hook brass latch bolt 5 brass keys 12vdc / 3A latch operated by key from outside and by button from inside for left inner door

Feature: fail safe, unlock at power up Operating time: 0.5 s at 12v

Warranty: 2 years or more than 200,000 times

door thickness: 35mm ~ 50mm

optional can be rotary button / push button, hook latch / twist lock, separate cylinder / connected