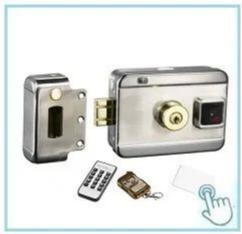

# Safety lock Electric lock to be applied with weatherproof plate

Single-end electric control block. It can be opened by electric devices, by turning the button or key. Suitable for right open door. It is highly safe and anti-theft. It can also prevent someone from opening the lock with other tools.

### **Product features**

1. Uses a nice control system and automatically locks the door by induction

2. Latch operated by key from outside and button from inside

3. Universal for internal, external, right, left door

4. Block size: 125.5X101X39mm5. Working voltage: 12 to 18V6. Working current: 100mA

<u>Detailed pictures</u>, <u>OEM / ODM available</u> More details for front side / back side e Accessories

Weatherproof design for solid security with push button with bottom plate brass hook brass latch bolt 5 brass keys 12vdc / 3A latch operated by key from outside and by button from inside for left inner door