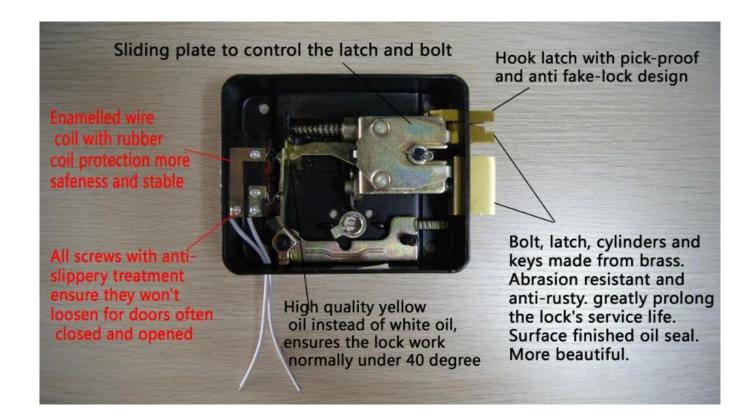

### **Product features**

1. Uses a nice control system and automatically locks the door by induction

2. Latch operated by key from outside and button from inside

3. Universal for internal, external, right, left door

4. Block size: 125.5X101X39mm5. Working voltage: 12 to 18V6. Working current: 100mA

<u>Detailed pictures</u>, <u>OEM / ODM available</u> More details for front side / back side e Accessories

Weatherproof design for solid security with push button with bottom plate brass hook brass latch bolt 5 brass keys 12vdc / 3A latch operated by key from outside and by button from inside for left inner door

Feature: fail safe, unlock at power up Operating time: 0.5 s at 12v

Warranty: 2 years or more than 200,000 times

door thickness: 35mm ~ 50mm

optional can be rotary button / push button, hook latch / twist lock, separate cylinder / connected