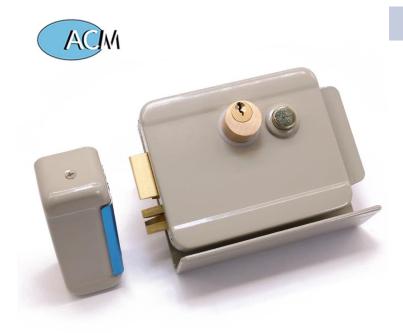

# Safety lock Electric lock to be applied with weatherproof plate

Single-end electric control block. It can be opened by electric devices, by turning the button or key. Suitable for right open door. It is highly safe and anti-theft. It can also prevent someone from opening the lock with other tools.

### **Product features**

1. Uses a nice control system and automatically locks the door by induction

2. Latch operated by key from outside and button from inside

3. Universal for internal, external, right, left door

4. Block size: 125.5X101X39mm5. Working voltage: 12 to 18V6. Working current: 100mA

<u>Detailed pictures</u>, <u>OEM / ODM available</u> More details for front side / back side e Accessories

Weatherproof design for solid security with push button with bottom plate brass hook brass latch bolt 5 brass keys 12vdc / 3A latch operated by key from outside and by button from inside for left inner door