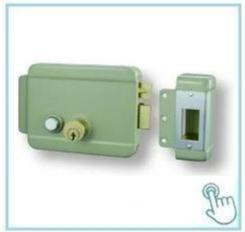

# Safety lock Electric lock to be applied with weatherproof plate

Single-end electric control block. It can be opened by electric devices, by turning the button or key. Suitable for right open door. It is highly safe and anti-theft. It can also prevent someone from opening the lock with other tools.

### **Product features**

1. Uses a nice control system and automatically locks the door by induction

2. Latch operated by key from outside and button from inside

3. Universal for internal, external, right, left door

4. Block size: 125.5X101X39mm5. Working voltage: 12 to 18V6. Working current: 100mA

<u>Detailed pictures</u>, <u>OEM / ODM available</u> More details for front side / back side e Accessories

Weatherproof design for solid security with push button with bottom plate brass hook brass latch bolt 5 brass keys 12vdc / 3A latch operated by key from outside and by button from inside for left inner door

Feature: fail safe, unlock at power up Operating time: 0.5 s at 12v

Warranty: 2 years or more than 200,000 times

door thickness: 35mm ~ 50mm

optional can be rotary button / push button, hook latch / twist lock, separate cylinder / connected