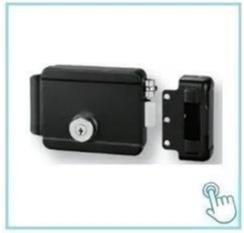

# Safety lock Electric lock to be applied with weatherproof plate

Single-end electric control block. It can be opened by electric devices, by turning the button or key. Suitable for right open door. It is highly safe and anti-theft. It can also prevent someone from opening the lock with other tools.

### **Product features**

1. Uses a nice control system and automatically locks the door by induction

2. Latch operated by key from outside and button from inside

3. Universal for internal, external, right, left door

4. Block size: 125.5X101X39mm5. Working voltage: 12 to 18V6. Working current: 100mA

<u>Detailed pictures</u>, <u>OEM / ODM available</u> More details for front side / back side e Accessories

Weatherproof design for solid security with push button with bottom plate brass hook brass latch bolt 5 brass keys 12vdc / 3A latch operated by key from outside and by button from inside for left inner door

Feature: fail safe, unlock at power up Operating time: 0.5 s at 12v

Warranty: 2 years or more than 200,000 times

door thickness: 35mm ~ 50mm

optional can be rotary button / push button, hook latch / twist lock, separate cylinder / connected