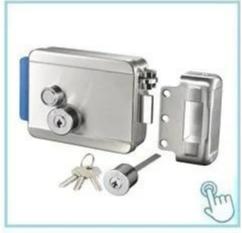

# Safety lock Electric lock to be applied with weatherproof plate

Single-end electric control block. It can be opened by electric devices, by turning the button or key. Suitable for right open door. It is highly safe and anti-theft. It can also prevent someone from opening the lock with other tools.

### **Product features**

1. Uses a nice control system and automatically locks the door by induction

2. Latch operated by key from outside and button from inside

3. Universal for internal, external, right, left door

4. Block size: 125.5X101X39mm5. Working voltage: 12 to 18V6. Working current: 100mA

<u>Detailed pictures</u>, <u>OEM / ODM available</u> More details for front side / back side e Accessories

Weatherproof design for solid security with push button with bottom plate brass hook brass latch bolt 5 brass keys 12vdc / 3A latch operated by key from outside and by button from inside for left inner door