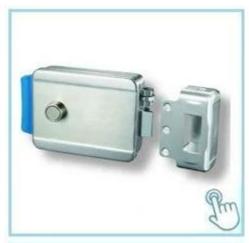

# Safety lock Electric lock to be applied with weatherproof plate

Single-end electric control block. It can be opened by electric devices, by turning the button or key. Suitable for right open door. It is highly safe and anti-theft. It can also prevent someone from opening the lock with other tools.

### **Product features**

1. Uses a nice control system and automatically locks the door by induction

2. Latch operated by key from outside and button from inside

3. Universal for internal, external, right, left door

4. Block size: 125.5X101X39mm5. Working voltage: 12 to 18V6. Working current: 100mA

<u>Detailed pictures</u>, <u>OEM / ODM available</u> More details for front side / back side e Accessories

Weatherproof design for solid security with push button with bottom plate brass hook brass latch bolt 5 brass keys 12vdc / 3A latch operated by key from outside and by button from inside for left inner door