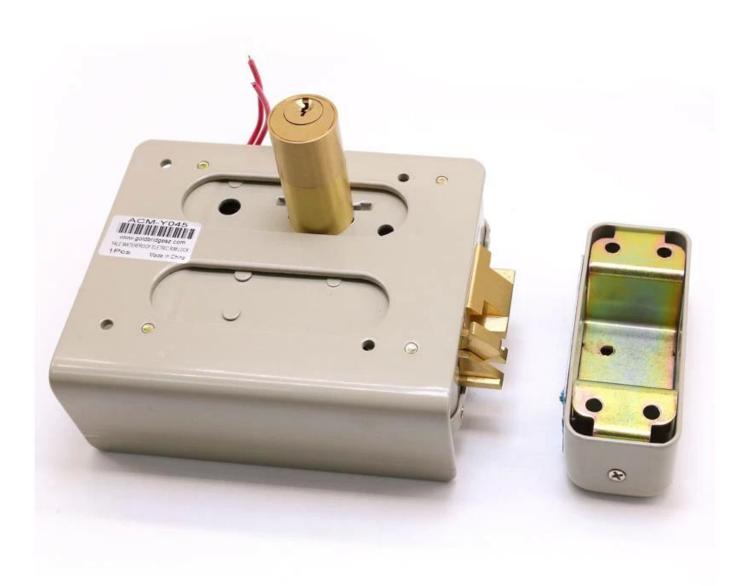

4. Block size: 125.5X101X39mm5. Working voltage: 12 to 18V6. Working current: 100mA

<u>Detailed pictures</u>, <u>OEM / ODM available</u> More details for front side / back side e Accessories

Weatherproof design for solid security with push button with bottom plate brass hook brass latch bolt 5 brass keys 12vdc / 3A latch operated by key from outside and by button from inside for left inner door

Feature: fail safe, unlock at power up Operating time: 0.5 s at 12v

Warranty: 2 years or more than 200,000 times

door thickness: 35mm ~ 50mm

optional can be rotary button / push button, hook latch / twist lock, separate cylinder / connected