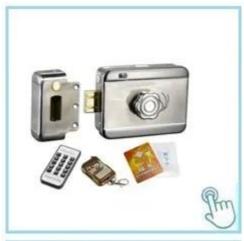

# Safety lock Electric lock to be applied with weatherproof plate

Single-end electric control block. It can be opened by electric devices, by turning the button or key. Suitable for right open door. It is highly safe and anti-theft. It can also prevent someone from opening the lock with other tools.

### **Product features**

1. Uses a nice control system and automatically locks the door by induction

2. Latch operated by key from outside and button from inside

3. Universal for internal, external, right, left door

4. Block size: 125.5X101X39mm5. Working voltage: 12 to 18V6. Working current: 100mA

<u>Detailed pictures</u>, <u>OEM / ODM available</u> More details for front side / back side e Accessories

Weatherproof design for solid security with push button with bottom plate brass hook brass latch bolt 5 brass keys 12vdc / 3A latch operated by key from outside and by button from inside for left inner door

Feature: fail safe, unlock at power up Operating time: 0.5 s at 12v

Warranty: 2 years or more than 200,000 times

door thickness: 35mm ~ 50mm

optional can be rotary button / push button, hook latch / twist lock, separate cylinder / connected