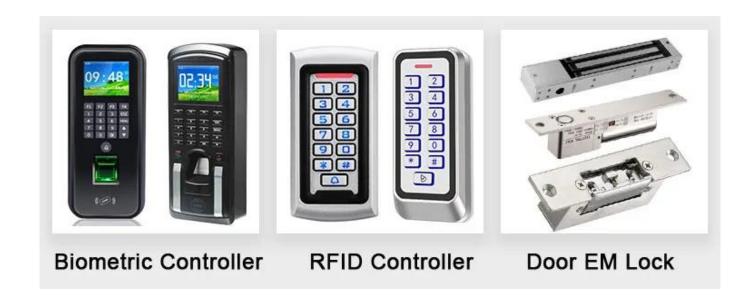

# **Complete Door Access Control Solution Provider**

**RFID Card** 

RFID Key fob

**RFID Wristband** 

Long Distance UHF Reader

Access Control Reader

Shenzhen Goldbridge focuses on R&D innovation, manufacturing and sales of IOT RFID products and application solutions, including RFID reader category UHF desktop reader writer, UHF integrated reader, R2000 UHF fixed reader, UHF OEM module, RFID handheld reader, uhf rfid tag, 2.4G active rfid reader, 125KHZ long range EM reader, industrial RFID hardware and embedded software, got the national high-tech corporate certification FCC, CE and ROHS.