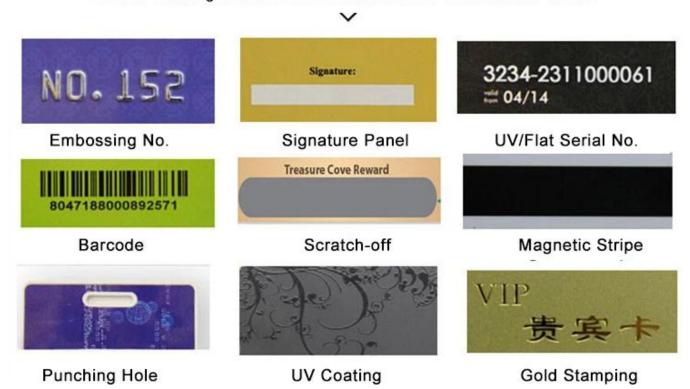

| Business Card, PVC Plastic ID Card, School ID Card, Membership Card, etc[]         |  |  |
|------------------------------------------------------------------------------------|--|--|
| What we have:                                                                      |  |  |
| Laser Printing / Silkscreen Printing Logo / Offset Printing.                       |  |  |
| Magnetic Stripe: 2750oe hico, 4000oe hico, 300oe loco.                             |  |  |
| Punching Hole, Silver/Gold Metallic, UV Logo, Signature Panel.                     |  |  |
| Numbering: Thermal Number, UV Number, Jet Dot Number, Laser Number.                |  |  |
| We can support more:                                                               |  |  |
| Ability to Design different RFID antenna, in different RF protocol, and frequency. |  |  |
| Research and design different encapsulation for special environments.              |  |  |