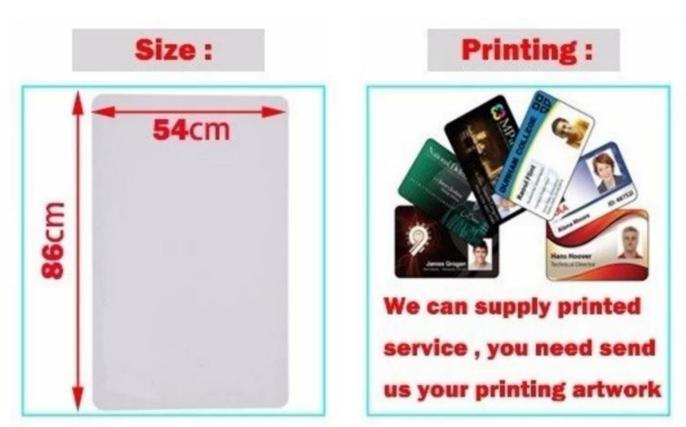

# **Specification:**

### **China Professional RFID Cards Manufacture for 20Years**

| Item                      | ACM 125 Khz TK4100 RFID Smart Blank Pvc ID Card                                               |                                                   |  |
|---------------------------|-----------------------------------------------------------------------------------------------|---------------------------------------------------|--|
| Size                      | 85.5*54*0.86mm or custom                                                                      |                                                   |  |
| Thickness                 | 0.8mm without film, 086mm with film, others available(0.9-1.0mm above 1.00mm)                 |                                                   |  |
| Printing                  | Offset printing as supplied artwork                                                           |                                                   |  |
| Frequency                 | LF/HF/UHF 125Khz, 13.56Mhz, 860-915Mhz                                                        |                                                   |  |
| Chip                      | TK4100, EM4200                                                                                |                                                   |  |
| Surface Finishing         | Glossy, Matt or Frosted                                                                       |                                                   |  |
| Material                  | PVC/PET/ABS/Transparent                                                                       |                                                   |  |
|                           | On request                                                                                    |                                                   |  |
| Available Chips           | 125Khz                                                                                        | TK4100, T5577                                     |  |
|                           |                                                                                               | EM4305, EM4200, etc                               |  |
|                           | 13.56Mhz                                                                                      | Most ISO14443A chips available                    |  |
|                           | 860~960MhzMost ISO18000-6C chips available                                                    |                                                   |  |
| Printing                  | CMYK Offset Printing, Digital printing, Silk screen printing, etc                             |                                                   |  |
| Craft                     | Barcode, QR                                                                                   | Barcode, QR Code, Serial Number, URL Encoded, etc |  |
| Opitons on card           | Magnetic stripe:Loco 300oe/ Hico 2750oe, 3500oe, 4000oe                                       |                                                   |  |
|                           | Numbering:Jet dot/ Jet printing/ Laser engrave/ embossing                                     |                                                   |  |
|                           | Barcode printing:13/ 39/ 128                                                                  |                                                   |  |
|                           | Signature panel (Grey color/ white color/ transparent)                                        |                                                   |  |
|                           | Embossing                                                                                     |                                                   |  |
|                           | Hole punch                                                                                    |                                                   |  |
| Available Personalization | Size, printing, QR code, gold/silver stamping, numeric elements, barcode, magnetic strip, etc |                                                   |  |
| Application               | Access control, hotel key card, loyalty card, pre-paid card, staff ID card, etc.              |                                                   |  |
|                           | -                                                                                             |                                                   |  |