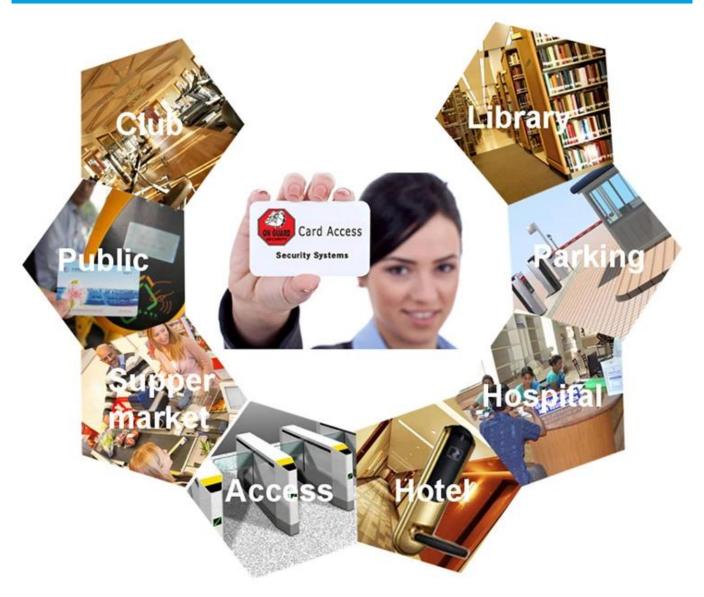

# Application

### Applications:

Widely used in time attendace management, access control Enterprise/school all-in-one card ,intelligent transportation and othe RFID fields. Adopted in business card, medical, custom, membership card etc.