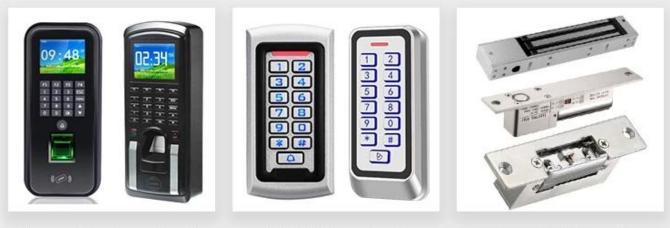

## Access Control Reader

**Biometric Controller** 

**RFID Controller** 

Door EM Lock