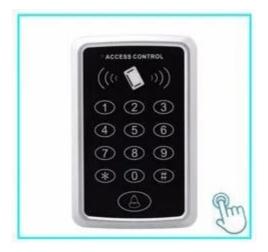

### Security Product EM 125KHz Standalone Keypad Access Control Card Reader RFID Smart Card Door Access Control

ACM208 Waterproof metal Standalone Access Controller, for single door entrance, with card reader and keyboard input in one function, Support Wiegand output&input, can be

# Product display

ACM208C Standalone metal RFID access control Card capacity 1000 users with metal keyboard and LED indicators

Product Description