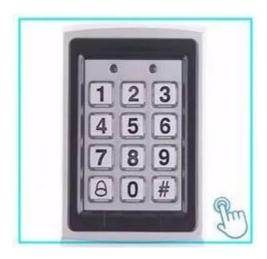

### ACM209-NW

Keypad Access control to an RFID metal door (not waterproof), 125Khz EM