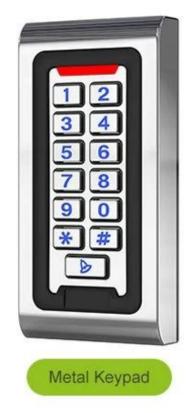

### Security Product EM 125KHz Standalone Keypad Access Control Card Reader RFID Smart Card Door Access Control

ACM208 Waterproof metal Standalone Access Controller, for single door entrance, with card reader and keyboard input in one function, Support Wiegand output&input, can be

# Product display

ACM208C Standalone metal RFID access control Card capacity 1000 users with metal keyboard and LED indicators

Product Description