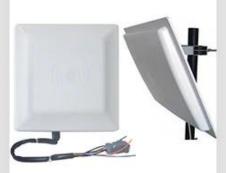

tputorinnputofoptional D p e n a c c e s s

# Benefit

1 completely independent access control, directly through the keyboard to reach passwords, card management and other functions.

2. Supports Wiegand 26 output and input, can be used as a card reader.

3.Supports card, password, card with password and three seed certification management.

- 4.reader sensor with high sensitivity, less than 0.1 seconds.
- 5. supports a password to open the door, autonomous card capacity up to 1000, optional 4000.
- 6. Exit button and doorbell input function.

# Product display

ACM208C Standalone metal RFID access control Card capacity 1000 users with metal keyboard and LED indicators

Product Description







# You May Need

# **Complete Door Access Control Solution Provider**







**RFID Reader** 



# Long Distance UHF Reader



## Access Control Reader



**Biometric Controller** 

**RFID Controller** 

Door EM Lock

# WHY CHOOSE US?

## Long History & High Reputation

Founded in 1999.Great Creativity Group dedicates in R&D,producing and sale of RFID products and Plastic Card. We own 12,000 square meters factory,3000 square meters office and 8 branches so far.

### Advanced Equipments & Ultimate Production Ability

2 Modern high standard production lines with monthly output 30,000,000pcs cards. Brand-new CTP machines and Germany Heidlberg offset printing machines. 10 sets of compounding machines.

## Self R&D Customization

Our company offering management application project, equipment application, scheme and personalized RFID end product.

## Strict Quality Control

Strict QC Syst