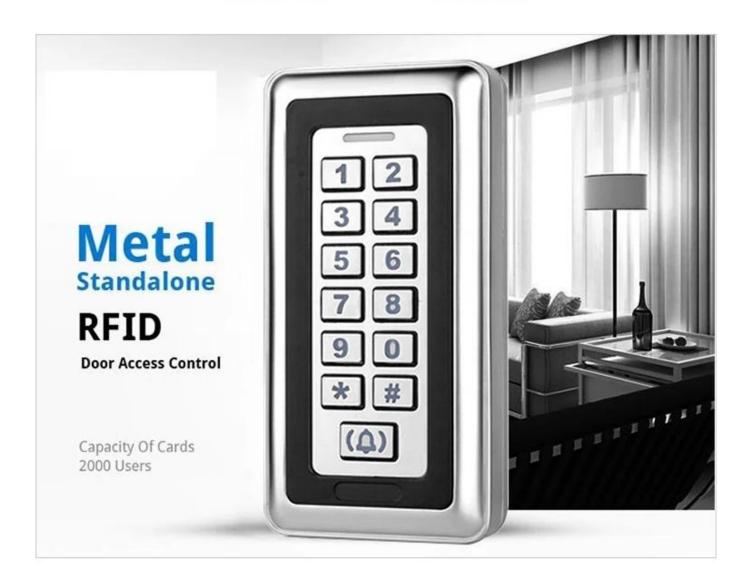

### Security Product EM 125KHz Standalone Keypad Access Control Card Reader RFID Smart Card Door Access Control

ACM208 Waterproof metal Standalone Access Controller, for single door entrance, with card reader and keyboard input in one function, Support Wiegand output&input, can be

# Product display

ACM208C Standalone metal RFID access control Card capacity 1000 users with metal keyboard and LED indicators

Product Description

3.Supports card, password, card with password and three seed certification management.

- 4.reader sensor with high sensitivity, less than 0.1 seconds.
- 5. supports a password to open the door, autonomous card capacity up to 1000, optional 4000.
- 6. Exit button and doorbell input function.