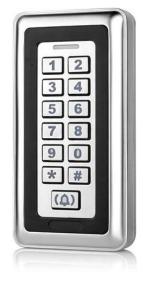

### Security Product EM 125KHz Standalone Keypad Access Control Card Reader RFID Smart Card Door Access Control

ACM208 Waterproof metal Standalone Access Controller, for single door entrance, with card reader and keyboard input in one function, Support Wiegand output&input, can be

# Product display

ACM208C Standalone metal RFID access control Card capacity 1000 users with metal keyboard and LED indicators

Product Description