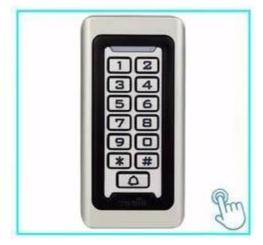

### Security Product EM 125KHz Standalone Keypad Access Control Card Reader RFID Smart Card Door Access Control

ACM208 Waterproof metal Standalone Access Controller, for single door entrance, with card reader and keyboard input in one function, Support Wiegand output&input, can be

# Product display

ACM208C Standalone metal RFID access control Card capacity 1000 users with metal keyboard and LED indicators

Product Description