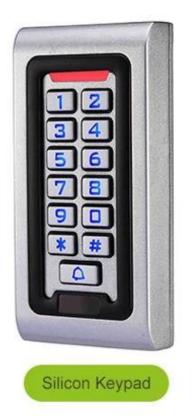

### Security Product EM 125KHz Standalone Keypad Access Control Card Reader RFID Smart Card Door Access Control

ACM208 Waterproof metal Standalone Access Controller, for single door entrance, with card reader and keyboard input in one function, Support Wiegand output&input, can be

# Product display

ACM208C Standalone metal RFID access control Card capacity 1000 users with metal keyboard and LED indicators

Product Description