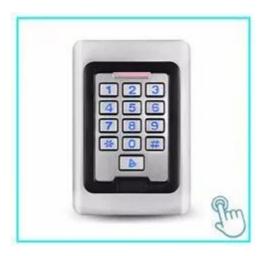

### Security Product EM 125KHz Standalone Keypad Access Control Card Reader RFID Smart Card Door Access Control

ACM208 Waterproof metal Standalone Access Controller, for single door entrance, with card reader and keyboard input in one function, Support Wiegand output&input, can be

# Product display

ACM208C Standalone metal RFID access control Card capacity 1000 users with metal keyboard and LED indicators

Product Description