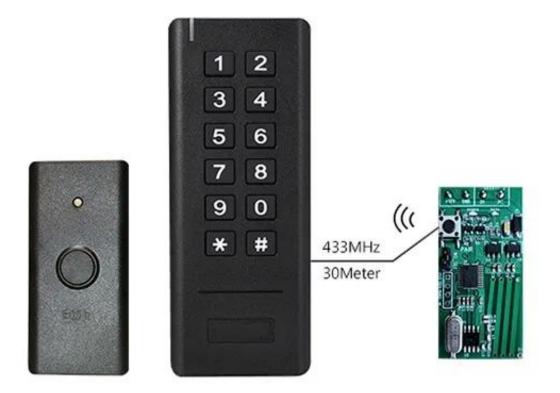

#### Wifi Reader Wiegand 26-34 Bits 433MHz Wireless Keypad Reader With Receiver Support Smart card reader

Wireless Keypad reads, including the Wireless Keypad and Receiver, it's 433MHz Rolling code communication between the keypad and receiver, and the receiver can be connected to any 3rd party Wiegand controller.