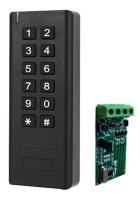

#### Wifi Reader Wiegand 26-34 Bits 433MHz Wireless Keypad Reader With Receiver Support Smart card reader

Wireless Keypad reads, including the Wireless Keypad and Receiver, it's 433MHz Rolling code communication between the keypad and receiver, and the receiver can be connected to any 3rd party Wiegand controller.