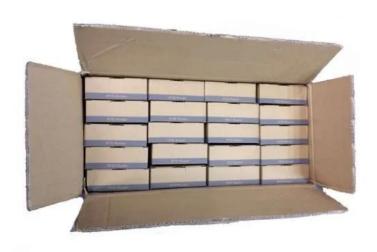

## Packing & Delivery

#### Packaging and delivery Details:

Package: One piece in one box, 100 pieces in one carton

Port: Shenzhen or Hong Kong

Lead time: 3~7 days after the order confirmed

We are professional comprehensive security access control products supplier with 20 years experience, we make sure to offer the best solution of access control system solution! So, send your inquiry details in the below.