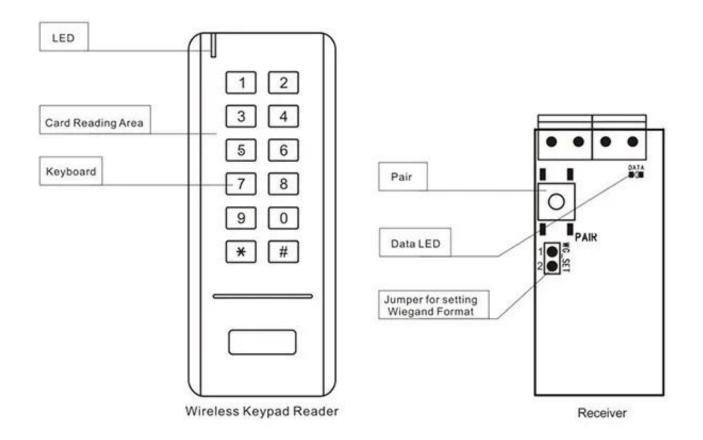

# **Product Description**



#### Wifi Reader Wiegand 26-34 Bits 433MHz Wireless Keypad Reader With Receiver Support Smart card reader

Wireless Keypad reads, including the Wireless Keypad and Receiver, it's 433MHz Rolling code communication between the keypad and receiver, and the receiver can be connected to any 3rd party Wiegand controller.

Reader.coarsdspeedFreendspkeHnncy

# Detailed Images







Controller



Wireless button (Optional accessory)



# Fast installation within 2 minutes



## Packing & Delivery

#### Packaging and delivery Details:

Package: One piece in one box, 100 pieces in one carton

Port: Shenzhen or Hong Kong

Lead time: 3~7 days after the order confirmed

We are professional comprehensive security access control products supplier with 20 years experience, we make sure to offer the best solution of access control system solution! So, send your inquiry details in the below.

We are looking forward to forming successful business relationships with new clients around the world in

the future.







# **Shipping Way**

We are one of the leading exporter of RFID products in China since 2000 years . With rich international trade  $\,$ 

experience we know the international shipping very well , We know which express