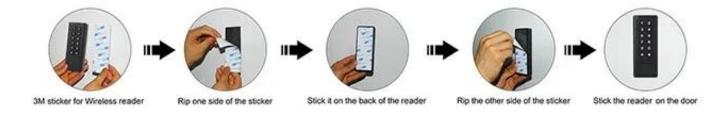

# **Product Description**



#### Wifi Reader Wiegand 26-34 Bits 433MHz Wireless Keypad Reader With Receiver Support Smart card reader

Wireless Keypad reads, including the Wireless Keypad and Receiver, it's 433MHz Rolling code communication between the keypad and receiver, and the receiver can be connected to any 3rd party Wiegand controller.

Reader.coarsdspeedFreendspkeHnncy

# Detailed Images







Controller



Wireless button (Optional accessory)



# Fast installation within 2 minutes



## Packing & Delivery

#### Packaging and delivery Details:

Package: One piece in one box, 100 pieces in one carton

Port: Shenzhen or Hong Kong

Lead time: 3~7 days after the order confirmed

We are professional comprehensive security access control products supplier with 20 years experience, we make sure to offer the best solution of access control system solution! So, send your inquiry details in the below.

We are looking forward to forming successful business relationships with new clients around the world in

the future.







# **Shipping Way**

We are one of the leading exporter of RFID products in China since 2000 years . With rich international trade  $\,$ 

experience we know the international shipping very well , We know which express or air/sea line is cheap and safe to yo