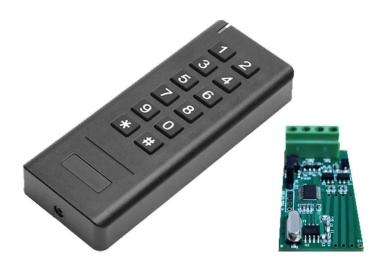

#### Wifi Reader Wiegand 26-34 Bits 433MHz Wireless Keypad Reader With Receiver Support Smart card reader

Wireless Keypad reads, including the Wireless Keypad and Receiver, it's 433MHz Rolling code communication between the keypad and receiver, and the receiver can be connected to any 3rd party Wiegand controller.