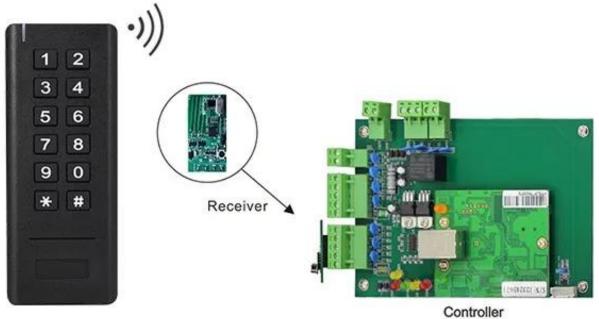

# **Product Description**



#### Wifi Reader Wiegand 26-34 Bits 433MHz Wireless Keypad Reader With Receiver Support Smart card reader

Wireless Keypad reads, including the Wireless Keypad and Receiver, it's 433MHz Rolling code communication between the keypad and receiver, and the receiver can be connected to any 3rd party Wiegand controller.

Reader.coarsdspeedFreendspkeHnncy

# Detailed Images







Controller



Wireless button (Optional accessory)



# Fast installation within 2 minutes



## Packing & Delivery

#### Packaging and delivery Details:

Package: One piece in one box, 100 pieces in one carton

Port: Shenzhen or Hong Kong

Lead time: 3~7 days after the order confirmed

We are professional comprehensive security access control products supplier with 20 years experience, we make sure to offer the best solution of access control system solution! So, send your inquiry details in the below.

We are looking forward to forming successful business relationships with new clients around the world in

the future.







# **Shipping Way**

We are one of the leading exporter of RFID products in China since 2000 years . With rich international trade  $\,$ 

experience we know the in