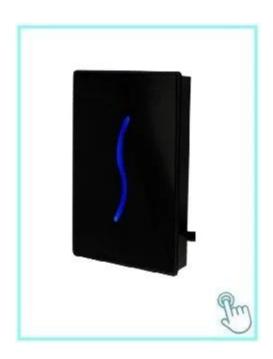

#### Wifi Reader Wiegand 26-34 Bits 433MHz Wireless Keypad Reader With Receiver Support Smart card reader

Wireless Keypad reads, including the Wireless Keypad and Receiver, it's 433MHz Rolling code communication between the keypad and receiver, and the receiver can be connected to any 3rd party Wiegand controller.

# Detailed Images

Controller

Wireless button (Optional accessory)