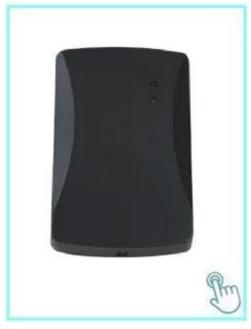

# Detailed Images

Controller

Wireless button (Optional accessory)

# Fast installation within 2 minutes