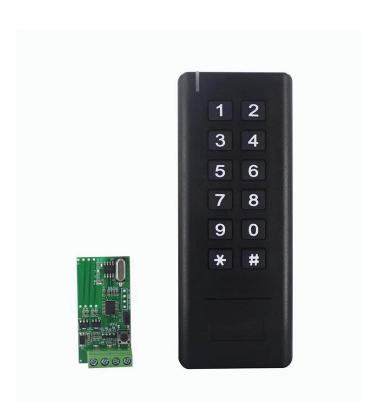

#### Wifi Reader Wiegand 26-34 Bits 433MHz Wireless Keypad Reader With Receiver Support Smart card reader

Wireless Keypad reads, including the Wireless Keypad and Receiver, it's 433MHz Rolling code communication between the keypad and receiver, and the receiver can be connected to any 3rd party Wiegand controller.