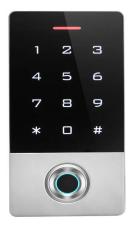

# ACM-209J Waterproof standalone fingerprint access control

> Card type: EM

- > Mental backlight keypad
- > Contains card reader mode. The

transmission format could be adjusted by user.

> Supports different access ways: Entry by

Card + Code or Entry by multi cards

- > Support master added card and deleted card
- > User capacity: 10,000 users

# Product Advantages

<sup>6</sup> CM-209J Waterproof standalone fingerprint access control

 $\frac{2}{2}$  completely independent access control, can directly implement user passwords, Fingerprint,card management and other functions