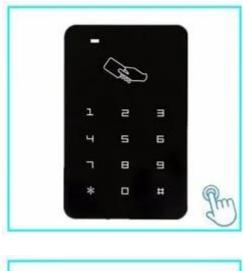

# **Product Show**

ACM-209J Waterproof standalone fingerprint access control

# 300 Fingerprint Users 10000 Card / PIN Users

Tuya Wifi App Remote Control