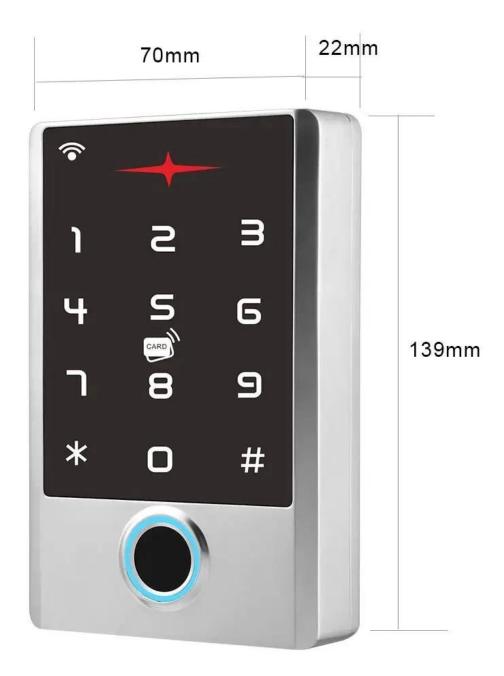

# **Product Show**

ACM-209J Waterproof standalone fingerprint access control

# 300 Fingerprint Users 10000 Card / PIN Users

Tuya Wifi App Remote Control