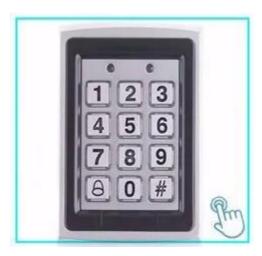

# ACM-209J Waterproof standalone fingerprint access control

> Card type: EM

- > Mental backlight keypad
- > Contains card reader mode. The

transmission format could be adjusted by user.

> Supports different access ways: Entry by

Card + Code or Entry by multi cards

- > Support master added card and deleted card
- > User capacity: 10,000 users

# Product Advantages

<sup>6</sup> CM-209J Waterproof standalone fingerprint access control

 $\frac{2}{2}$  completely independent access control, can directly implement user passwords, Fingerprint,card management and other functions

keyboard input, support card, password, fingerprint open the door

3.supports two modes of operation, normal mode and safe modeACM-209J Waterproof standalone fingerprint access control 4.supports three user levels 1. Ordinary users 2. Security User 3. Advanced users

5.reader sensor with high sensitivity, less than 0.1 seconds 6.supports a password to open the door, stand-alone card capacity up to 1000

7.high-quality nickel alloy metal material, having a tamper alarm and door sensor alarm functions 8.exit button and doorbell input function

# **Product Show**

ACM-209J Waterproof standalone fingerprint access control