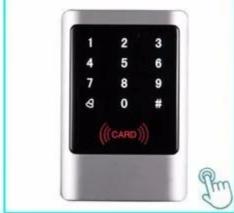

ow**

ACM-209J Waterproof standalone fingerprint access control







# 300 Fingerprint Users 10000 Card / PIN Users



Tuya Wifi App Remote Control



# Packing & Deliver

#### **Shipping Way**

We have strong cooperation with DHL, FEDEX, TNT, UPS, EMS, Forwarder by SEA and By AIR You also can choose your own shipping forwarder.

#### Packaging

Keypad access control packaging: Normal packing

## You might like

We are manufacturers of professional access control, we have a complete product access control system as follows:







#### ACM223

RFID touch keyboard and keyboard access control, capacity EM 125/4000 US 125Khz

#### ACM209-NW

Keyboard Access control to a metal RFID (not waterproof) door, 125Khz EM

#### ACM208

RFID reader with single waterproof door and access control







#### ACM210

Access control with single RFID metal door (not waterproof)

#### ACM225

RFID touch control access control, 125Khz EM, can connect the wiegand reader

#### ACM211B

Touch keypad Metal case Waterproof RFID access control, Can connect the wiegand reader

### Our service

- 1, all questions will be answered within 24 hours
- 2, professional manufacturer and supplier, welcome to visit our website and our factory
- 3, OEM / ODM available
- 4, high quality, fashin desing, reasonable and competitive price, quick delivery time
- 5, after-sales service:
- 1), all the products will have been strictly checked at home before packing
- 2), all products will be well packed before shipment

3), All our products have a 2-3 year warranty if the damage is not caused by human being

6, faster