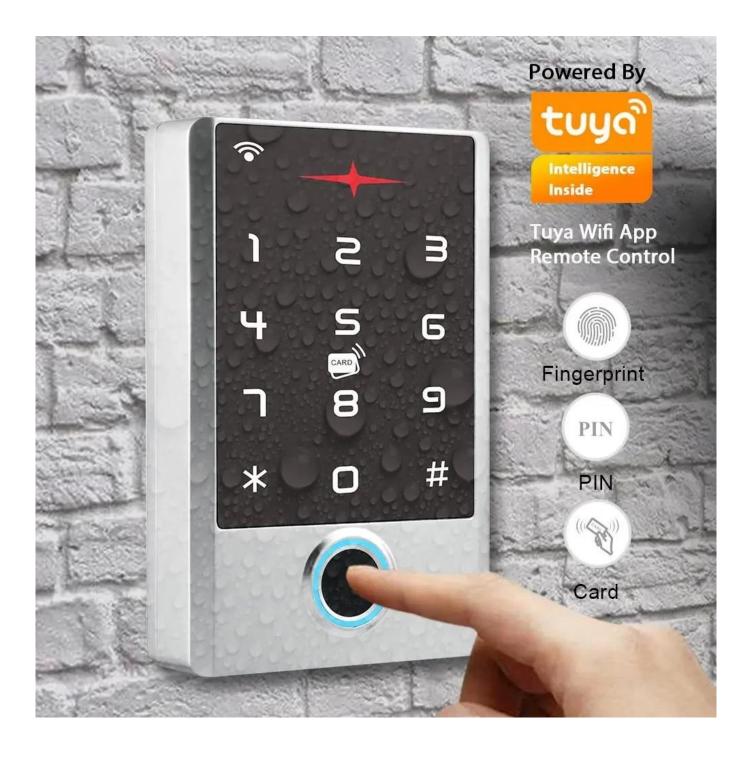

keyboard input, support card, password, fingerprint open the door

3.supports two modes of operation, normal mode and safe modeACM-209J Waterproof standalone fingerprint access control 4.supports three user levels 1. Ordinary users 2. Security User 3. Advanced users

# **Product Show**

ACM-209J Waterproof standalone fingerprint access control

# 300 Fingerprint Users 10000 Card / PIN Users

Tuya Wifi App Remote Control