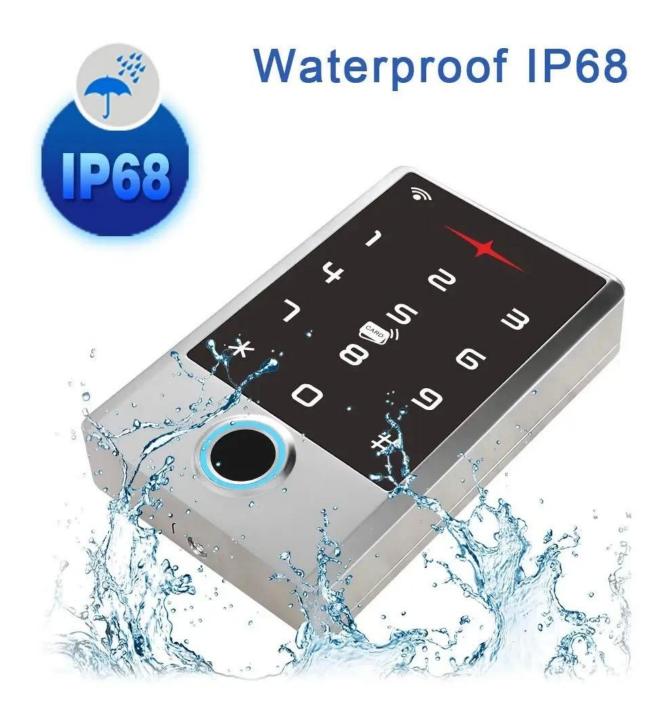

5.reader sensor with high sensitivity, less than 0.1 seconds 6.supports a password to open the door, stand-alone card capacity up to 1000

7.high-quality nickel alloy metal material, having a tamper alarm and door sensor alarm functions 8.exit button and doorbell input function

# **Product Show**

ACM-209J Waterproof standalone fingerprint access control