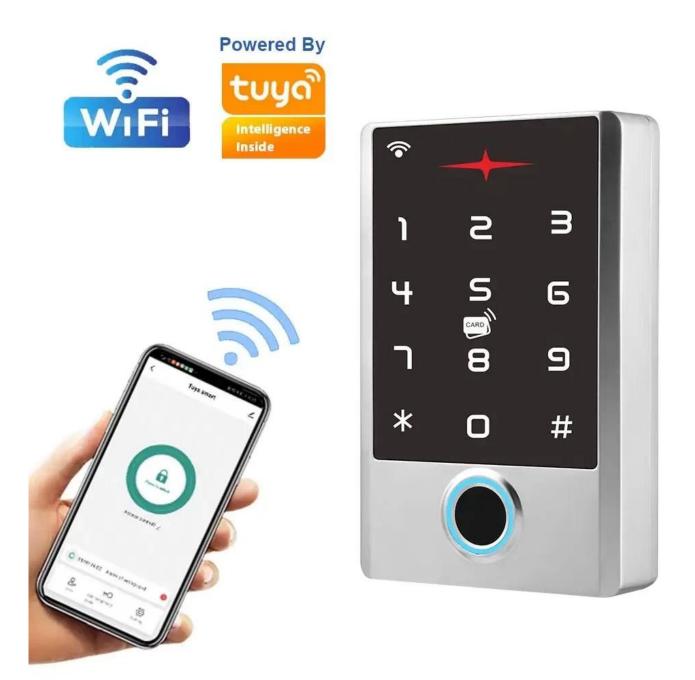

# **Product Show**

ACM-209J Waterproof standalone fingerprint access control

# 300 Fingerprint Users 10000 Card / PIN Users

Tuya Wifi App Remote Control