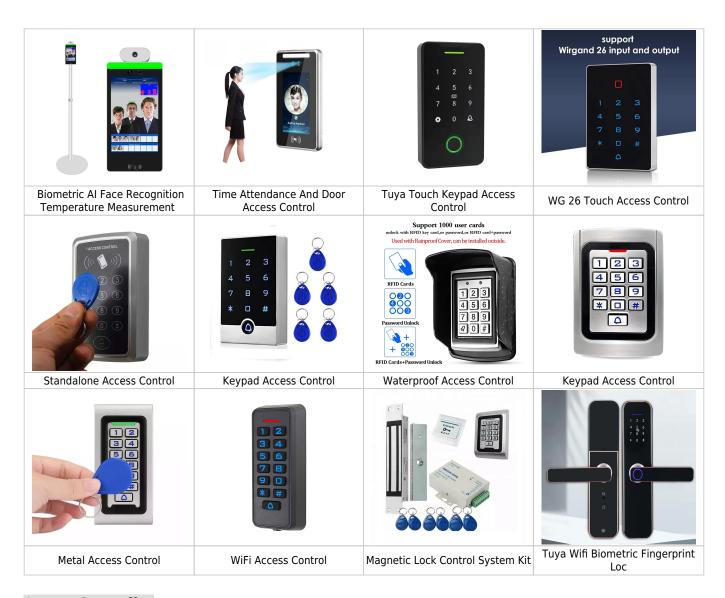

### **Hot Selling Products**



### **Access Controller**

### > Manufacturer Distributor Wholesale Access Control System :

Include: Wireless Access Control System Set 280kg Electric Magnetic Lock 12V Power Supply for Office, Apartment, Hotel and

# **Resident House**



### **Product Description**

### 1. Access Control





1000pcs of cards memory and management



2. 180KG/280KG Electromagnetic Magnetic Lock ACM-180kg/ACM-280kg



### 4ways to unlock

card+passcode+remote+(card+passcode)

1000pcs of cards memory and management



### **Access Control Power Supply**

Plug-in style plug, simple and easy



## **Access Control Switch**

The AC switch connects to the reader by wireless, no need to make holes for instalation.





12V 23A Battery

### **Four Door Access Control System**



### **Product Application**