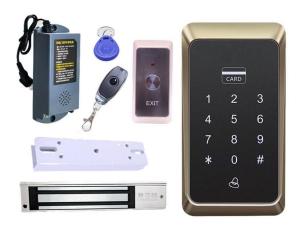

### > Manufacturer Distributor Wholesale Access Control System :

Include: Wireless Access Control System Set 280kg Electric Magnetic Lock 12V Power Supply for Office, Apartment, Hotel and

### 1. Access Control

1000pcs of cards memory and management

2. 180KG/280KG Electromagnetic Magnetic Lock ACM-180kg/ACM-280kg

### 4ways to unlock

card+passcode+remote+(card+passcode)

1000pcs of cards memory and management

### **Access Control Power Supply**

Plug-in style plug, simple and easy

## **Access Control Switch**

The AC switch connects to the reader by wireless, no need to make holes for instalation.

12V 23A Battery