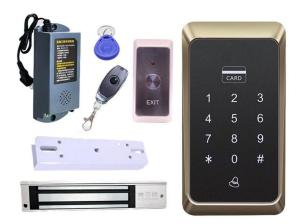

### > Manufacturer Distributor Wholesale Access Control System :

Include: Wireless Access Control System Set 280kg Electric Magnetic Lock 12V Power Supply for Office, Apartment, Hotel and

### 1. Access Control

1000pcs of cards memory and management

2. 180KG/280KG Electromagnetic Magnetic Lock ACM-180kg/ACM-280kg

### 4ways to unlock

card+passcode+remote+(card+passcode)

1000pcs of cards memory and management

### **Access Control Power Supply**

Plug-in style plug, simple and easy

## **Access Control Switch**

The AC switch connects to the reader by wireless, no need to make holes for instalation.

12V 23A Battery