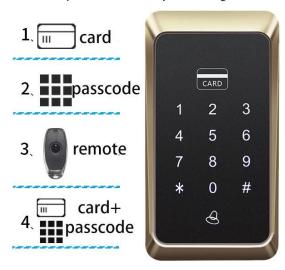

### 4ways to unlock

card+passcode+remote+(card+passcode)

1000pcs of cards memory and management