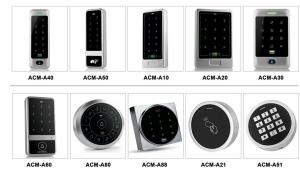

#### **Hot Selling Equipments**

BEST SELLER

#### Standalone Fingerprint & RFID Outdoor Waterproof Access Controller

#### Standalone Waterproof Metal RFID Access Control

#### Standalone Waterproof Touch Screen /Keypad RFID Access Controller

Touch Screen Standalone Waterproof Metal RFID Access Controller