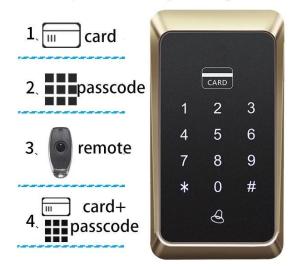

### 4ways to unlock

card+passcode+remote+(card+passcode)

1000pcs of cards memory and management