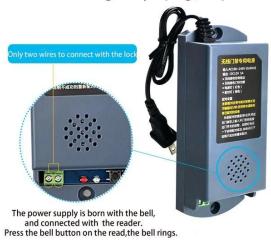

### **Access Control Power Supply**

Plug-in style plug, simple and easy

## **Access Control Switch**

The AC switch connects to the reader by wireless, no need to make holes for instalation.

12V 23A Battery