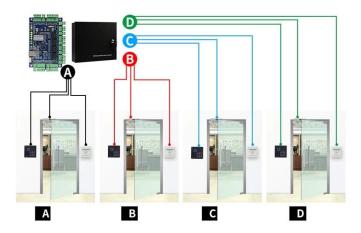

### **Hot Selling Products**



### **Access Controller**

### > Manufacturer Distributor Wholesale Access Control System :

Include: Wireless Access Control System Set 280kg Electric Magnetic Lock 12V Power Supply for Office, Apartment, Hotel and

# **Resident House**



### **Product Description**

### 1. Access Control





1000pcs of cards memory and management



2. 180KG/280KG Electromagnetic Magnetic Lock ACM-180kg/ACM-280kg



### 4ways to unlock

card+passcode+remote+(card+passcode)

1000pcs of cards memory and management



### **Access Control Power Supply**

Plug-in style plug, simple and easy



## **Access Control Switch**

The AC switch connects to the reader by wireless, no need to make holes for instalation.





12V 23A Battery

### **Four Door Access Control System**



### **Product Application**





Personal home



Community access



Hotel PMS







**Our Advantages** 









We can also provide OEM or ODM services and customize new products according to customer needs

•



QUALITY GUARANTEE Our products have passed the Ma certification of the Ministry of public security of China and the CE certification of the European Union

Long-term rental

management

**Corporate Services** 





School office

### **Related Products**

Access Control System

#### **Complete Door Access Control Solution Provider**



#### **Hot Selling Equipments**

BEST SELLER

#### Standalone Fingerprint & RFID Outdoor Waterproof Access Controller



#### Standalone Waterproof Metal RFID Access Control



#### Standalone Waterproof Touch Screen /Keypad RFID Access Contro