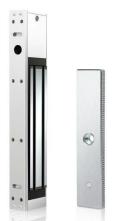

### 1. Access Control

1000pcs of cards memory and management

2. 180KG/280KG Electromagnetic Magnetic Lock ACM-180kg/ACM-280kg