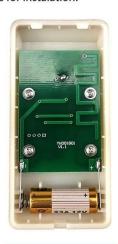

### **Access Control Power Supply**

Plug-in style plug, simple and easy

## **Access Control Switch**

The AC switch connects to the reader by wireless, no need to make holes for instalation.

12V 23A Battery