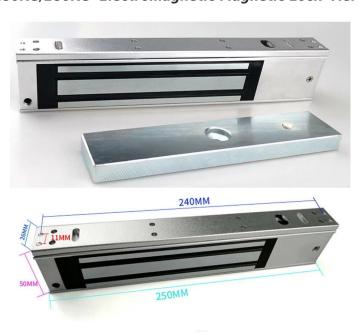

### 1. Access Control

1000pcs of cards memory and management

2. 180KG/280KG Electromagnetic Magnetic Lock ACM-180kg/ACM-280kg

### 4ways to unlock

card+passcode+remote+(card+passcode)

1000pcs of cards memory and management