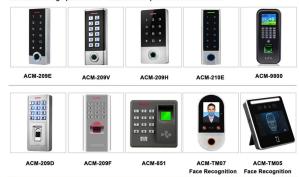

#### Standalone Fingerprint & RFID Outdoor Waterproof Access Controller

#### Standalone Waterproof Metal RFID Access Control

#### Standalone Waterproof Touch Screen /Keypad RFID Access Controller

Touch Screen Standalone Waterproof Metal RFID Access Controller