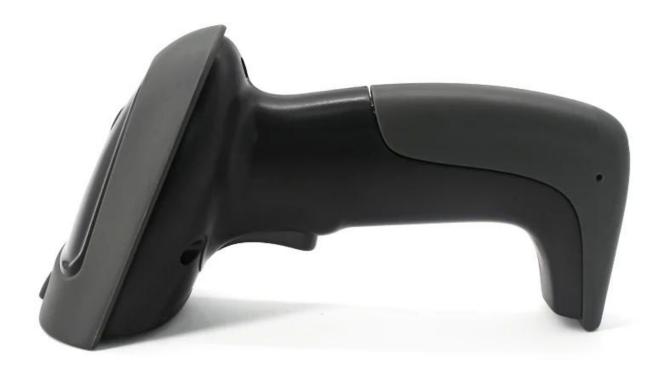

Best Quality High Performance Barcode Scanner With USB High performance handhelp barcode scanner using the custom chip of silicone labs. Humanization design is to upgrade the comfort of operation. This product is durable and had high performance that fully meet different scanning application environment. It widely used for supermarket retails, logistics express, medical industry and factory inventory.

#### Specification of Scanner:

| Material           | ABS                                                                                |
|--------------------|------------------------------------------------------------------------------------|
| Size               | L*W*H:170*88*70mm                                                                  |
| Power Supply       | DC 5V/300mA                                                                        |
| Net Weight         | 135±10g                                                                            |
| Interface          | USB, RS-232                                                                        |
| Supported          |                                                                                    |
| Sensor             | Flat CMOS Sensor                                                                   |
| Light Source       | Red LED sights                                                                     |
| Processor          | 32-bit MCU                                                                         |
| Decode Capability  | UPC-A,UPC-E/E1,EAN-13,EAN-8,ISBN/ISSN,code 39                                      |
|                    | ,code 39(ASCII Full code),32 code,Trioptic 39code,Cross 25 code,Industrial 25      |
|                    | code(Discrete20f5),Matrix 25 code,Code                                             |
|                    | bar(NW7),128 code,UCC/EAN128,ISBT128,93 code,11 code(USD-8),MSI/Plessey,UK/Plessey |
| Decoding Speed     | 350 scans/sec                                                                      |
| Trigger mode       | Trigger buttons, Automatic successive scanning                                     |
| Scanning Range     | 10-650mm                                                                           |
| Prompting Mode     | Buzzer, Indicator light(LED)                                                       |
| Print Contrast     | 35%                                                                                |
| Scan Angles        | Roll 0-360°, Pitch±65°, Yaw±60°                                                    |
| Operating Temp     | 0 to 50 oC / 32 to 122 oF                                                          |
| Storage Temp       | 0 to 50 oC / 32 to 122 oF                                                          |
| Operating Humidity | 5 - 95% (non-condensing)                                                           |
| Shock Resistance   | 1.5m free fall on concrete surface                                                 |