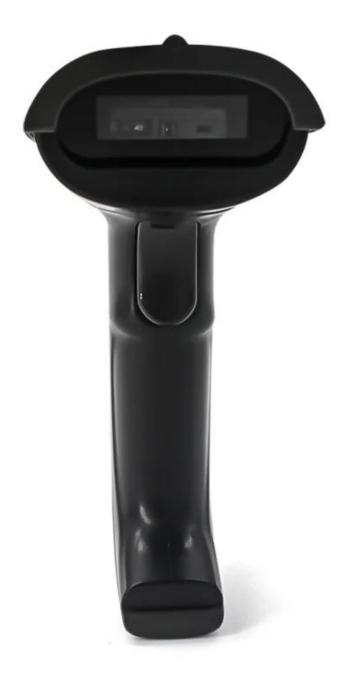

Best Quality High Performance Barcode Scanner With USB High performance handhelp barcode scanner using the custom chip of silicone labs. Humanization design is to upgrade the comfort of operation. This product is durable and had high performance that fully meet different scanning application environment. It widely used for supermarket retails, logistics express, medical industry and factory inventory.

#### Specification of Scanner:

| Material           | ABS                                                                                |
|--------------------|------------------------------------------------------------------------------------|
| Size               | L*W*H:170*88*70mm                                                                  |
| Power Supply       | DC 5V/300mA                                                                        |
| Net Weight         | 135±10g                                                                            |
| Interface          | USB, RS-232                                                                        |
| Supported          |                                                                                    |
| Sensor             | Flat CMOS Sensor                                                                   |
| Light Source       | Red LED sights                                                                     |
| Processor          | 32-bit MCU                                                                         |
| Decode Capability  | UPC-A,UPC-E/E1,EAN-13,EAN-8,ISBN/ISSN,code 39                                      |
|                    | ,code 39(ASCII Full code),32 code,Trioptic 39code,Cross 25 code,Industrial 25      |
|                    | code(Discrete20f5),Matrix 25 code,Code                                             |
|                    | bar(NW7),128 code,UCC/EAN128,ISBT128,93 code,11 code(USD-8),MSI/Plessey,UK/Plessey |
| Decoding Speed     | 350 scans/sec                                                                      |
| Trigger mode       | Trigger buttons, Automatic successive scanning                                     |
| Scanning Range     | 10-650mm                                                                           |
| Prompting Mode     | Buzzer, Indicator light(LED)                                                       |
| Print Contrast     | 35%                                                                                |
| Scan Angles        | Roll 0-360°, Pitch±65°, Yaw±60°                                                    |
| Operating Temp     | 0 to 50 oC / 32 to 122 oF                                                          |
| Storage Temp       | 0 to 50 oC / 32 to 122 oF                                                          |
| Operating Humidity | 5 - 95% (non-condensing)                                                           |
| Shock Resistance   | 1.5m free fall on concrete surface                                                 |