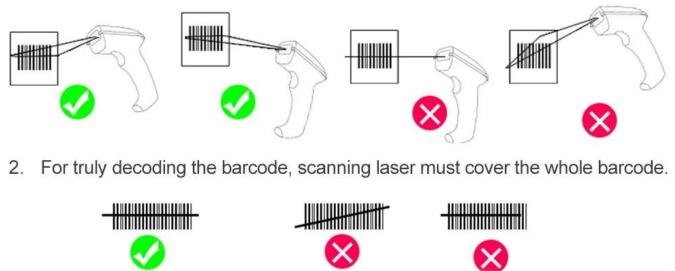

# How to Use This Barcode Scanner?

1. For better scanning function, please hold this scanner at right angle, don't decode it at 90°.