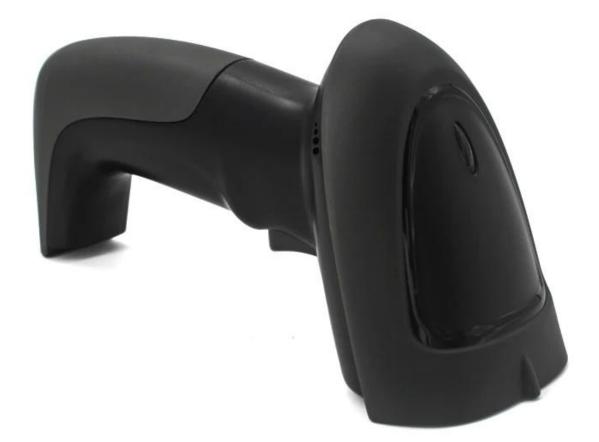

Best Quality High Performance Barcode Scanner With USB High performance handhelp barcode scanner using the custom chip of silicone labs. Humanization design is to upgrade the comfort of operation. This product is durable and had high performance that fully meet different scanning application environment. It widely used for supermarket retails, logistics express, medical industry and factory inventory.

#### Specification of Scanner:

| Material           | ABS                                                                                |
|--------------------|------------------------------------------------------------------------------------|
| Size               | L*W*H:170*88*70mm                                                                  |
| Power Supply       | DC 5V/300mA                                                                        |
| Net Weight         | 135±10g                                                                            |
| Interface          | USB, RS-232                                                                        |
| Supported          |                                                                                    |
| Sensor             | Flat CMOS Sensor                                                                   |
| Light Source       | Red LED sights                                                                     |
| Processor          | 32-bit MCU                                                                         |
| Decode Capability  | UPC-A,UPC-E/E1,EAN-13,EAN-8,ISBN/ISSN,code 39                                      |
|                    | ,code 39(ASCII Full code),32 code,Trioptic 39code,Cross 25 code,Industrial 25      |
|                    | code(Discrete20f5),Matrix 25 code,Code                                             |
|                    | bar(NW7),128 code,UCC/EAN128,ISBT128,93 code,11 code(USD-8),MSI/Plessey,UK/Plessey |
| Decoding Speed     | 350 scans/sec                                                                      |
| Trigger mode       | Trigger buttons, Automatic successive scanning                                     |
| Scanning Range     | 10-650mm                                                                           |
| Prompting Mode     | Buzzer, Indicator light(LED)                                                       |
| Print Contrast     | 35%                                                                                |
| Scan Angles        | Roll 0-360°, Pitch±65°, Yaw±60°                                                    |
| Operating Temp     | 0 to 50 oC / 32 to 122 oF                                                          |
| Storage Temp       | 0 to 50 oC / 32 to 122 oF                                                          |
| Operating Humidity | 5 - 95% (non-condensing)                                                           |
| Shock Resistance   | 1.5m free fall on concrete surface                                                 |