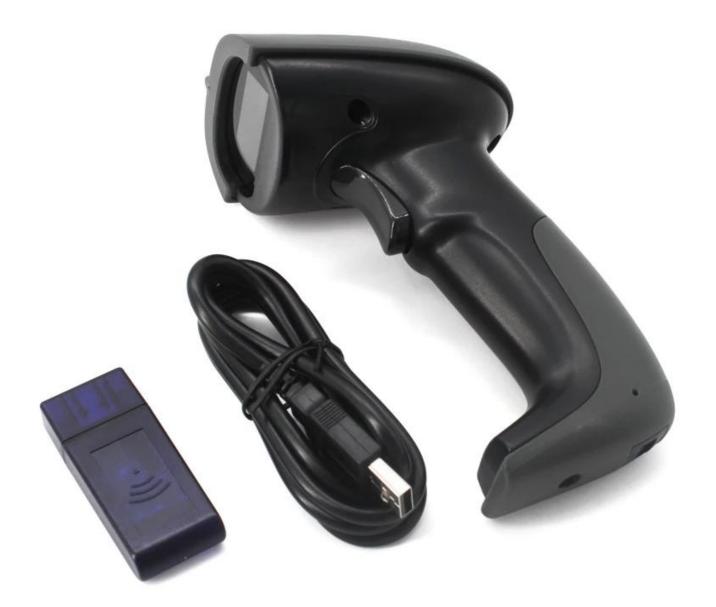

Best Quality High Performance Barcode Scanner With USB High performance handhelp barcode scanner using the custom chip of silicone labs. Humanization design is to upgrade the comfort of operation. This product is durable and had high performance that fully meet different scanning application environment. It widely used for supermarket retails, logistics express, medical industry and factory inventory.

#### Specification of Scanner:

| Material           | ABS                                                                                |
|--------------------|------------------------------------------------------------------------------------|
| Size               | L*W*H:170*88*70mm                                                                  |
| Power Supply       | DC 5V/300mA                                                                        |
| Net Weight         | 135±10g                                                                            |
| Interface          | USB, RS-232                                                                        |
| Supported          |                                                                                    |
| Sensor             | Flat CMOS Sensor                                                                   |
| Light Source       | Red LED sights                                                                     |
| Processor          | 32-bit MCU                                                                         |
| Decode Capability  | UPC-A,UPC-E/E1,EAN-13,EAN-8,ISBN/ISSN,code 39                                      |
|                    | ,code 39(ASCII Full code),32 code,Trioptic 39code,Cross 25 code,Industrial 25      |
|                    | code(Discrete20f5),Matrix 25 code,Code                                             |
|                    | bar(NW7),128 code,UCC/EAN128,ISBT128,93 code,11 code(USD-8),MSI/Plessey,UK/Plessey |
| Decoding Speed     | 350 scans/sec                                                                      |
| Trigger mode       | Trigger buttons, Automatic successive scanning                                     |
| Scanning Range     | 10-650mm                                                                           |
| Prompting Mode     | Buzzer, Indicator light(LED)                                                       |
| Print Contrast     | 35%                                                                                |
| Scan Angles        | Roll 0-360°, Pitch±65°, Yaw±60°                                                    |
| Operating Temp     | 0 to 50 oC / 32 to 122 oF                                                          |
| Storage Temp       | 0 to 50 oC / 32 to 122 oF                                                          |
| Operating Humidity | 5 - 95% (non-condensing)                                                           |
| Shock Resistance   | 1.5m free fall on concrete surface                                                 |