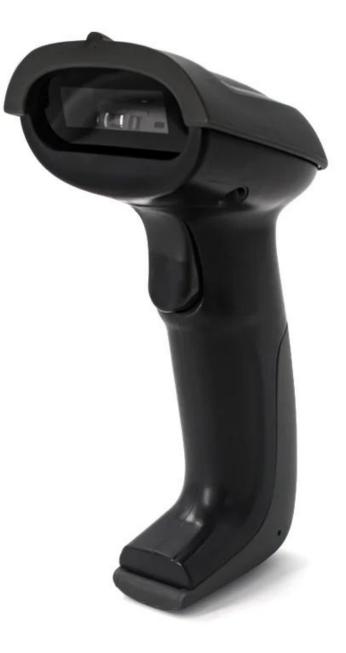

Best Quality High Performance Barcode Scanner With USB High performance handhelp barcode scanner using the custom chip of silicone labs. Humanization design is to upgrade the comfort of operation. This product is durable and had high performance that fully meet different scanning application environment. It widely used for supermarket retails, logistics express, medical industry and factory inventory.

#### Specification of Scanner:

| Material           | ABS                                                                                |
|--------------------|------------------------------------------------------------------------------------|
| Size               | L*W*H:170*88*70mm                                                                  |
| Power Supply       | DC 5V/300mA                                                                        |
| Net Weight         | 135±10g                                                                            |
| Interface          | USB, RS-232                                                                        |
| Supported          |                                                                                    |
| Sensor             | Flat CMOS Sensor                                                                   |
| Light Source       | Red LED sights                                                                     |
| Processor          | 32-bit MCU                                                                         |
| Decode Capability  | UPC-A,UPC-E/E1,EAN-13,EAN-8,ISBN/ISSN,code 39                                      |
|                    | ,code 39(ASCII Full code),32 code,Trioptic 39code,Cross 25 code,Industrial 25      |
|                    | code(Discrete20f5),Matrix 25 code,Code                                             |
|                    | bar(NW7),128 code,UCC/EAN128,ISBT128,93 code,11 code(USD-8),MSI/Plessey,UK/Plessey |
| Decoding Speed     | 350 scans/sec                                                                      |
| Trigger mode       | Trigger buttons, Automatic successive scanning                                     |
| Scanning Range     | 10-650mm                                                                           |
| Prompting Mode     | Buzzer, Indicator light(LED)                                                       |
| Print Contrast     | 35%                                                                                |
| Scan Angles        | Roll 0-360°, Pitch±65°, Yaw±60°                                                    |
| Operating Temp     | 0 to 50 oC / 32 to 122 oF                                                          |
| Storage Temp       | 0 to 50 oC / 32 to 122 oF                                                          |
| Operating Humidity | 5 - 95% (non-condensing)                                                           |
| Shock Resistance   | 1.5m free fall on concrete surface                                                 |