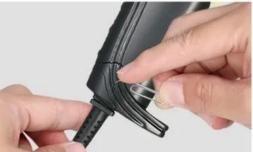

## How to Assemble/Disassemble the Cable?

Plug sharp things like toothpick or clip into the right hole and then pull out the cable easily.