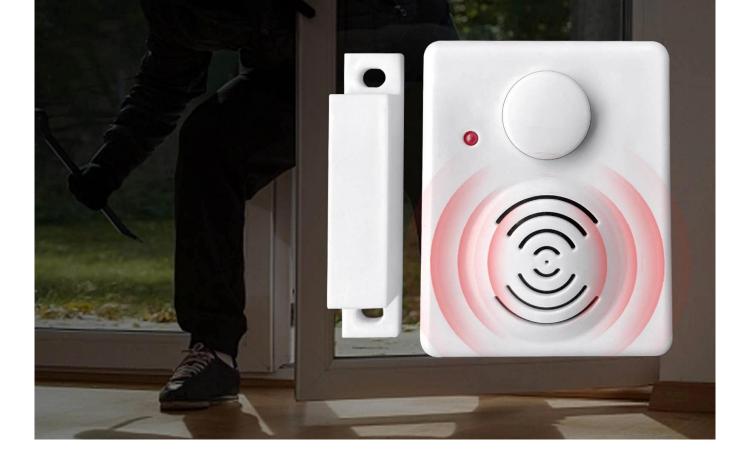

# DOOR OR WINDOW ALARM

Real-time monitoring door or window opening and closing

## Door magnetic sensor voice prompting device DTMC01

☑ low battery remind function

🗹 Window/Door Magnetic Sensor