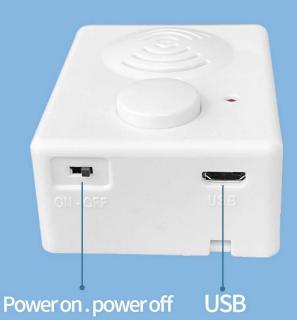

# Through the "config. TXT" file can set volume and playback mode:

Set play mode: cycle or no cycle
 Adjust the volume.

# DOOR OR WINDOW ALARM

Real-time monitoring door or window opening and closing



# WORKING PRINCIPLE

## **Play indicator**





## Change voice content at any time with USB Memory is 4MB

## For example:

Please close the door behind you! Please close the refrigerator door after you! You have entered the monitoring alarm area, please leave quickly!

# WELCOME CUSTOMER

dingdong-

When the door open it will make a customized welcome sound (Support all language)

0

## Door magnetic sensor voice prompting device DTMC01

☑ low battery remind function

🗹 Window/Door Magnetic Sensor





# **SMART ALERT** When someone opens the refrigerator without closing the door, the alarm will be triggered immediately to remind the door to close.

### Our Service

- 1, Any inquires will be replied within 24 hours
- 2, Professional manufacturer and supplier, Welcome to visit our website and our factory
- 3, OEM/ODM Available
- 4, H