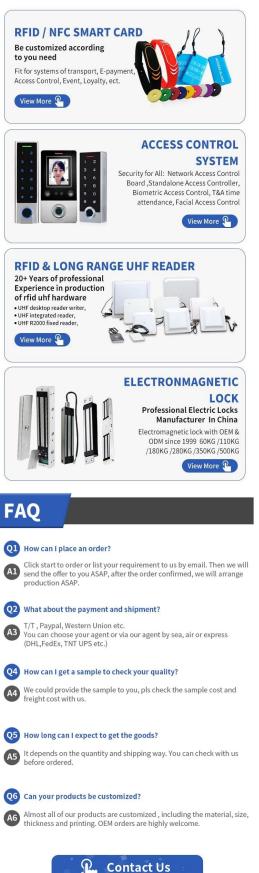

#### FAQ

#### Q: 1. How can I place an order?

A: Please list your requirement to us via mail. Then we will send the offer to you at earliest time, after order confirmation, we will arrange production ASAP.

#### Q: 2.What about the payment and shipment?

A: Trade Assurance and T/T ,Paypal, Western Union. Clients can choose by sea, air or express(DHL, FedEx, TNT UPS etc.)

#### Q: 3. How can i get a sample to check your quality?

A:We could provide free sample to you, and the freight cost payed by you.

#### Q:4. How long can I expect to get the samples?

A: It depends on the quantity. Normally 3-7 days for 5000pcs and 7-15 days for 100,000pcs

#### Q:5. Can your products be customized?

A: Almost all of your products are customized ,including the materia, size, thickness and printing. OEM orders are highly welcome.

#### **PRODUCT CATEGORY**