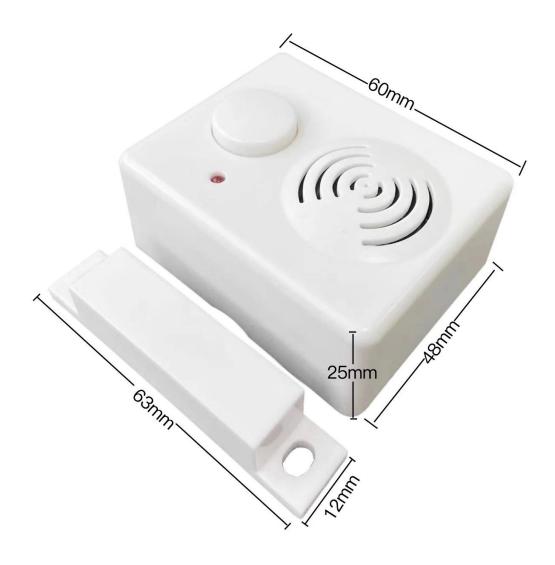

# Through the "config. TXT" file can set volume and playback mode:

Set play mode: cycle or no cycle
 Adjust the volume.