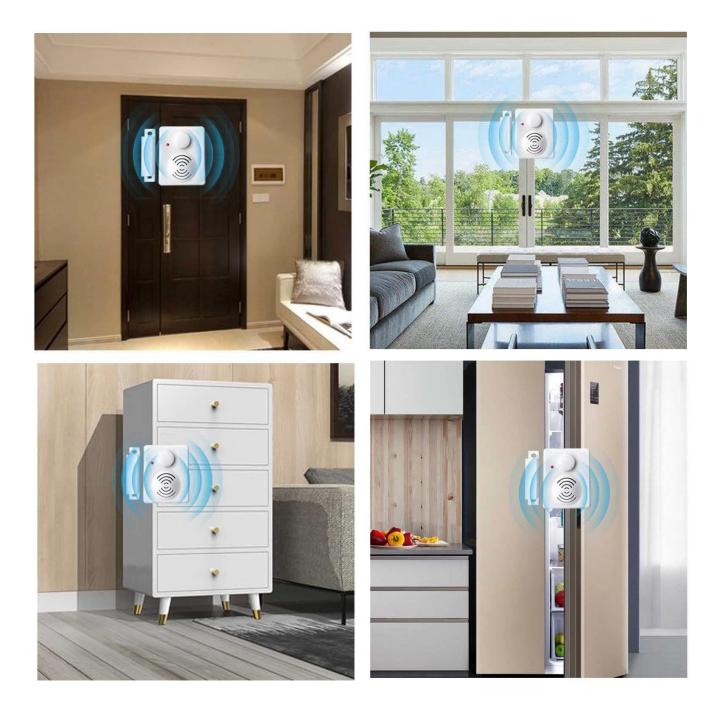

# DOOR OR WINDOW ALARM

Real-time monitoring door or window opening and closing

# **SMART ALERT** When someone opens the refrigerator without closing the door, the alarm will be triggered immediately to remind the door to close.

# WELCOME CUSTOMER

dingdong-

When the door open it will make a customized welcome sound (Support all language)

0