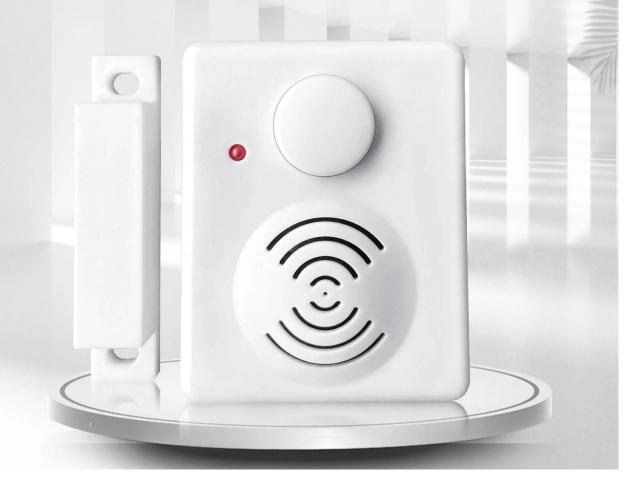

# DOOR OR WINDOW ALARM

Real-time monitoring door or window opening and closing

## Door magnetic sensor voice prompting device DTMC01

☑ low battery remind function

🗹 Window/Door Magnetic Sensor

## **Play indicator**