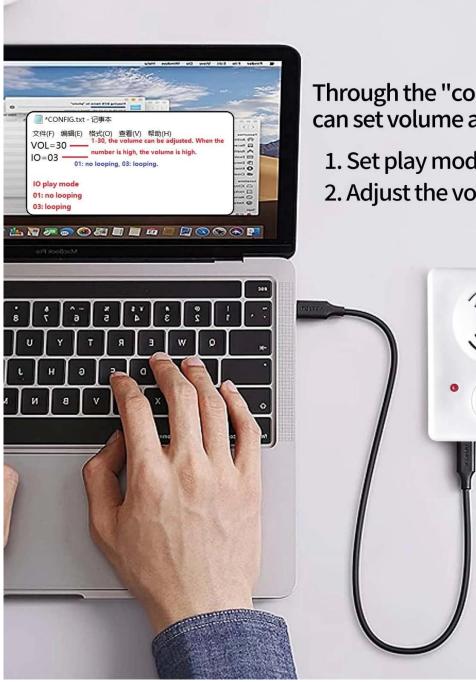

# Through the "config. TXT" file can set volume and playback mode:

Set play mode: cycle or no cycle
 Adjust the volume.