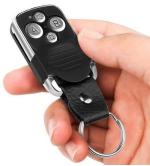

## Wireless Switch For Electric Rf Vibrator Crane Mini 12V Individual Relay Temperature Vibrating Sex System 4 Remote Control

Frienhents33mhzoptional Encondingtyde, clonecode optional BaveeAyBhet3nt

55 f a memiettingDistanceBEDeisBadcolor

Wateraggedoor, rollershutterdoor, slidingdooropener, caralarmsystem, light, window