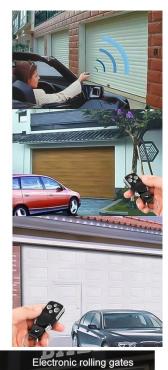

Wateraggedoor, rollershutterdoor, slidingdooropener, caralarmsystem, light, window

#### **APPLICATION**

#### Bus, supermarket, school, government, hospital, factory