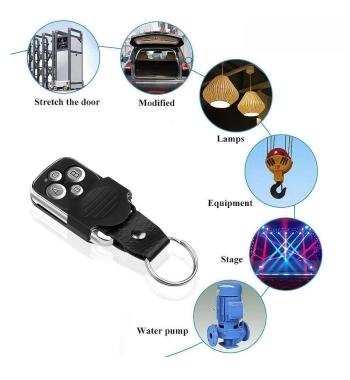

## Wireless Switch For Electric Rf Vibrator Crane Mini 12V Individual Relay Temperature Vibrating Sex System 4 Remote Control

Frienhents33mhzoptional Encondingtyde, clonecode optional BaveeAyBhet3nt

55 f a memiettingDistanceBEDeisBadcolor

Wateraggedoor, rollershutterdoor, slidingdooropener, caralarmsystem, light, window