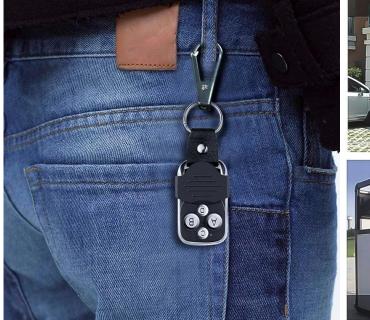

## Wireless Switch For Electric Rf Vibrator Crane Mini 12V Individual Relay Temperature Vibrating Sex System 4 Remote Control

Frienhents33mhzoptional Encondingtyde, clonecode optional BaveeAyBhet3nt

55 f a memiettingDistanceBEDeisBadcolor

Wateraggedoor, rollershutterdoor, slidingdooropener, caralarmsystem, light, window