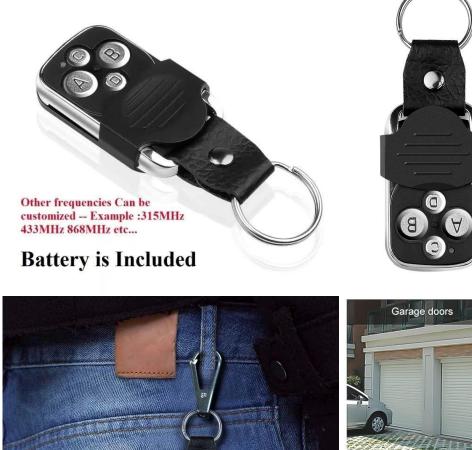

## Wireless Switch For Electric Rf Vibrator Crane Mini 12V Individual Relay Temperature Vibrating Sex System 4 Remote Control

Frienhents33mhzoptional Encondingtyde, clonecode optional BaveeAyBhet3nt

55 f a memiettingDistanceBEDeisBadcolor

Wateraggedoor, rollershutterdoor, slidingdooropener, caralarmsystem, light, window