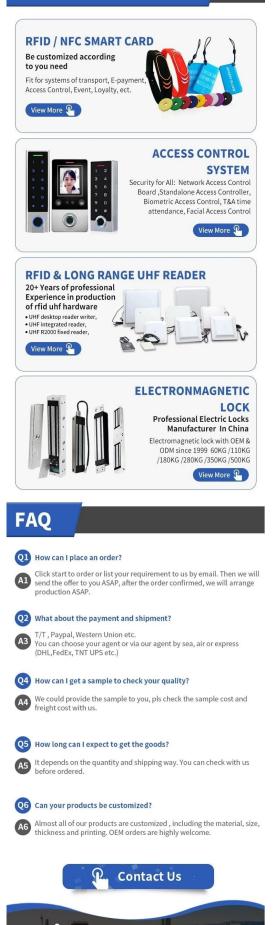

#### **Q: 1. How can I place an order?**

A: Please list your requirement to us via Email. Then we will send the offer to you at earliest time, after order confirmation, we will arrange production ASAP.

#### Q: 2.What about the payment and shipment?

A: T/T ,Paypal, Western Union. Clients can choose by sea, air or express(DHL, FedEx, TNT UPS etc.)

#### Q: 3. How can i get a sample to check your quality?

A:We could provide free sample to you, and the freight cost payed by you.

#### Q:4. How long can I expect to get the samples?

A: It depends on the quantity. Normally 3-7 days for 5000pcs and 7-15 days for 100,000pcs

#### Q:5. Can your products be customized?

A: Almost all of your products are customized ,including the materia, size, thickness and printing. OEM orders are highly welcome.