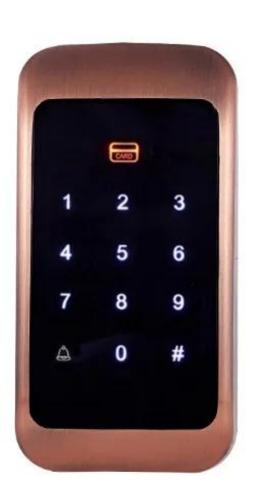

## Wireless Touch Screen Metal Keypad Standalone Outdoor Waterproof RFID WIFI Access Control

Its widely applied to different occasions, such as offices, residential communities, villa, bank and prison etc..

- > Read 125KHz EM Card
- > Contains card reader mode. The transmission format could be adjusted by user.
- > Supports different access ways: Entry by Card + Code or Entry by multi cards
- > Support master added card and deleted
- > User capacity: 10,000 users

# Touch Screen Metal PIN RFID Access control 1000 user capacity