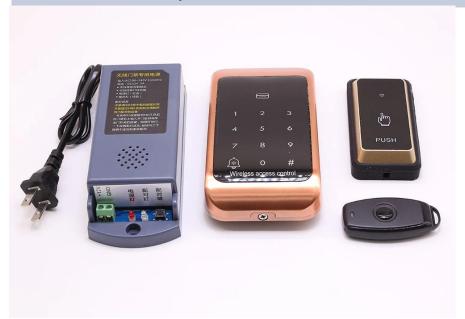

# **Detailed Images**

# Touch Screen Metal PIN RFID Access control 1000 user capacity