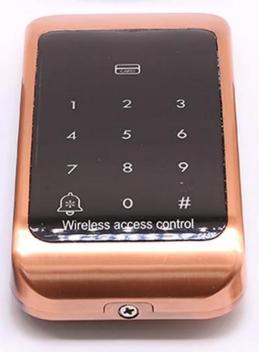

## Wireless Touch Screen Metal Keypad Standalone Outdoor Waterproof RFID WIFI Access Control

Its widely applied to different occasions, such as offices, residential communities, villa, bank and prison etc..

- > Read 125KHz EM Card
- > Contains card reader mode. The transmission format could be adjusted by user.
- > Supports different access ways: Entry by Card + Code or Entry by multi cards
- > Support master added card and deleted
- > User capacity: 10,000 users

# Touch Screen Metal PIN RFID Access control 1000 user capacity