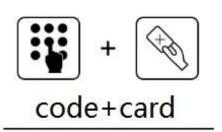

- > Read 125KHz EM Card
- > Contains card reader mode. The transmission format could be adjusted by user.
- > Supports different access ways: Entry by Card + Code or Entry by multi cards
- > Support master added card and deleted
- > User capacity: 10,000 users