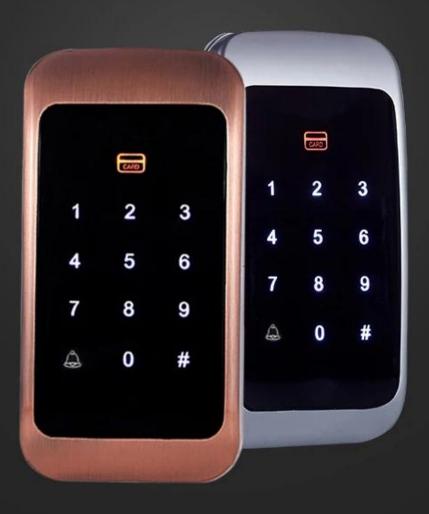

# **Detailed Images**

# Touch Screen Metal PIN RFID Access control 1000 user capacity