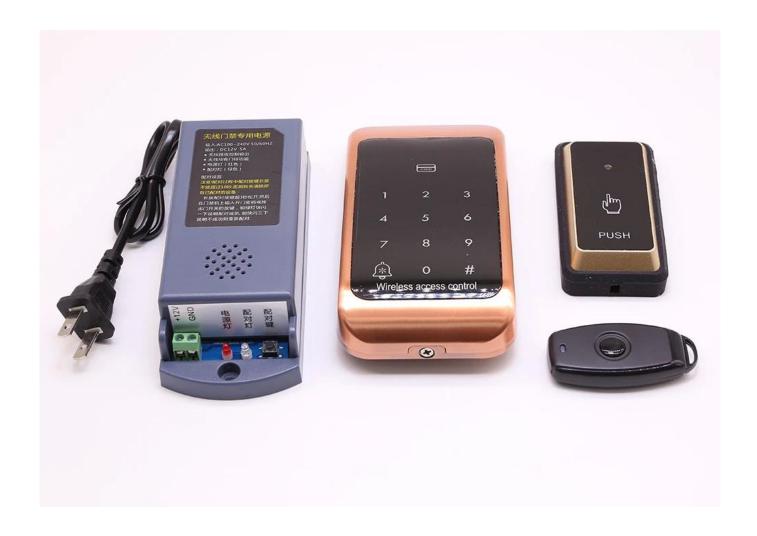

## Wireless Touch Screen Metal Keypad Standalone Outdoor Waterproof RFID WIFI Access Control

Its widely applied to different occasions, such as offices, residential communities, villa, bank and prison etc..

- > Read 125KHz EM Card
- > Contains card reader mode. The transmission format could be adjusted by user.
- > Supports different access ways: Entry by Card + Code or Entry by multi cards
- > Support master added card and deleted
- > User capacity: 10,000 users

# Touch Screen Metal PIN RFID Access control 1000 user capacity

## Packing & Delivery

**Packaging** 

Keypad access control packaging: 1unit per box, 50pcs per carton,

Carton size: 45\*31\*28cm, Gross Weight: 8kg.

Recommended by seller

Standalone Metal Access Control System IP67 Waterproof Keypad Door RFID Access controller