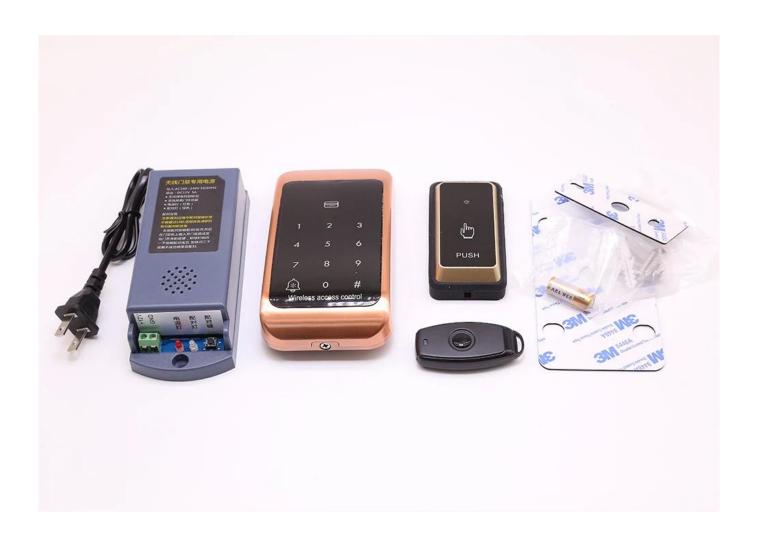

# **Detailed Images**

# Touch Screen Metal PIN RFID Access control 1000 user capacity

## Packing & Delivery

**Packaging** 

Keypad access control packaging: 1unit per box, 50pcs per carton,

Carton size: 45\*31\*28cm, Gross Weight: 8kg.

Recommended by seller

Standalone Metal Access Control System IP67 Waterproof Keypad Door RFID Access controller