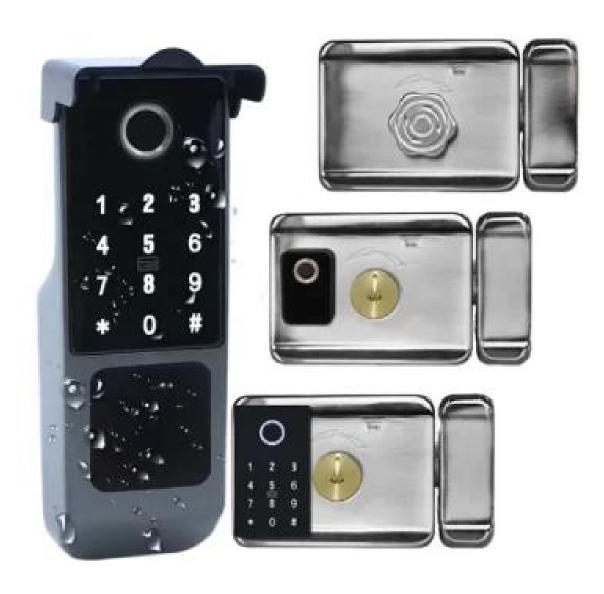

#### **ELECTRONMAGNETIC**

**Professional Electric Locks** Manufacturer In China

Electromagnetic lock with OEM & ODM since 1999 60KG /110KG /180KG /280KG /350KG /500KG

View More 🔑