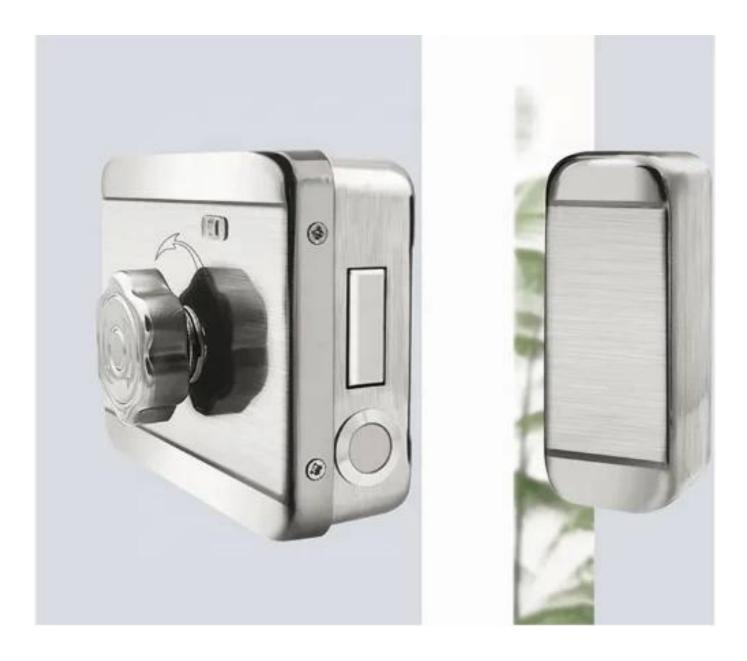

#### **ELECTRONMAGNETIC**

**Professional Electric Locks** Manufacturer In China

Electromagnetic lock with OEM & ODM since 1999 60KG /110KG /180KG /280KG /350KG /500KG

View More 🔑